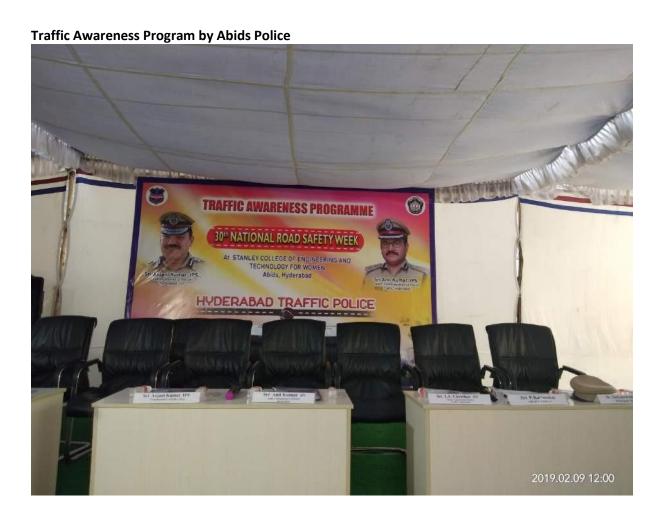

### Annual Fund Raise CANCER -AI&DS,CME

Aasya Stanley raised funds and helped Chaitanya Teja with 30000 for his cancer treatment And Preethi with 50000 for her cancer patient.

Free Eye Camp/Neoretina free computerised eye camp