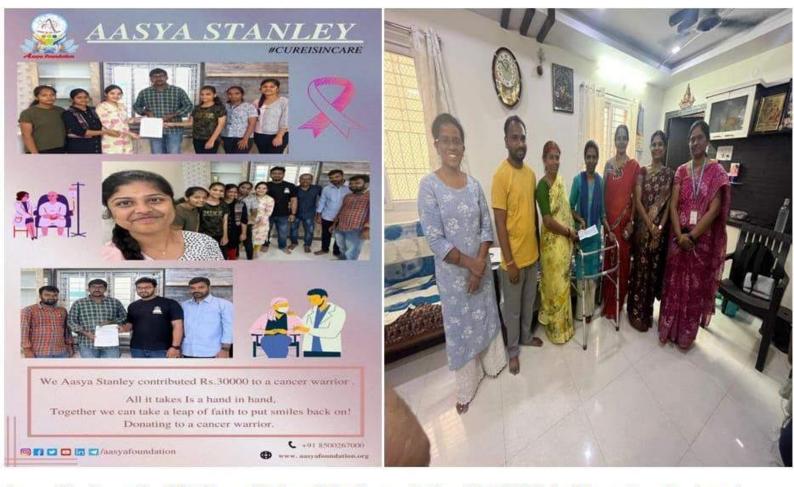

### Annual Fund Raise CANCER -AI&DS,CME

Aasya Stanley raised funds and helped Chaitanya Teja with 30000 for his cancer treatment And Preethi with 50000 for her cancer patient.

Free Eye Camp/Neoretina free computerised eye camp