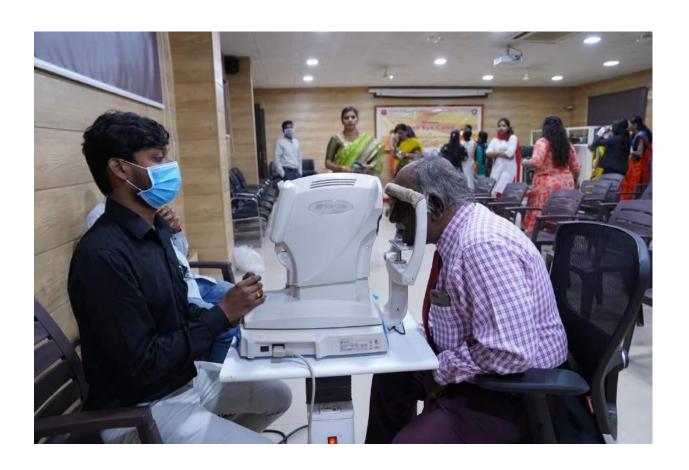

### Annual Fund Raise CANCER -AI&DS,CME

Aasya Stanley raised funds and helped Chaitanya Teja with 30000 for his cancer treatment And Preethi with 50000 for her cancer patient.

Free Eye Camp/Neoretina free computerised eye camp

# **FREE EYE CAMP**

**ELOCUTIONs Presentation on "How to make society free from drugs"** 

world osteoporosis day(osteoporosis)/KIMS\_SUN SHINE HOSPITAL