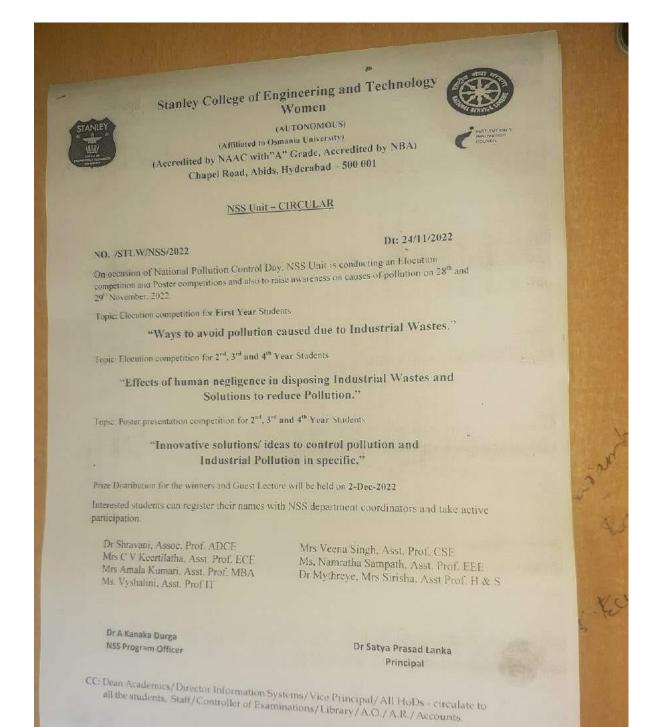

# NSS Unit - CIRCULAR

NO. /STLW/NSS/2022

Dt: 24/11/2022

On occasion of National Pollution Control Day, NSS Unit is conducting an Elecution competition and Poster competitions and also to raise awareness on causes of pollution on 28th and 29th November, 2022.

Topic: Elecution competition for First Year Students

"Ways to avoid pollution caused due to Industrial Wastes."

Topic Flocution competition for 2nd, 3rd and 4th Year Students

"Effects of human negligence in disposing Industrial Wastes and Solutions to reduce Pollution."

Topic Poster presentation competition for 2nd, 3rd and 4th Year Students

"Innovative solutions/ ideas to control pollution and Industrial Pollution in specific."

Prize Distribution for the winners and Guest Lecture will be held on 2-Dec-2022

Interested students can register their names with NSS department coordinators and take active participation.

Dr Shravani, Assoc. Prof. ADCE Mrs C V Keertilatha, Asst. Prof. ECE Mrs Amala Kumari, Asst. Prof. MBA Ms. Vyshalini, Asst. Prof II

Mrs Veena Singh, Asst. Prof. CSE Ms, Namratha Sampath, Asst. Prof. EEE Dr Mythreye, Mrs Sirisha, Asst Prof. H & S

Dr A Kanaka Durga NSS Program Officer

Dr Satya Prasad Lanka Principal

CC: Dean Academics/Director Information Systems/Vice Principal/All HoDs - circulate to all the students, Staff/Controller of Examinations/Library/A.O./A.R./Accounts.