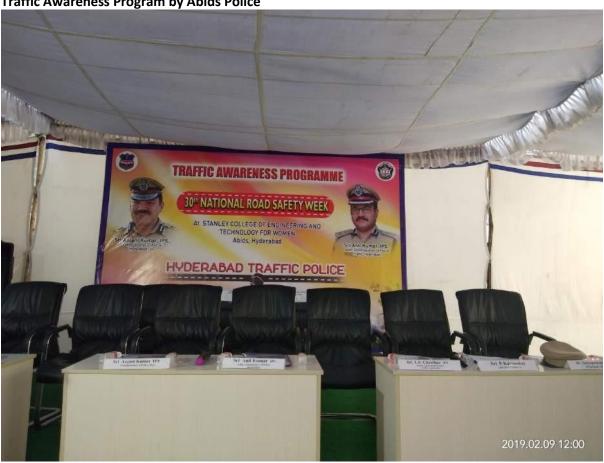

alth and How do you Deal with It" will be renducted on 16th Feb, 2018 is organized at Our College of Engineering, HYD. Interested candidates can go with their lege id's cards and collect the notebooks. A win Are any NSS Program Officer C:Notice Board/ NSS Dept Coordinators/Classrooms



# Stanley College of Engineering & Technology for Women Department of Information Technology STLW/IT/NSS/2018 Dt: 19-02-18 CIRCULAR VI the students are here by inform that a "Blood Donation Camp," will be conducted on 21st Feb, 2018 is organized at sethodist College of Engineering, HYD. Interested candidates can go with their college id's cards and collect the rebooks . Hor Andr A Program Officer Principal Notice Board/ NSS Dept Coordinators/Classrooms







**Traffic Awareness Program by Abids Police** 



Half Day Awareness Campaign against Ragging and Harassment



## **Blood Donation Camp**

| Stanley College of Engineering & Tec<br>Department of Information                                                                               | hnology for Women                                                                                       |
|-------------------------------------------------------------------------------------------------------------------------------------------------|---------------------------------------------------------------------------------------------------------|
| /STLW/IT/NSS /2018                                                                                                                              |