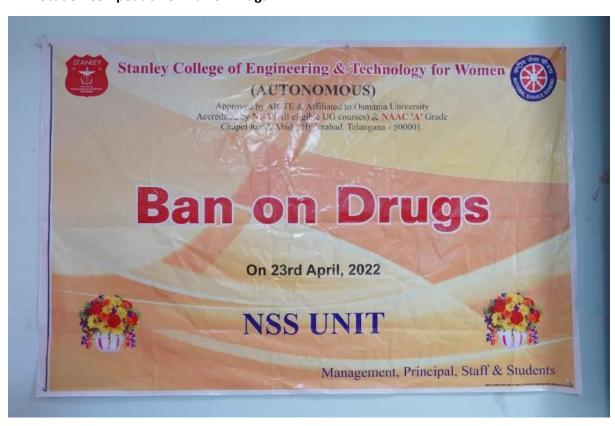

### An Elocution Competition on Ban on Drugs

ELOCUTIONs Presentation on "How to make society free from drugs" How to make society free from drugs

**Awareness Camp on Corona Virus** 