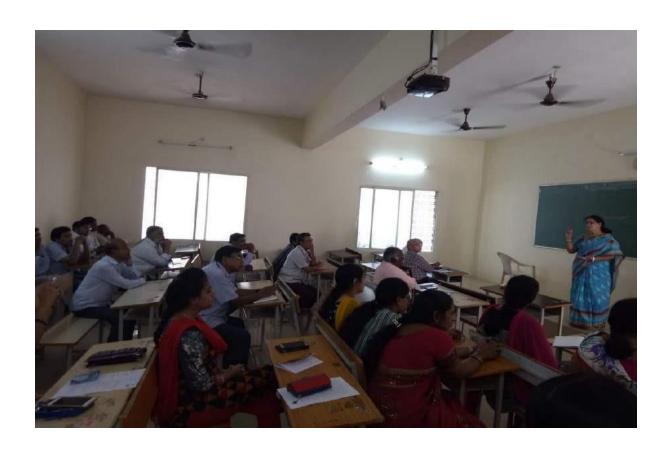

### NSS Unit - CIRCULAR

NO.42/STLW/NSS/2023

Dt: 01 - 02 - 2023

A Health talk on "Knee Pain & Remedy" by Dr Kushal Hippalgaonkar, Surgeon, KIMS\_SUN SHINE Hospital will be conducted by NSS Unit on 04th Feb, 2023 at 11:00 AM.

All (Students, Staff [both Teaching & Non - Teaching]) are invited to attend the above said program.

Date of Event: 04th Feb, 2023.

Venue: C Block - Seminar Hall

Time: 11:00 AM

Dr A Kanaka Durga NSS Program Officer

All (Students, Staff [both Teaching & Non - Teaching]) are invited to attend the above said program.

Date of Event: 04th Feb, 2023.

Venue: C Block - Seminar Hall

Time: 11:00 AM

Dr Λ Kanaka Durga NSS Program Officer