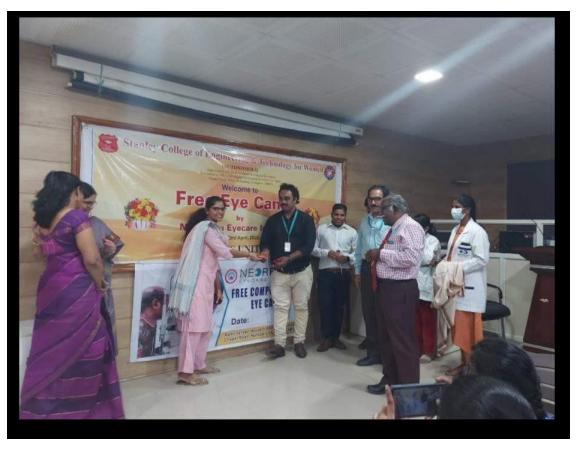

### Annual Fund Raise CANCER -AI&DS,CME

Aasya Stanley raised funds and helped Chaitanya Teja with 30000 for his cancer treatment And Preethi with 50000 for her cancer patient.

Free Eye Camp/Neoretina free computerised eye camp

# **FREE EYE CAMP**

**ELOCUTIONs Presentation on "How to make society free from drugs"** 

world osteoporosis day(osteoporosis)/KIMS\_SUN SHINE HOSPITAL