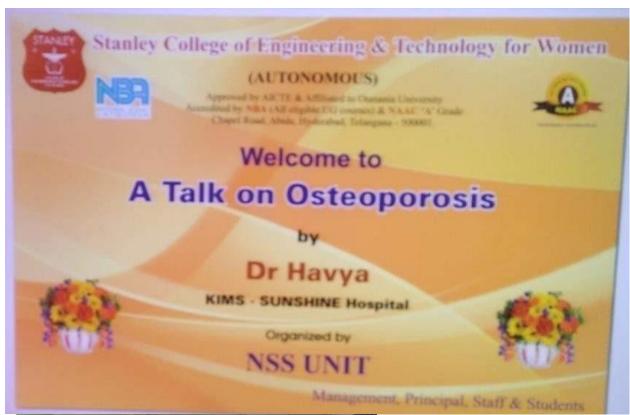

# Awareness on Osteoporosis

### **Talk on Osteoporosis**

# **FREE EYE CAMP**

**ELOCUTIONs Presentation on "How to make society free from drugs"** 

world osteoporosis day(osteoporosis)/KIMS\_SUN SHINE HOSPITAL