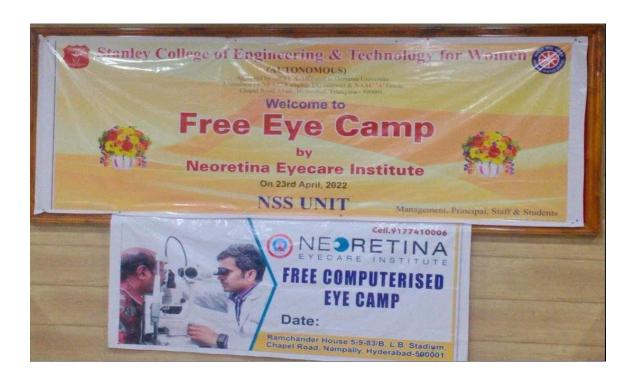

### Annual Fund Raise CANCER -AI&DS,CME

Aasya Stanley raised funds and helped Chaitanya Teja with 30000 for his cancer treatment And Preethi with 50000 for her cancer patient.

Free Eye Camp/Neoretina free computerised eye camp

# **FREE EYE CAMP**

**ELOCUTIONs Presentation on "How to make society free from drugs"** 

world osteoporosis day(osteoporosis)/KIMS\_SUN SHINE HOSPITAL