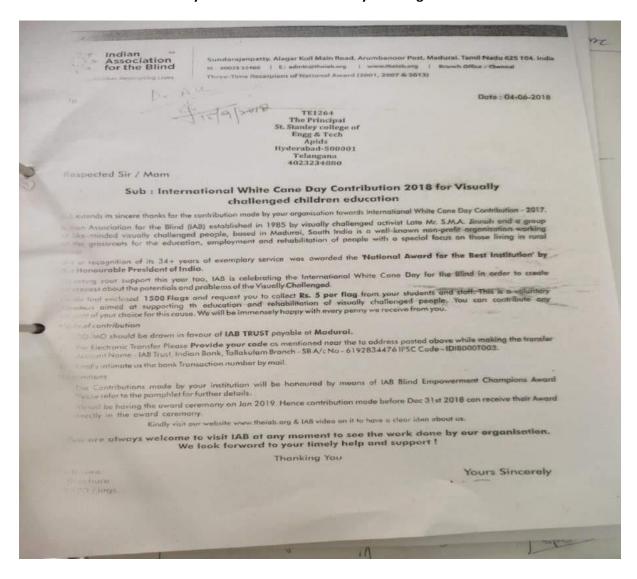

### Annual Fund Raise CANCER -AI&DS,CME

Aasya Stanley raised funds and helped Chaitanya Teja with 30000 for his cancer treatment And Preethi with 50000 for her cancer patient.

Free Eye Camp/Neoretina free computerised eye camp