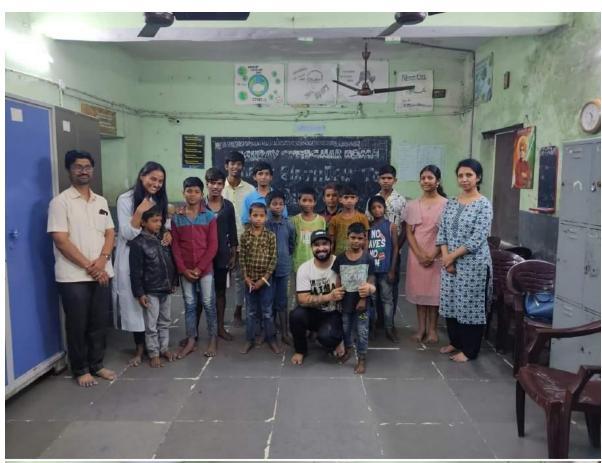

### Annual Fund Raise CANCER -AI&DS,CME

Aasya Stanley raised funds and helped Chaitanya Teja with 30000 for his cancer treatment And Preethi with 50000 for her cancer patient.

Free Eye Camp/Neoretina free computerised eye camp