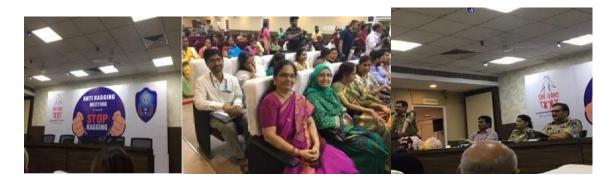

### See yourself in cyber :to gether we make it safer/Women safty wings

### NSS Unit - CIRCULAR

NO.40/STLW/NSS/2022

Dt: 18 - 10 - 2022

Cyber Awareness Program "See Yourself in Cyber: Together we make it Safer" on 22<sup>nd</sup> Oct, 2022 was organized by NSS Unit in association with Women Safety Wing, Telangana State on 22nd Oct, 2022 at E Block - Seminar Hall.

### Agenda:

In this program Students have been taught about

- What is Cyber Crime
- Who Will be Targeted by Cyber Crime Offenders
- ➤ What to be done if someone is targeted by Cyber Crime
- > What to be done if someone is targeted in Cyberbullying
- What to be done if someone is harassed sexually
- > Who is a Cyber Warrior
- What kind of a Role "SHE TEAM" is having in soceity.

Resource Persons: Mr G Mallesh, S.I. - CCS

Participants: 100 members (12 - Faculty & 88 - Students)

Dr A Kanaka Durga NSS Program Officer

Asc Au Sof