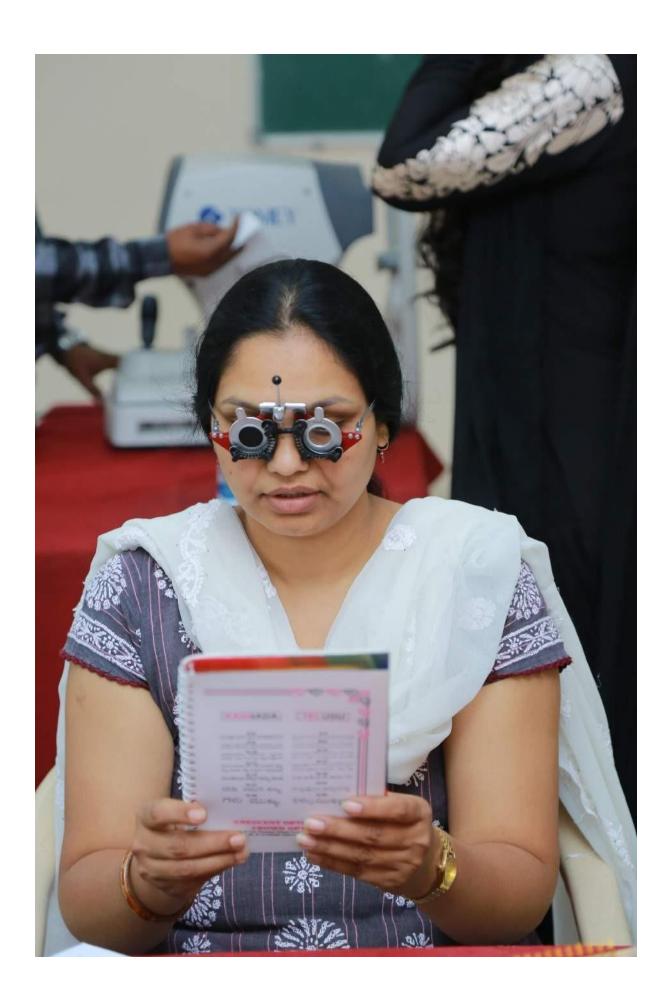

### Annual Fund Raise CANCER -AI&DS,CME

Aasya Stanley raised funds and helped Chaitanya Teja with 30000 for his cancer treatment And Preethi with 50000 for her cancer patient.

Free Eye Camp/Neoretina free computerised eye camp

# **FREE EYE CAMP**

**ELOCUTIONs Presentation on "How to make society free from drugs"** 

world osteoporosis day(osteoporosis)/KIMS\_SUN SHINE HOSPITAL