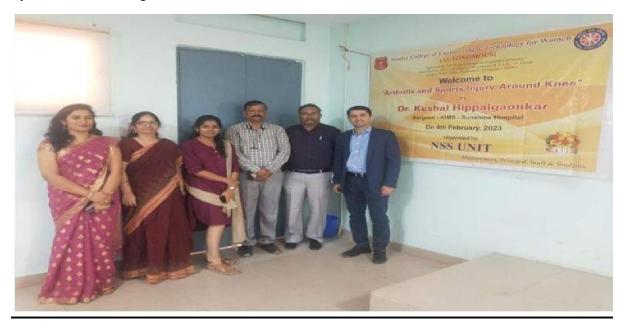

### NSS Unit - CIRCULAR

NO.42/STLW/NSS/2023

Dt: 01 - 02 - 2023

A Health talk on "Knee Pain & Remedy" by Dr Kushal Hippalgaonkar, Surgeon, KIMS\_SUN SHINE Hospital will be conducted by NSS Unit on 04th Feb, 2023 at 11:00 AM.

All (Students, Staff [both Teaching & Non - Teaching]) are invited to attend the above said program.

Date of Event: 04th Feb, 2023.

Venue: C Block - Seminar Hall

Time: 11:00 AM

Dr A Kanaka Durga NSS Program Officer