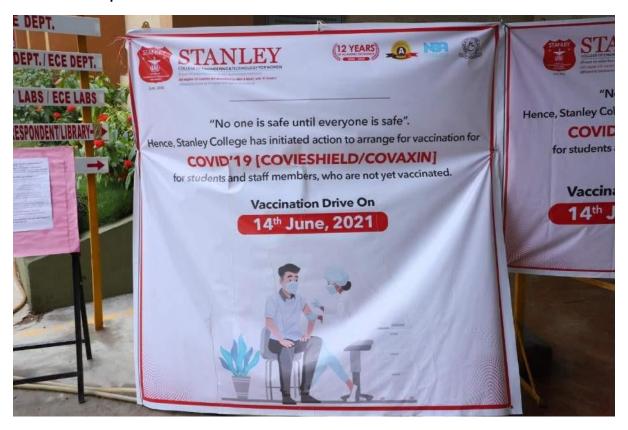

### CIRCULAR

All the students and staff are aware that due to ravage of COVID'19, the entire community is suffering badly. "No one is safe until everyone is safe". Therefore, it felt desirable that everyone is vaccinated at the earliest

It is informed that the institution has initiated action to arrange for vaccination for COVID'19 [COVISHILD] for students and staff members, who are interested and have not yet vaccinated. This vaccination drive (free of Cost) is arranged in coordination with GHMC-Hyderabad

Date of vaccination: 8th Sep. 21

Timings: 9 AM - 4 PM

Venue: C - Block Seminar Hall.

NSS Program Officer Dr A Kanaka Durga

Dr Satya Prasad Lanka

CC

All Directors/All HoDs//CoE /NSS Coordinators/Office/A,O /Library/TPO