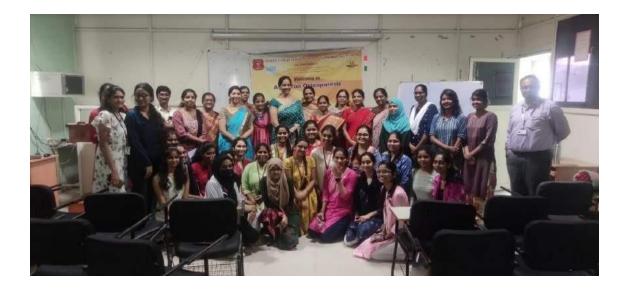

# NSS Unit - CIRCULAR

NO. /STLW/NSS/2022

Dt: 24/11/2022

On occasion of National Pollution Control Day, NSS Unit is conducting an Elecution competition and Poster competitions and also to raise awareness on causes of pollution on 28th and 29th November, 2022.

Topic: Elecution competition for First Year Students

"Ways to avoid pollution caused due to Industrial Wastes."

Topic Flocution competition for 2nd, 3rd and 4th Year Students

"Effects of human negligence in disposing Industrial Wastes and Solutions to reduce Pollution."

Topic Poster presentation competition for 2nd, 3rd and 4th Year Students

"Innovative solutions/ ideas to control pollution and Industrial Pollution in specific."

Prize Distribution for the winners and Guest Lecture will be held on 2-Dec-2022