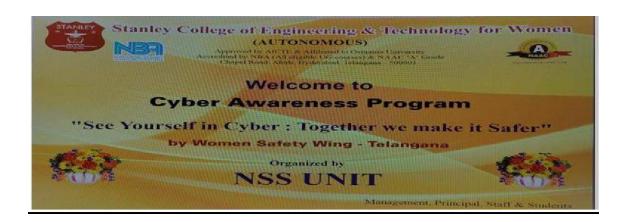

### **Cyber Awareness Program**

### See yourself in cyber :to gether we make it safer/Women safty wings

### NSS Unit - CIRCULAR

NO.40/STLW/NSS/2022

Dt: 18 - 10 - 2022

Cyber Awareness Program "See Yourself in Cyber: Together we make it Safer" on 22<sup>nd</sup> Oct, 2022 was organized by NSS Unit in association with Women Safety Wing, Telangana State on 22nd Oct, 2022 at E Block - Seminar Hall.

### Agenda:

In this program Students have been taught about

- What is Cyber Crime
- Who Will be Targeted by Cyber Crime Offenders
- ➤ What to be done if someone is targeted by Cyber Crime
- > What to be done if someone is targeted in Cyberbullying
- What to be done if someone is harassed sexually
- > Who is a Cyber Warrior
- What kind of a Role "SHE TEAM" is having in soceity.