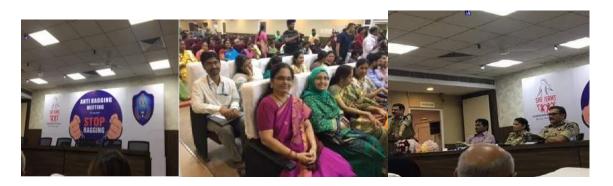

### See yourself in cyber :to gether we make it safer/Women safty wings

### NSS Unit - CIRCULAR

NO.40/STLW/NSS/2022

Dt: 18 - 10 - 2022

Cyber Awareness Program "See Yourself in Cyber: Together we make it Safer" on 22<sup>nd</sup> Oct, 2022 was organized by NSS Unit in association with Women Safety Wing, Telangana State on 22nd Oct, 2022 at E Block - Seminar Hall.

### Agenda:

In this program Students have been taught about

- What is Cyber Crime
- Who Will be Targeted by Cyber Crime Offenders
- ➤ What to be done if someone is targeted by Cyber Crime
- > What to be done if someone is targeted in Cyberbullying
- What to be done if someone is harassed sexually
- > Who is a Cyber Warrior
- What kind of a Role "SHE TEAM" is having in soceity.

Resource Persons: Mr G Mallesh, S.I. - CCS

Participants: 100 members (12 - Faculty & 88 - Students)

Dr A Kanaka Durga NSS Program Officer

Asc Au Sof