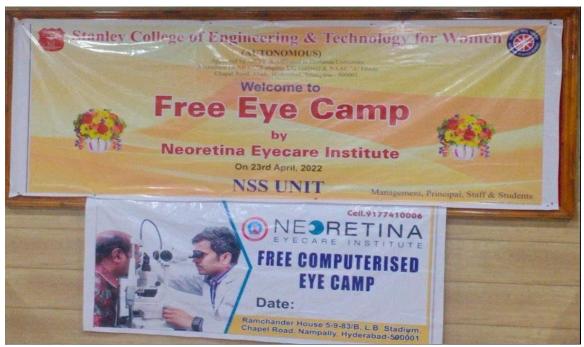

### Annual Fund Raise CANCER -AI&DS,CME

Aasya Stanley raised funds and helped Chaitanya Teja with 30000 for his cancer treatment And Preethi with 50000 for her cancer patient.

Free Eye Camp/Neoretina free computerised eye camp