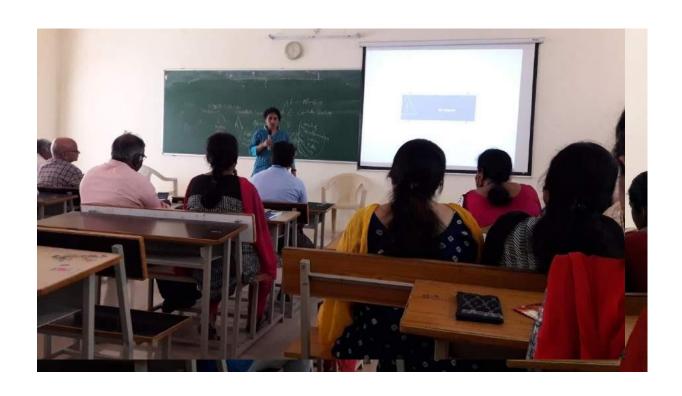

### **Cyber Awareness Program**

### See yourself in cyber :to gether we make it safer/Women safty wings

### NSS Unit - CIRCULAR

NO.40/STLW/NSS/2022

Dt: 18 - 10 - 2022

Cyber Awareness Program "See Yourself in Cyber: Together we make it Safer" on 22<sup>nd</sup> Oct, 2022 was organized by NSS Unit in association with Women Safety Wing, Telangana State on 22nd Oct, 2022 at E Block - Seminar Hall.

### Agenda:

In this program Students have been taught about

- What is Cyber Crime
- Who Will be Targeted by Cyber Crime Offenders
- ➤ What to be done if someone is targeted by Cyber Crime
- > What to be done if someone is targeted in Cyberbullying
- What to be done if someone is harassed sexually
- > Who is a Cyber Warrior
- What kind of a Role "SHE TEAM" is having in soceity.