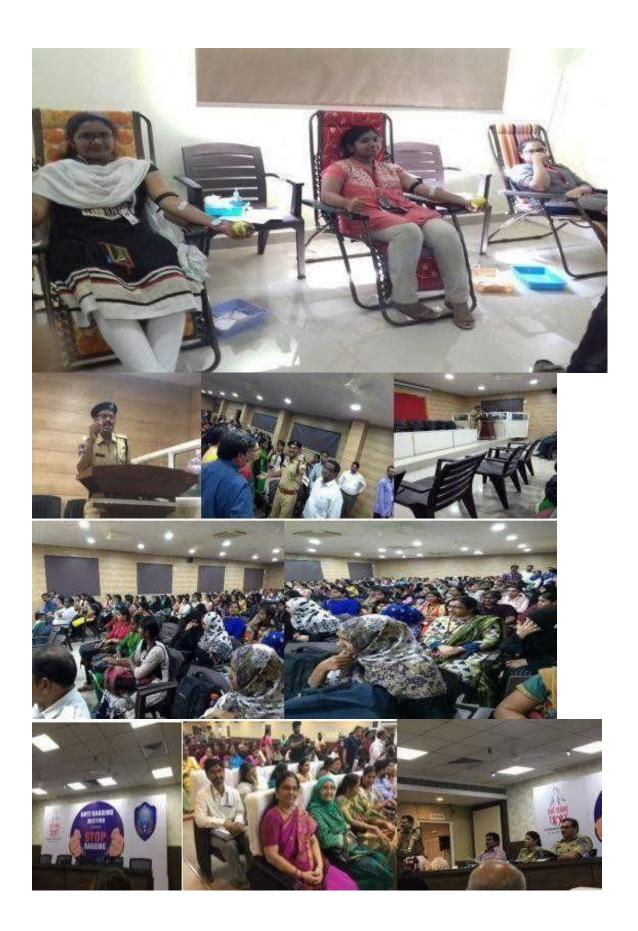

### NSS Unit - CIRCULAR

NO.40/STLW/NSS/2022

Dt: 18 - 10 - 2022

Cyber Awareness Program "See Yourself in Cyber: Together we make it Safer" on 22<sup>nd</sup> Oct, 2022 was organized by NSS Unit in association with Women Safety Wing, Telangana State on 22nd Oct, 2022 at E Block - Seminar Hall.

### Agenda:

In this program Students have been taught about

- What is Cyber Crime
- Who Will be Targeted by Cyber Crime Offenders
- ➤ What to be done if someone is targeted by Cyber Crime
- > What to be done if someone is targeted in Cyberbullying
- What to be done if someone is harassed sexually
- > Who is a Cyber Warrior
- What kind of a Role "SHE TEAM" is having in soceity.

Resource Persons: Mr G Mallesh, S.I. - CCS

Participants: 100 members (12 - Faculty & 88 - Students)

Dr A Kanaka Durga NSS Program Officer

Asc Au Sof