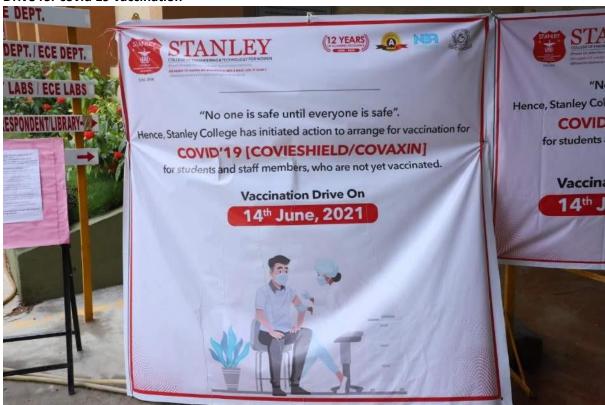

### CIRCULAR

All the students and staff are aware that due to ravage of COVID'19, the entire community is suffering badly. "No one is safe until everyone is safe". Therefore, it felt desirable that everyone is vaccinated at the earliest

It is informed that the institution has initiated action to arrange for vaccination for COVID'19 [COVISHILD] for students and staff members, who are interested and have not yet vaccinated. This vaccination drive (free of Cost) is arranged in coordination with GHMC-Hyderabad

Date of vaccination: 8th Sep. 21

Timings: 9 AM - 4 PM

Venue: C - Block Seminar Hall.

NSS Program Officer Dr A Kanaka Durga

Dr Satya Prasad Lanka

CC

All Directors/All HoDs//CoE /NSS Coordinators/Office/A,O /Library/TPO