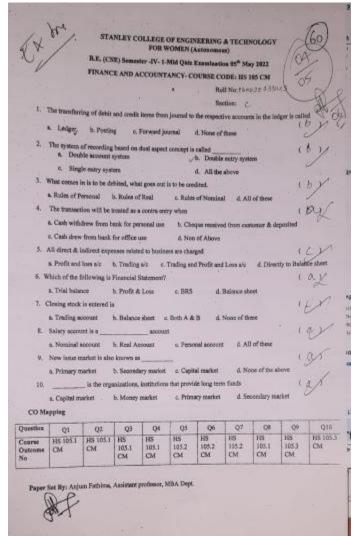

Average of best two SEs shall be calculated and used as the final

sessional marks for each course.

## Class Assessment (CA -5M):

The CA marks of each subject will be acquired by performing any one of the following activity during the semester.

| Activity                                          | Max.Marks(5M)  |
|---------------------------------------------------|----------------|
| Technical Participations in inter College         | 5 Per Activity |
| Competitions / Paper Presentations / Publications |                |
| Certification Courses (SWAYAM,NPTEL or            | 5 Per Activity |
| Relevant online Recommended Course etc)           |                |
| Course Project/Project Based Learning (PBL)       | 5 Per Activity |

## **CIE Answer Script front page and Quiz paper**





## **Class Assessment**



## V sem Section

137 responses



## **Assignment**

## Stanley College of Engineering & Technology for Women (Autonomous)

#### MBA III Semester I -Assignment

Subject code: MB304 Date: 16/09/2022 Subject : Compensation management Submission Date: 23/09/22

#### Answer all questions

- 1. Explain New trends in compensation management
- 2. Explain the concept of Total compensation system
- 3. Explain Bases for Traditional pay and modern pay
- 4. Explain building internally consistent compensation system
- 5. Explain 3 P concept



## **SEE Assessment**

## Semester End Examination (SEE - 60 M):

- The SEE shall be conducted at the end of semester for a total of 60 marks of 3 hours duration.
- The syllabus for the theory Courses shall be divided into FIVE units