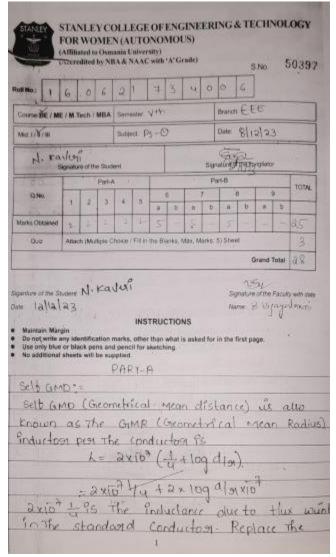

.
Average of best two SEs shall be calculated and used as the final

sessional marks for each course.

## Class Assessment (CA -5M):

The CA marks of each subject will be acquired by performing any one of the following activity during the semester.

| Activity                                          | Max.Marks(5M)  |
|---------------------------------------------------|----------------|
| Technical Participations in inter College         | 5 Per Activity |
| Competitions / Paper Presentations / Publications |                |
| Certification Courses (SWAYAM,NPTEL or            | 5 Per Activity |
| Relevant online Recommended Course etc)           |                |
| Course Project/Project Based Learning (PBL)       | 5 Per Activity |

## **CIE Answer Script front page and Quiz paper**





## **Class Assessment**



## V sem Section

137 responses



## **Assignment**

## Stanley College of Engineering & Technology for Women (Autonomous)

#### MBA III Semester I -Assignment

Subject code: MB304 Date: 16/09/2022 Subject : Compensation management Submission Date: 23/09/22

#### Answer all questions

- 1. Explain New trends in compensation management
- 2. Explain the concept of Total compensation system
- 3. Explain Bases for Traditional pay and modern pay
- 4. Explain building internally consistent compensation system
- 5. Explain 3 P concept



## **SEE Assessment**

## Semester End Examination (SEE - 60 M):

- The SEE shall be conducted at the end of semester for a total of 60 marks of 3 hours duration.
- The syllabus for the theory Courses shall be divided into FIVE uni