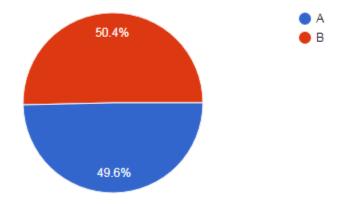

# IQAC meeting to discuss Evaluation of CIE, Evaluation of SEE and Result Analysis

## Action Taken Report

Action Taken Report as per the IQAC meeting held on 22ndJune, 23.

| S.NO. | Minutes                                                                         | Action taken                                                                                                                                                                                                                                                                                               |
|-------|---------------------------------------------------------------------------------|------------------------------------------------------------------------------------------------------------------------------------------------------------------------------------------------------------------------------------------------------------------------------------------------------------|
| 1.    | Performance and Analysis of Academic Activities.                                | Programme Heads submitted reports<br>on Syllabus Coverage, Evaluation of<br>CIE, SEE and Result Analysis                                                                                                                                                                                                   |
| 2.    | Progress and Planning for the Current and future semesters.                     | <ol> <li>Department academic Calendar of<br/>the year 2023-24 and programme<br/>specific activities submitted by the<br/>department heads in the first week<br/>of Aug, 23.</li> <li>Induction Programme was<br/>organized for newly admitted<br/>students from 22nd Aug, 23 to 3rd<br/>Sep, 23</li> </ol> |
| 3.    | Awareness on Computation of COs, POsand PEOs attainments                        | IQAC organized A one Day workshop<br>on "Computation of COs, POsand<br>PEOs attainments" on 3rd Aug, 23 by<br>Prof. Ramesh Kumar, Former HoD<br>CSE - NIT, W.                                                                                                                                              |
| 4.    | Initiation of renewal of NAAC accreditation and filing of IIQA & AQAR 2022 - 23 | Continuous meetings were held and process is in progress.                                                                                                                                                                                                                                                  |