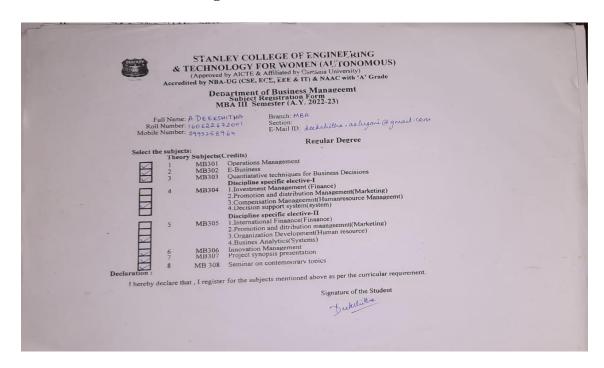

| nings(ECE)                                                                                                                                       |
| claration :      |                            |                                                                                                                                                  |
| creby declare th | hat , I register           | for the subjects mentioned above as per the curricular requirement.                                                                              |
|                  |                            | Signature of the Student                                                                                                                         |

## MBA III semester Course registration form AY 2022-23



## **Lesson plans**

## MBA compensation Management subject lesson plan



Stanley College of Engineering and Technology for Women(Autonomous)

Department of Business Management

#### Lesson Plan

#### Compensation Management

Subject Code:

MB 304

Year:

11

Subject:

Compensation management

Semester:

Ш

Faculty Member:

Dr G Nalini, Associate Professor

Duration of Semester End Examination:

3 Hours

Semester End Examination:

60 Marks

Continuous Internal Evaluation:

40 Marks

Instruction period:

5 periods per week

#### Course Objectives

- To examine the strategic use of compensation systems by management to attract, motivate, retain, and reward employee performance.
- 2. To impart techniques and methods for competing employer-employee negotiations for arriving at optimal compe