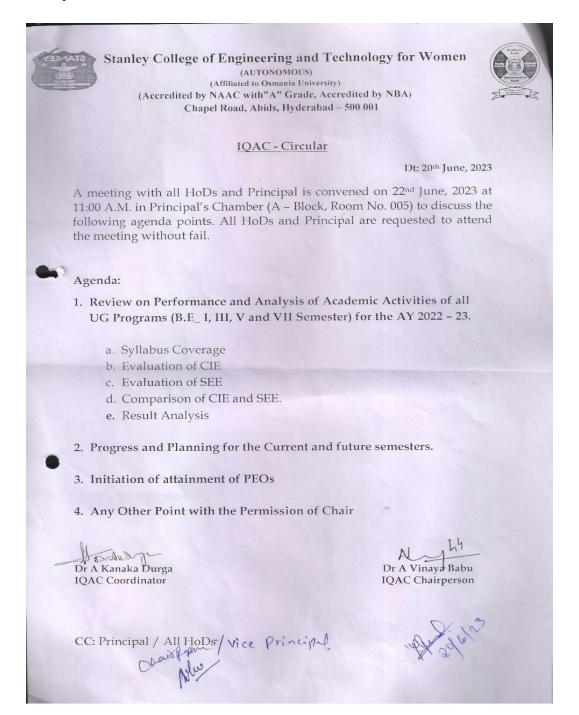

# IQAC meeting to discuss Evaluation of CIE, Evaluation of SEE and Result Analysis

## Action Taken Report

Action Taken Report as per the IQAC meeting held on 22ndJune, 23.

| S.NO. | Minutes                                                                         | Action taken                                                                                                                                                                                                                                                                                               |
|-------|---------------------------------------------------------------------------------|------------------------------------------------------------------------------------------------------------------------------------------------------------------------------------------------------------------------------------------------------------------------------------------------------------|
| 1.    | Performance and Analysis of Academic Activities.                                | Programme Heads submitted reports<br>on Syllabus Coverage, Evaluation of<br>CIE, SEE and Result Analysis                                                                                                                                                                                                   |
| 2.    | Progress and Planning for the Current and future semesters.                     | <ol> <li>Department academic Calendar of<br/>the year 2023-24 and programme<br/>specific activities submitted by the<br/>department heads in the first week<br/>of Aug, 23.</li> <li>Induction Programme was<br/>organized for newly admitted<br/>students from 22nd Aug, 23 to 3rd<br/>Sep, 23</li> </ol> |
| 3.    | Awareness on Computation of COs, POsand PEOs attainments                        | IQAC organized A one Day workshop<br>on "Computation of COs, POsand<br>PEOs attainments" on 3rd Aug, 23 by<br>Prof. Ramesh Kumar, Former HoD<br>CSE - NIT, W.                                                                                                                                              |
| 4.    | Initiation of renewal of NAAC accreditation and filing of IIQA & AQAR 2022 - 23 | Continuous meetings were held and process is in progress.                                                                                                                                                                                                                                                  |