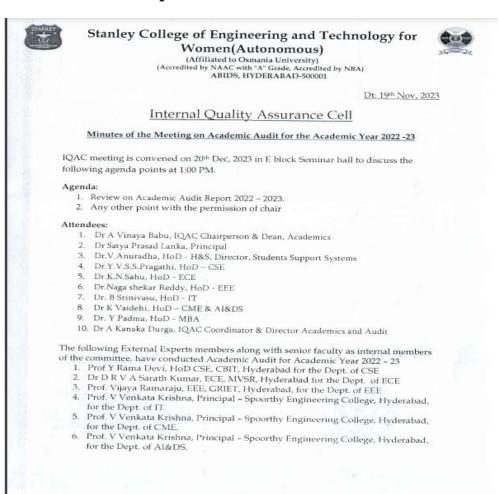

## Stanley College of Engineering and Technology for Women(Autonomous)

(Affiliated to Osmania University)
(Accredited by NAAC with "A" Grade, Accredited by NBA)
ABIDS, HYDERABAD-500001

## **Internal Quality Assurance Cell**

Date:15.10.2023

## Action Taken Report

Action Taken Report as per the IQAC meeting held on 22ndJune, 23.

| S.NO. | Minutes                                                                         | Action taken                                                                                                                                                                                                                                                                                               |
|-------|---------------------------------------------------------------------------------|------------------------------------------------------------------------------------------------------------------------------------------------------------------------------------------------------------------------------------------------------------------------------------------------------------|
| 1.    | Performance and Analysis of Academic Activities.                                | Programme Heads submitted reports<br>on Syllabus Coverage, Evaluation of<br>CIE, SEE and Result Analysis                                                                                                                                                                                                   |
| 2.    | Progress and Planning for the Current and future semesters.                     | <ol> <li>Department academic Calendar of<br/>the year 2023-24 and programme<br/>specific activities submitted by the<br/>department heads in the first week<br/>of Aug, 23.</li> <li>Induction Programme was<br/>organized for newly admitted<br/>students from 22nd Aug, 23 to 3rd<br/>Sep, 23</li> </ol> |
| 3.    | Awareness on Computation of COs, POsand PEOs attainments                        | IQAC organized A one Day workshop<br>on "Computation of COs, POsand<br>PEOs attainments" on 3rd Aug, 23 by<br>Prof. Ramesh Kumar, Former HoD<br>CSE - NIT, W.                                                                                                                                              |
| 4.    | Initiation of renewal of NAAC accreditation and filing of IIQA & AQAR 2022 - 23 | Continuous meetings were held and process is in progress.                                                                                                                                                                                                                                                  |