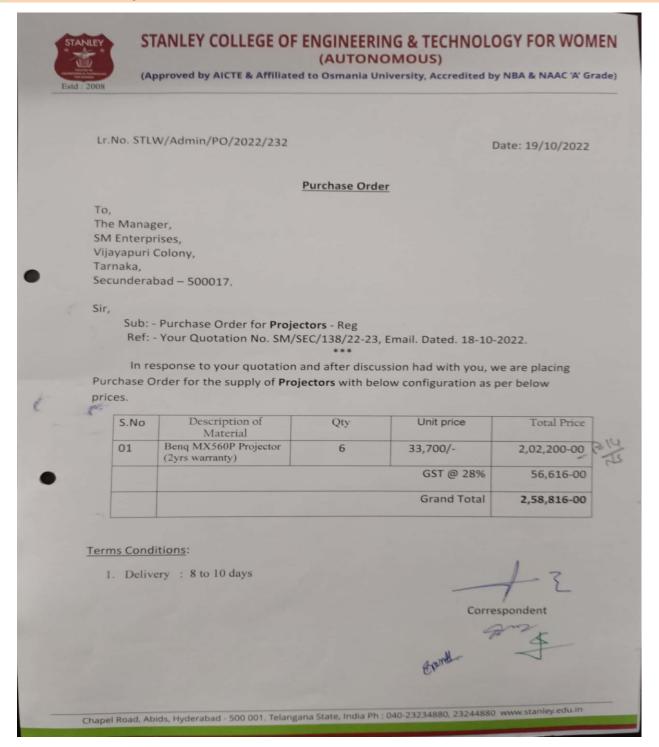

|    |
| 23.   |   |       |        | CS  | SE Dept.         |          | 6             |    |
| 24.   |   | s     | econd  | Lil | brary            |          | 4             |    |
| 25.   |   | 1     |        | La  | nguage Lab       |          | 1             |    |
| 26.   |   |       |        | на  | & S Dept.        |          | 6             |    |
| 27.   |   | '     | hird   | CS  | E Dept.          |          | 1             |    |
|       |   | _     | Total  |     |                  |          | 80            |    |
|       |   | -     |        |     |                  |          | 00            |    |





## Affiliated to Osmania University, Accredited by NBA & NAAC A Grade Chapel Road, Abids, Hyderabad – 500001, Telangana

#### 2. Number of Projectors & Purchase Order













## Affiliated to Osmania University, Accredited by NBA & NAAC A Grade Chapel Road, Abids, Hyderabad – 500001, Telangana

#### 3. Microsoft Software Licenses





# Affiliated to Osmania University, Accredited by NBA & NAAC A Grade Chapel Road, Abids, Hyderabad – 500001, Telangana

| Page                                      | e 1 of 2 🕨 🗎 | Items per | page: 100 |
|-------------------------------------------|--------------|-----------|-----------|
| Windows 7 Professional N                  | Description  | Download  | Key       |
| Windows 7 Professional K with SP1         | Description  | Download  | Key       |
| Windows 7 Professional K Upgrade with SP1 | Description  | Download  | Key       |
| Windows 7 Professional K Upgrade          | Description  | Download  | Key