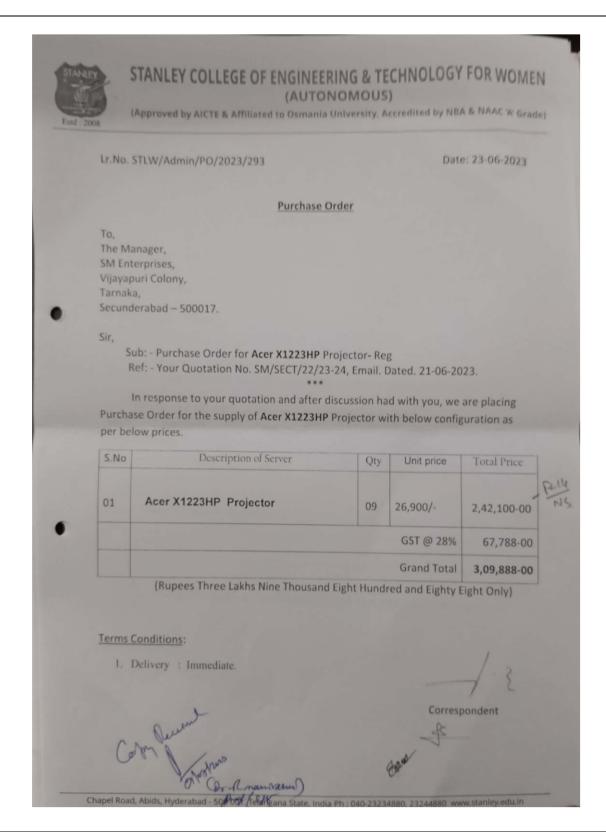

|    |
| 23.   |   |       |        | CS  | SE Dept.         |          | 6             |    |
| 24.   |   | s     | econd  | Lil | brary            |          | 4             |    |
| 25.   |   | 1     |        | La  | nguage Lab       |          | 1             |    |
| 26.   |   |       |        | на  | & S Dept.        |          | 6             |    |
| 27.   |   | '     | hird   | CS  | E Dept.          |          | 1             |    |
|       |   | _     | Total  |     |                  |          | 80            |    |
|       |   | -     |        |     |                  |          | 00            |    |





## Affiliated to Osmania University, Accredited by NBA & NAAC A Grade Chapel Road, Abids, Hyderabad – 500001, Telangana

#### 2. Number of Projectors & Purchase Order













## Affiliated to Osmania University, Accredited by NBA & NAAC A Grade Chapel Road, Abids, Hyderabad – 500001, Telangana

#### 3. Microsoft Software Licenses





# Affiliated to Osmania University, Accredited by NBA & NAAC A Grade Chapel Road, Abids, Hyderabad – 500001, Telangana

| Page                                      | e 1 of 2 🕨 🗎 | Items per | page: 100 |
|-------------------------------------------|--------------|-----------|-----------|
| Windows 7 Professional N                  | Description  | Download  | Key       |
| Windows 7 Professional K with SP1         | Description  | Download  | Key       |
| Windows 7 Professional K Upgrade with SP1 | Description  | Download  | Key       |
| Windows 7 Professional K Upgrade          | Description  | Download  | Key       |