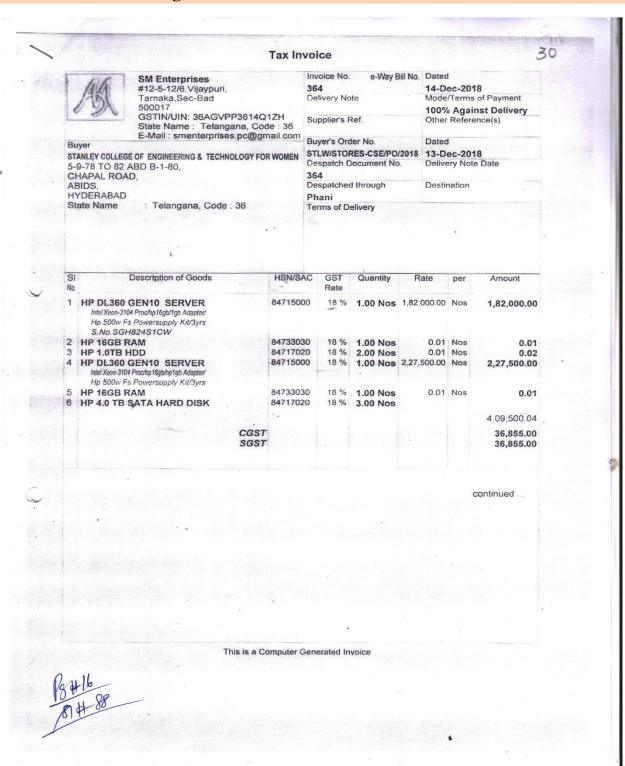

pen source |
|------|-------------------|----------------------|
| 1    | JDK               | Open Source          |
| 2    | MySql             | Open Source          |
| 3    | IDLE 3.11         | Open Source          |
| 4    | ModelSIM          | Licensed             |
| 5    | HTML/JAVA Scripts | Licensed             |
| 6    | Unix,C            | Licensed             |
| 7    | Python            | Open Source          |
| 8    | Android Studio    | Open Source          |
| 9    | Python            | Open Source          |
| 10   | Keil 3            | Licensed             |
| 11   | Hadoop            | Open Source          |



# Affiliated to Osmania University, Accredited by NBA & NAAC A Grade Chapel Road, Abids, Hyderabad – 500001, Telangana

#### 6. Servers List and Configuration





|                                                                                                                               |                                                                                                                                   | Tax                                     | Invoice            | e(Page 2