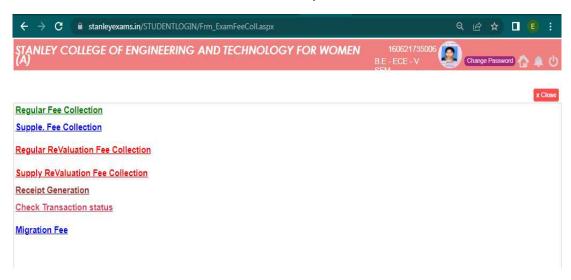

#### 4. Examinations

Screenshots of user interface (Smart Brainy) - Examination Branch

**Student Login Details** 

Print HallTicket

#### Go to Online Payments