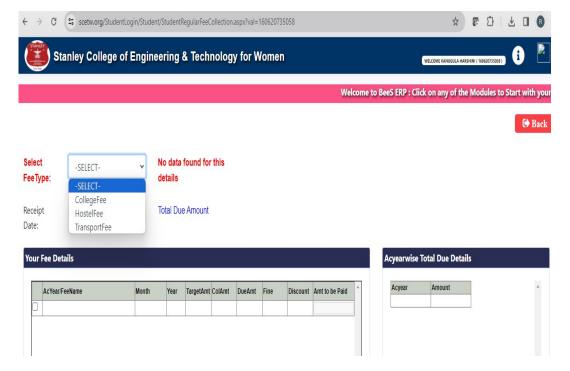

## **Online Fee Payment**

#### **Student Fee Payment Login Page**

Your Latest Attendance is:

Online College Fee/Transport Fee/Hostel Fee collection

College Fee Collection

E receipt