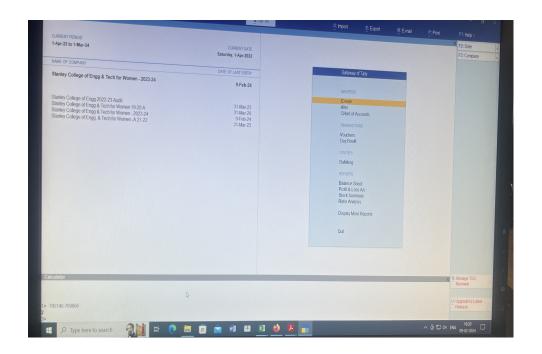

BA & NAAC 'A' Grade)

### Index

- 6. Governance, Leadership and Management
  - 6.2 Strategy Development and Deployment

## 6.2.2 e-Governance

| S.No. | Description                                    | Page No. |
|-------|------------------------------------------------|----------|
| 1.    | Administration including complaint management. | 2        |
| 2.    | Finances and Accounts                          | 4        |
| 3.    | Admissions and Support:                        | 6        |
| 4.    | Examinations                                   | 10       |

PRINCIPAL 20/2/24

6.2.2 Institution implements e-governance in its operations. e-governance is implemented covering the following areas of operations:

1. Administration including complaint management.

Tally Software for Accounting



#### **Complaint Management**





#### 2. Finances and Accounts

SBI collect for Examination Fee Collections using SB Collect from College website





Examination Fee Collections using SB Collect from College website

10/14/22, 11:08 AM

https://www.onlinesbi.sbi/sbicollect/paymenthistory/paymenthistoryredirecturl.htm





## PRINCIPAL/DIRECTOR STANLEY COLLEGE OF ENGINEERING CHAPEL ROAD, ABIDS, HYDERABAD, HYDERABAD-500001 Dalie: 14-Jul-2021

| SBCollect Reference Number    |  |
|-------------------------------|--|
| DUF2259686                    |  |
| Category                      |  |
| STLW FEE COLLECTION           |  |
| MAME                          |  |
| BANDLOJU BHAVANI              |  |
| Fathers Name                  |  |
| B.RAMABRAHMAM                 |  |
| Roll No