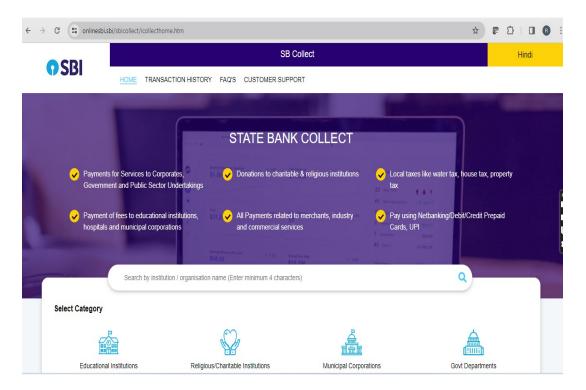

#### 2. Finances and Accounts

SBI collect for Examination Fee Collections using SB Collect from College website

Examination Fee Collections using SB Collect from College website

10/14/22, 11:08 AM

https://www.onlinesbi.sbi/sbicollect/paymenthistory/paymenthistoryredirecturl.htm