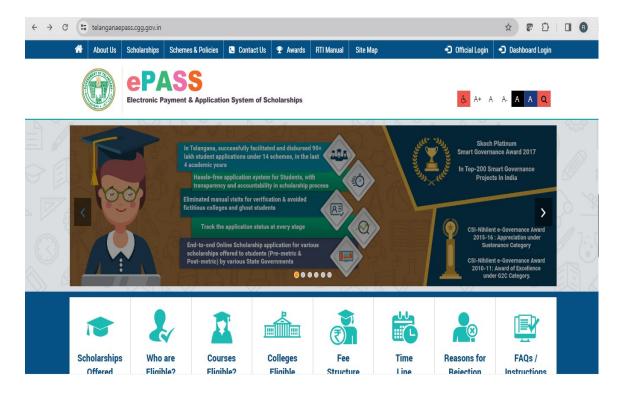

#### Counselling seats are allotted through TS e-pass Admission Fee Payment Dashboard