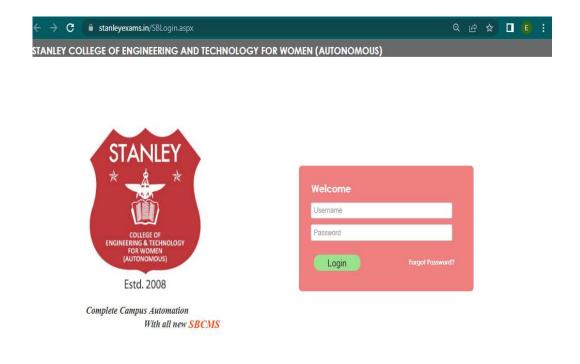

#### 4. Examinations

Screenshots of user interface (Smart Brainy) - Examination Branch

**Student Login Details** 

Print HallTicket