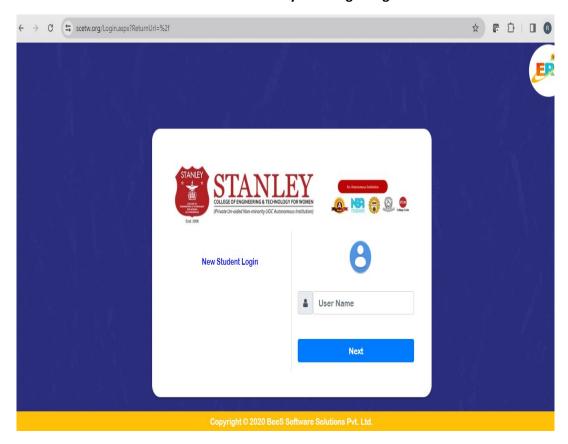

#### **Student Fee Payment Login Page**

Your Latest Attendance is:

Online College Fee/Transport Fee/Hostel Fee collection

College Fee Collection

E receipt