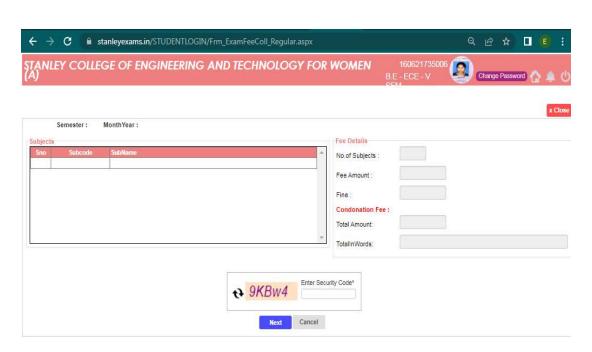

#### 4. Examinations

Screenshots of user interface (Smart Brainy) - Examination Branch

**Student Login Details** 

Print HallTicket

#### Go to Online Payments