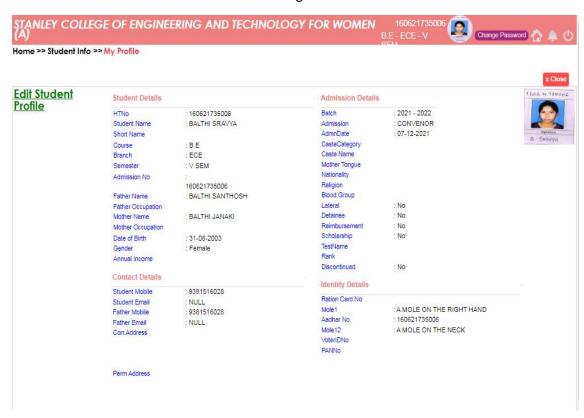

#### 3. Admissions and Support:

#### Counselling seats are allotted through TS e-pass Admission Fee Payment Dashboard

#### **Admission Fee Payment Dashboard (Autonomous)**