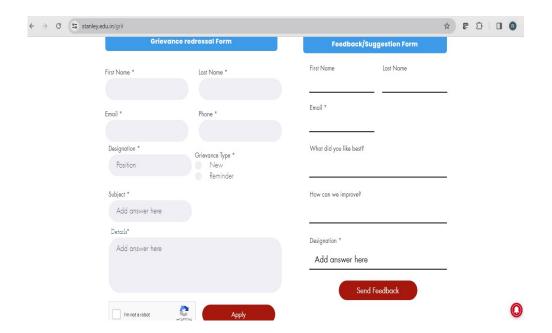

6. Governance, Leadership and Management
  - 6.2 Strategy Development and Deployment

## 6.2.2 e-Governance

| S.No. | Description                                    | Page No. |
|-------|------------------------------------------------|----------|
| 1.    | Administration including complaint management. | 2        |
| 2.    | Finances and Accounts                          | 4        |
| 3.    | Admissions and Support:                        | 6        |
| 4.    | Examinations                                   | 10       |

PRINCIPAL 20/2/24

6.2.2 Institution implements e-governance in its operations. e-governance is implemented covering the following areas of operations:

1. Administration including complaint management.

Tally Software for Accounting



#### **Complaint Management**





#### 2. Finances and Accounts

SBI collect for Examination Fee Collections using SB Collect from College website





Examination Fee Collections using SB Collect from College website

10/14/22, 11:08 AM

https://www.onlinesbi.sbi/sbicollect/paymenthistory/paymenthistoryredirecturl.htm





## PRINCIPAL/DIRECTOR STANLEY COLLEGE OF ENGINEERING CHAPEL ROAD, ABIDS, HYDERABAD, HYDERABAD-500001 Dalie: 14-Jul-2021

| SBCollect Reference Number    |  |
|-------------------------------|--|
| DUF2259686                    |  |
| Category                      |  |
| STLW FEE COLLECTION           |  |
| MAME                          |  |
| BANDLOJU BHAVANI              |  |
| Fathers Name                  |  |
| B.RAMABRAHMAM                 |  |
| Roll No                       |  |
| 160619740011