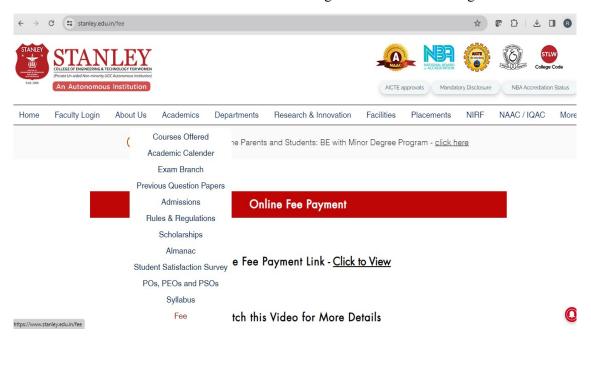

| Description                                    | Page No. |
|-------|------------------------------------------------|----------|
| 1.    | Administration including complaint management. | 2        |
| 2.    | Finances and Accounts                          | 4        |
| 3.    | Admissions and Support:                        | 6        |
| 4.    | Examinations                                   | 10       |

PRINCIPAL 20/2/24

6.2.2 Institution implements e-governance in its operations. e-governance is implemented covering the following areas of operations:

1. Administration including complaint management.

Tally Software for Accounting



#### **Complaint Management**





#### 2. Finances and Accounts

SBI collect for Examination Fee Collections using SB Collect from College website





Examination Fee Collections using SB Collect from College website

10/14/22, 11:08 AM

https://www.onlinesbi.sbi/sbicollect/paymenthistory/paymenthistoryredirecturl.htm





## PRINCIPAL/DIRECTOR STANLEY COLLEGE OF ENGINEERING CHAPEL ROAD, ABIDS, HYDERABAD, HYDERABAD-500001 Dalie: 14-Jul-2021

| SBCollect Reference Number    |  |
|-------------------------------|--|
| DUF2259686                    |  |
| Category                      |  |
| STLW FEE COLLECTION           |  |
| MAME                          |  |
| BANDLOJU BHAVANI              |  |
| Fathers Name                  |  |
| B.RAMABRAHMAM                 |  |
| Roll No                       |  |
| 160619740011                  |  |
| Course                        |  |
| BE                            |  |
| Year