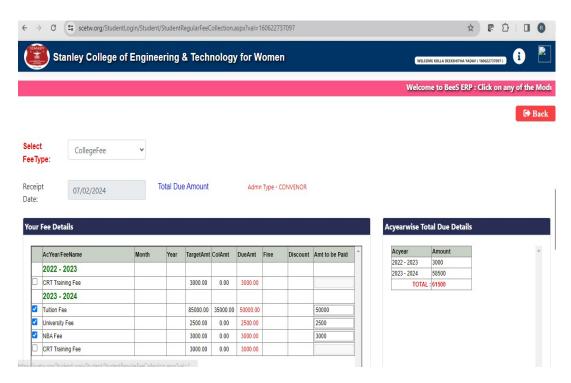

## **Online Fee Payment**

#### **Student Fee Payment Login Page**

Your Latest Attendance is:

Online College Fee/Transport Fee/Hostel Fee collection

College Fee Collection

E receipt