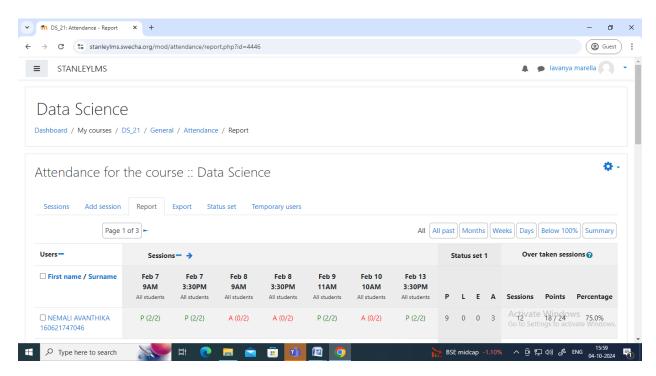

LMS Student Attendance Sheet

LMS Student Attendance Sheet

Here in this attendance sheet faculty will be submitting and they will be getting the number of students present, absent, late, excused.

**Course Mid-1 Grading Summary** 

Here the faculty will be able to check how many submitted the exam and how many participated, and question paper also will be available for reference.