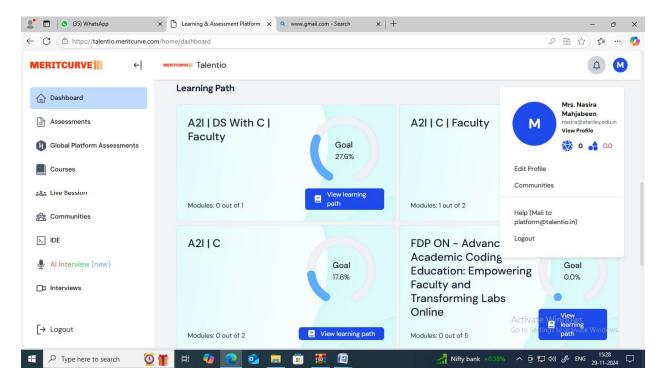

## **A2I MERITCURVE**

Ms. Nasira Mahajabeen taught PPS and CDS on Meritcurve platform to first year students.