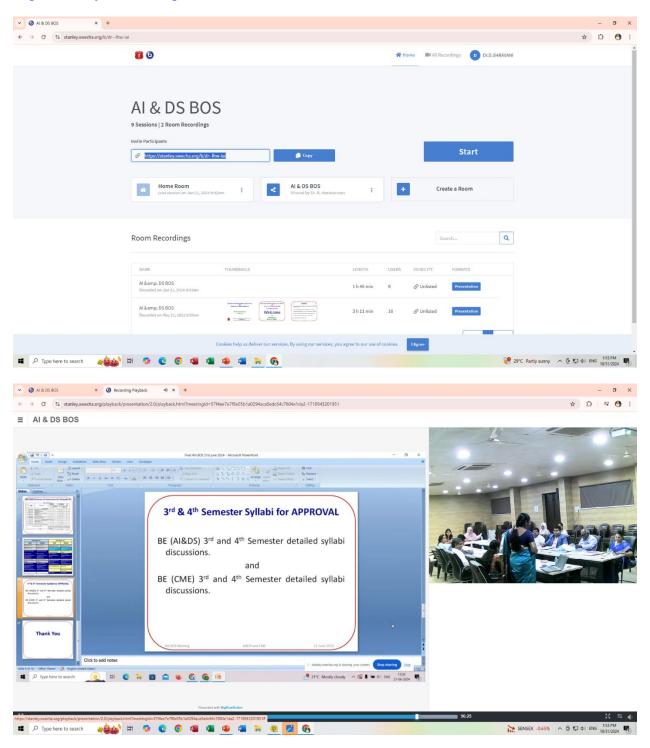

## STANLEY COLLEGE OF ENGINEERING & TECHNOLOGY FOR WOMEN (A)

## Chapel Road, Abids, Hyderabad

## DEPARTMENT OF ARTIFICIAL INTELLIGENCE & DATASCIENCE





**LMS Login Page** 



LMS Homepage



Attendance for the Course page

Here the faculty will be able to check the attendance of the particular course month wise, week wise day wise or all the sessions at a time



LMS Student Attendance Sheet

## **BIG BLUE BUTTON**

## Dr.K.Vaidehi BOS-AI&DS

https://stanley.swecha.org/b/dr--lhw-iai



## Dr.D.Shravani CRT session

 $\frac{https://stanley3.swecha.org/playback/presentation/2.0/playback.html?meetingId=cd73377d4f7ee6e0c82260b502e813e0dfe51565-1697201292384$ 



## **A2I MERITCURVE**

Ms. Nasira Mahajabeen taught PPS and CDS on Meritcurve platform to first year students.



## Ms.Sumera taught PPS and CDS on Meritcurve platform to first year students.



## STANLEY COLLEGE OF ENGINEERING & TECHNOLOGY FOR WOMEN (A)

## Chapel Road, Abids, Hyderabad

## DEPARTMENT OF COMPUTER ENGINEERING





LMS Login Page



LMS Homepage



Attendance for the Course page

Here the faculty will be able to check the attendance of the particular course month wise, week wise day wise or all the sessions at a time



LMS Student Attendance Sheet

## BIGBLUEBUTTON used for CME BOS by Dr.K.Vaideh