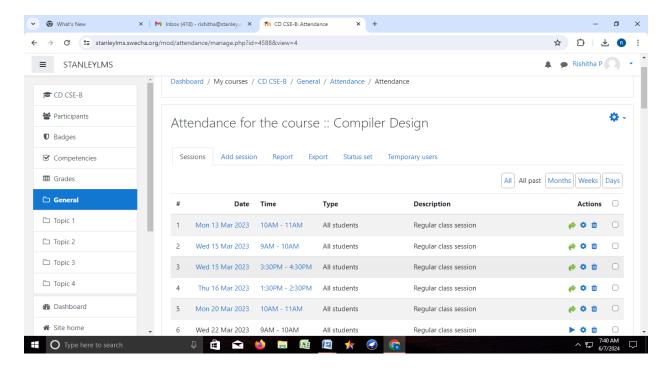

In this the faculty will be able to add the sessions of the course along with the time and date.

**Attendance for the Course page** 

Here the faculty will be able to check the attendance of the particular course month wise, week wise day wise or all the sessions at a time