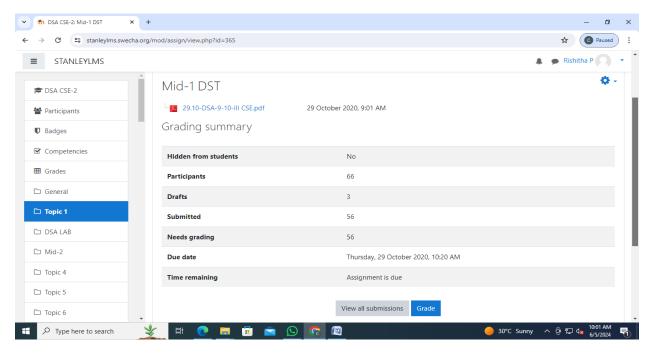

LMS Student Attendance Sheet

Here in this attendance sheet faculty will be submitting and they will be getting the number of students present, absent, late, excused.

**Course Mid-1 Grading Summary** 

Here the faculty will be able to check how many submitted the exam and how many participated, and question paper also will be available for reference.