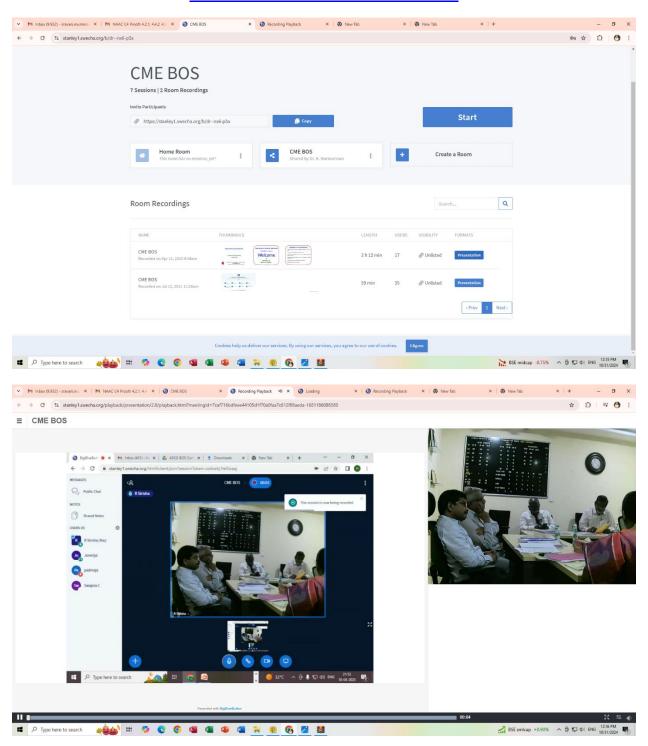

## BIGBLUEBUTTON used for CME BOS by Dr.K.Vaidehi,H)D-CME

https://stanley1.swecha.org/playback/presentation/2.0/playback.html?meetingId=7caf716bdfeee441 05d1f70a0faa7c612f88aeda-1681186088380