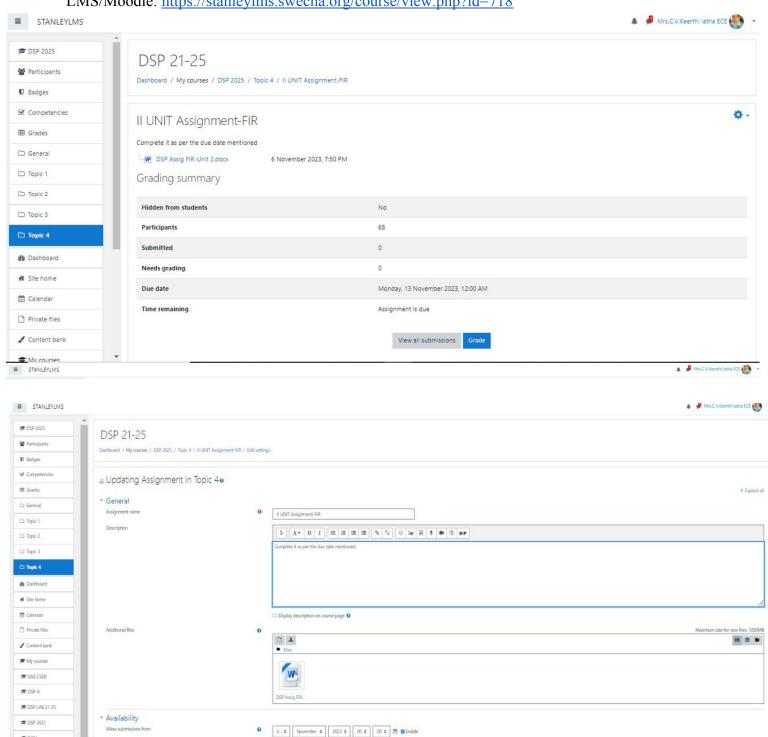

# 4.3.4 - Number of classrooms and seminar halls with ICT- enabled facilities such as smart class, LMS, etc.

LMS/Moodle: <a href="https://stanleylms.swecha.org/course/view.php?id=718">https://stanleylms.swecha.org/course/view.php?id=718</a>

LMS Student Attendance Sheet

Here in this attendance sheet faculty will be submitting and they will be getting the number of students present, absent, late, excused.

**Course Mid-1 Grading Summary** 

Here the faculty will be able to check how many submitted the exam and how many participated, and question paper also will be available for reference.

**Course Assignment Grading Summary Sheet** 

Here the faculty will be checking the summary of the assignments submitted and question paper will also be available for reference.