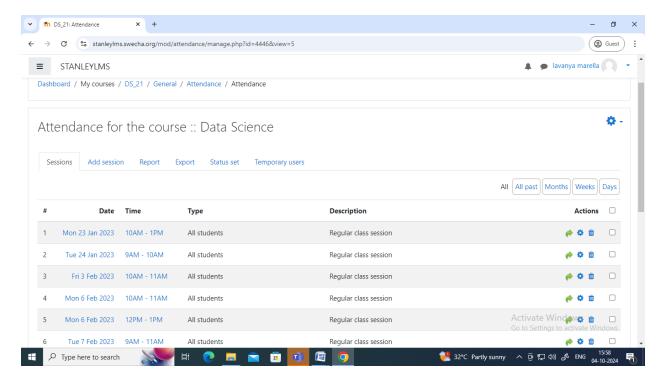

## DEPARTMENT OF ARTIFICIAL INTELLIGENCE & DATASCIENCE

**LMS Login Page** 

LMS Homepage

Attendance for the Course page

Here the faculty will be able to check the attendance of the particular course month wise, week wise day wise or all the sessions at a time