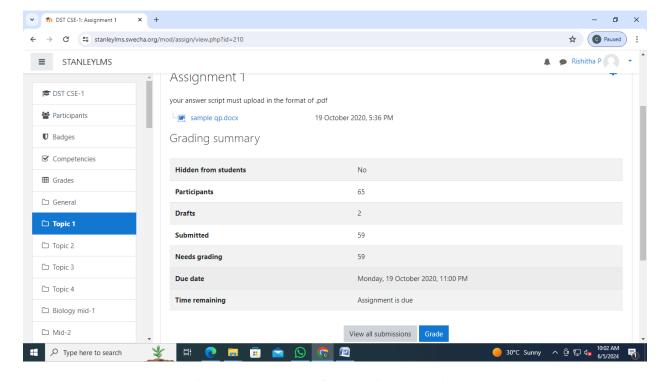

**Course Assignment Grading Summary Sheet** 

Here the faculty will be checking the summary of the assignments submitted and question paper will also be available for reference.