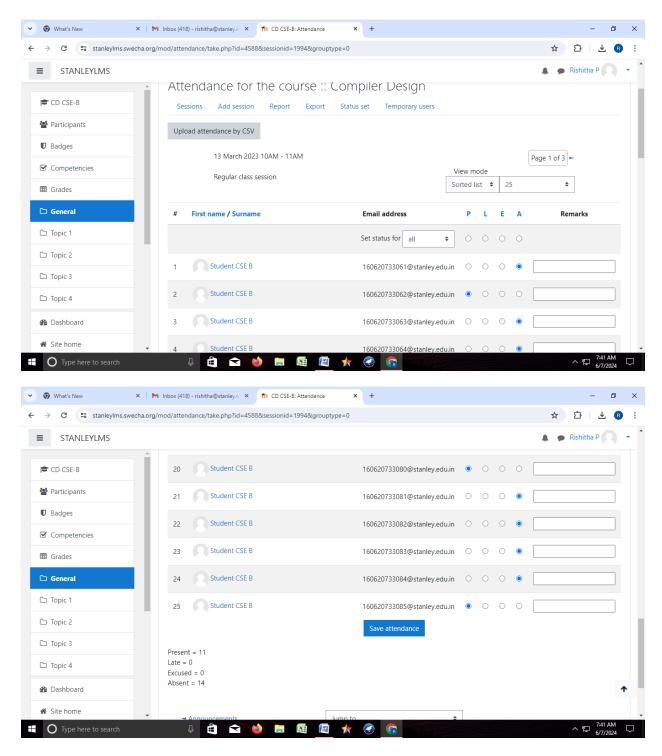

LMS Student Attendance Sheet

Here in this attendance sheet faculty will be submitting and they will be getting the number of students present, absent, late, excused.

**Course Mid-1 Grading Summary** 

Here the faculty will be able to check how many submitted the exam and how many participated, and question paper also will be available for reference.