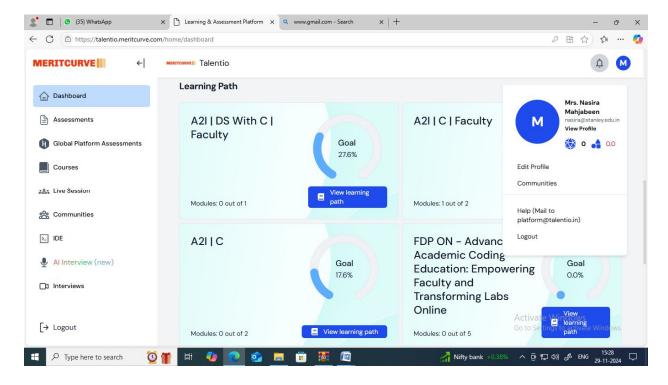

## **A2I MERITCURVE**

Ms. Nasira Mahajabeen taught PPS and CDS on Meritcurve platform to first year students.

## Ms.Sumera taught PPS and CDS on Meritcurve platform to first year students.