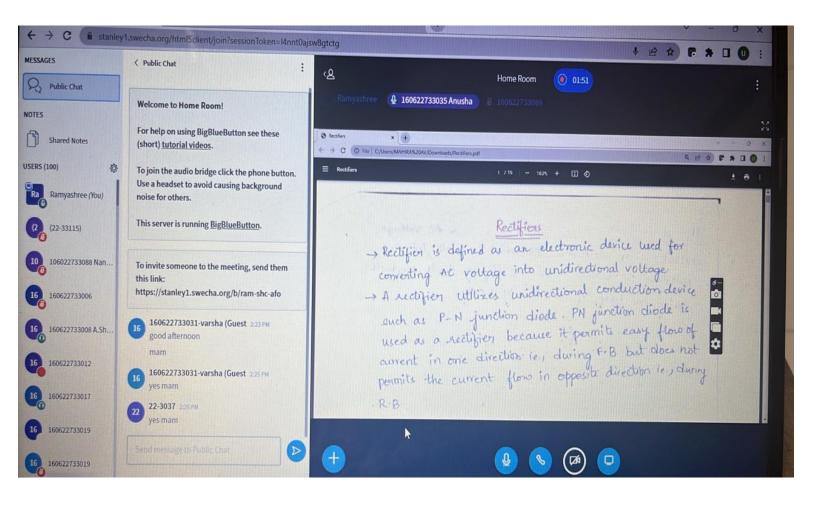

e submitting and they will be getting the number of students present, absent, late, excused.



**Course Mid-1 Grading Summary** 

Here the faculty will be able to check how many submitted the exam and how many participated, and question paper also will be available for reference.



**Course Assignment Grading Summary Sheet** 

Here the faculty will be checking the summary of the assignments submitted and question paper will also be available for reference.

# **Smart Board**







# 4.3.4 - Number of classrooms and seminar halls with ICT- enabled facilities such as smart class, LMS, etc.

LMS/Moodle: <a href="https://stanleylms.swecha.org/course/view.php?id=718">https://stanleylms.swecha.org/course/view.php?id=718</a>





# BigBlueButton

https://stanley1.swecha.org/b/drr-jv0-mcd-0kk



## STANLEY COLLEGE OF ENGINEERING & TECHNOLOGY FOR WOMEN (A)

## Chapel Road, Abids, Hyderabad

## DEPARTMENT OF INFORMATION TECHNOLOGY





## **LMS Login Page**









4.3.4 Institution has facilities for e-content development Enumerate the facilities for e-content development such as 1. Media Centre, 2. Audio-visual Centre, 3. Lecture Capturing System (LCS), 4. Mixing equipment's and Software for editing







4.3.4 Institution has facilities for e-content development Enumerate the facilities for e-content development such as 1. Media Centre, 2. Audio-visual Centre, 3. Lecture Capturing System (LCS), 4. Mixing equipment's and Software for editing