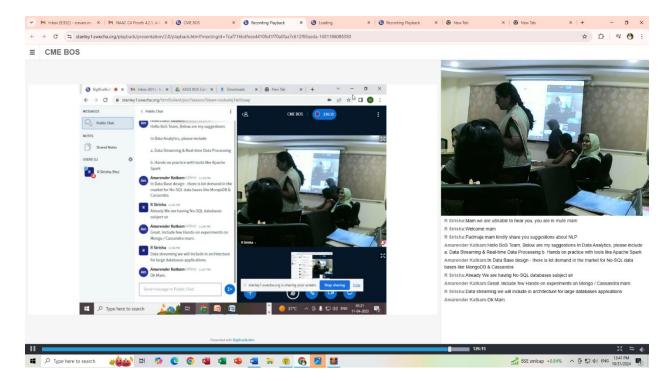

## BIGBLUEBUTTON used for CME BOS by Dr.K.Vaidehi,H)D-CME

https://stanley1.swecha.org/playback/presentation/2.0/playback.html?meetingId=7caf716bdfeee441 05d1f70a0faa7c612f88aeda-1681186088380