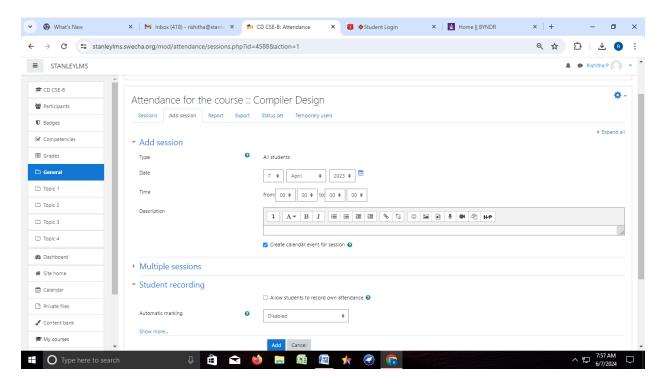

## DEPARTMENT OF COMPUTER SCIENCE AND ENGINEERING

LMS Login Page

LMS Homepage

Here in the home page all the subjects related to the faculty will be available and they can easily access the courses.

Course Attendance Session adding page

In this the faculty will be able to add the sessions of the course along with the time and date.

**Attendance for the Course page** 

Here the faculty will be able to check the attendance of the particular course month wise, week wise day wise or all the sessions at a time