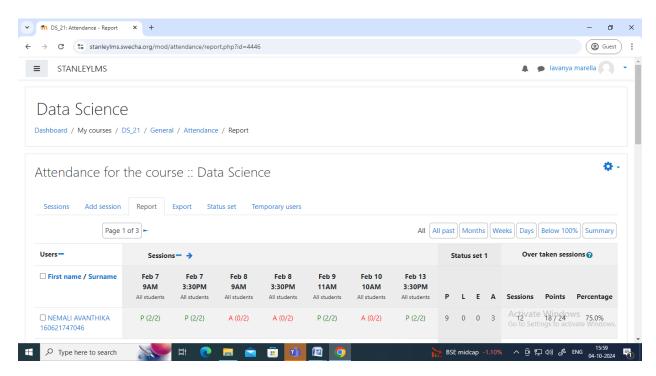

BUTTON**

## Dr.K.Vaidehi BOS-AI&DS

https://stanley.swecha.org/b/dr--lhw-iai



## Dr.D.Shravani CRT session

 $\frac{https://stanley3.swecha.org/playback/presentation/2.0/playback.html?meetingId=cd73377d4f7ee6e0c82260b502e813e0dfe51565-1697201292384$ 



## **A2I MERITCURVE**

Ms. Nasira Mahajabeen taught PPS and CDS on Meritcurve platform to first year students.



## Ms.Sumera taught PPS and CDS on Meritcurve platform to first year students.



## STANLEY COLLEGE OF ENGINEERING & TECHNOLOGY FOR WOMEN (A)

## Chapel Road, Abids, Hyderabad

## DEPARTMENT OF COMPUTER ENGINEERING





LMS Login Page



LMS Homepage



Attendance for the Course page

Here the faculty will be able to check the attendance of the particular course month wise, week wise day wise or all the sessions at a time



LMS Student Attendance Sheet

## BIGBLUEBUTTON used for CME BOS by Dr.K.Vaidehi,H)D-CME

https://stanley1.swecha.org/playback/presentation/2.0/playback.html?meetingId=7caf716bdfeee441 05d1f70a0faa7c612f88aeda-1681186088380





## Dr.D.Shravani CRT session

 $\frac{https://stanley3.swecha.org/playback/presentation/2.0/playback.html?meetingId=cd73377d4f7ee6e0c82260b502e813e0dfe51565-1697201292384$ 





#### **A2I MERITCURVE**

Ms. Nasira Mahajabeen taught PPS and CDS on Meritcurve platform to first year students.



## STANLEY COLLEGE OF ENGINEERING & TECHNOLOGY FOR WOMEN (A)

## Chapel Road, Abids, Hyderabad

## DEPARTMENT OF COMPUTER SCIENCE AND ENGINEERING





LMS Login Page



LMS Homepage

Here in the home page all the subjects related to the faculty will be available and they can