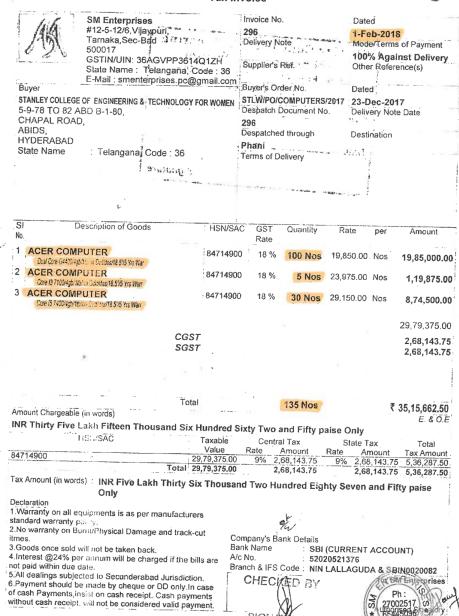

### Metric ID - 4.3.2.1: List of Computers

| S.<br>No. | Date of<br>Purchase | Supplier Name                   | Description of<br>Equipment                           | No. of<br>Systems | Cost in Rs.  | Page<br>No. |
|-----------|---------------------|---------------------------------|-------------------------------------------------------|-------------------|--------------|-------------|
| 1.        | 13-09-2022          | SM Enterprises,<br>Secunderabad | ACER Computers Core<br>i3 10TH GEN/4GB RAM<br>1TB HDD | 70                | 26,84,500-00 | 2           |
| 2.        | 21-03-2022          | SM Enterprises,<br>Secunderabad | ACER Computers Core<br>i5 10TH GEN 8GB RAM<br>1TB HDD | 30                | 14,08,920-00 | 3           |
| 3.        | 28-01-2022          | SM Enterprises,<br>Secunderabad | ACER Computers Core<br>i5 10TH GEN 8GB RAM<br>1TB HDD | 30                | 14,08,920-00 | 4           |
| 4.        | 30-06-2021          | SM Enterprises,<br>Secunderabad | ises, ACER Computers Core                             |                   | 3,89,950-00  | 5           |
| 5.        | 15-03-2021          | SM Enterprises,<br>Secunderabad | ACER i5 9th 8GB 1TB<br>HDD MODROBS                    | 11                | 4,21,900-00  | 6           |
| 6.        | 01-02-2018          | SM Enterprises,<br>Secunderabad | ACER DUAL CORE<br>4GB 1TB HDD                         | 100               | 19,85,000-00 | 7           |
| 7.        | 01-02-2018          | SM Enterprises,<br>Secunderabad | ACER i3 4GB 1TB HDD                                   | 5                 | 1,19,875-00  | 7           |
| 8.        | 01-02-2018          | SM Enterprises,<br>Secunderabad | ACER i5 4GB 1TB HDD                                   | 30                | 8,74,500-00  | 7           |
| 9.        | 06-01-2018          | SM Enterprises,<br>Secunderabad | ACER i3 4GB 1TB HDD                                   | 10                | 2,39,750-00  | 8           |
| 10.       | 29-11-2016          | EREFRESH,<br>Vijayawada         | HP Series i3 4GB 250GB<br>HDD                         | 88                | 11,31,428-00 | 9           |
| 11.       | 09-02-2011          | SM Enterprises,<br>Secunderabad | ACER Intel dual core<br>1GB 160GB HDD                 | 36                | 6,39,000-00  | 10          |
| 12.       | 09-09-2009          | SM Enterprises,<br>Secunderabad | ACER Intel dual core<br>1GB 160GB HDD                 | 120               | 21,90,000-00 | 11          |
| 13.       | 19-11-2008          | SM Enterprises,<br>Secunderabad | ACER Intel dual core<br>1GB 160GB HDD                 | 50                | 8,50,000-00  | 12          |
| 14.       | 19-05-2008          | SM Enterprises,<br>Secunderabad | ACER Intel dual core<br>512 MB 80GB HDD               | 100               | 13,25,000-00 | 13          |
|           |                     |                                 | Total                                                 | 691               |              |             |