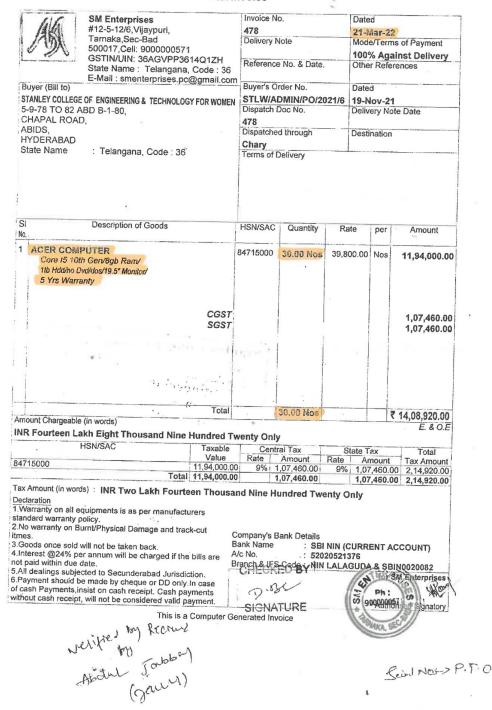

### Metric ID - 4.3.2.1: List of Computers

| S.<br>No. | Date of<br>Purchase | Supplier Name                   | Description of<br>Equipment                           | No. of<br>Systems | Cost in Rs.  | Page<br>No. |
|-----------|---------------------|---------------------------------|-------------------------------------------------------|-------------------|--------------|-------------|
| 1.        | 13-09-2022          | SM Enterprises,<br>Secunderabad | ACER Computers Core<br>i3 10TH GEN/4GB RAM<br>1TB HDD | 70                | 26,84,500-00 | 2           |
| 2.        | 21-03-2022          | SM Enterprises,<br>Secunderabad | ACER Computers Core<br>i5 10TH GEN 8GB RAM<br>1TB HDD | 30                | 14,08,920-00 | 3           |
| 3.        | 28-01-2022          | SM Enterprises,<br>Secunderabad | ACER Computers Core<br>i5 10TH GEN 8GB RAM<br>1TB HDD | 30                | 14,08,920-00 | 4           |
| 4.        | 30-06-2021          | SM Enterprises,<br>Secunderabad | ises, ACER Computers Core                             |                   | 3,89,950-00  | 5           |
| 5.        | 15-03-2021          | SM Enterprises,<br>Secunderabad | ACER i5 9th 8GB 1TB<br>HDD MODROBS                    | 11                | 4,21,900-00  | 6           |
| 6.        | 01-02-2018          | SM Enterprises,<br>Secunderabad | ACER DUAL CORE<br>4GB 1TB HDD                         | 100               | 19,85,000-00 | 7           |
| 7.        | 01-02-2018          | SM Enterprises,<br>Secunderabad | ACER i3 4GB 1TB HDD                                   | 5                 | 1,19,875-00  | 7           |
| 8.        | 01-02-2018          | SM Enterprises,<br>Secunderabad | ACER i5 4GB 1TB HDD                                   | 30                | 8,74,500-00  | 7           |
| 9.        | 06-01-2018          | SM Enterprises,<br>Secunderabad | ACER i3 4GB 1TB HDD                                   | 10                | 2,39,750-00  | 8           |
| 10.       | 29-11-2016          | EREFRESH,<br>Vijayawada         | HP Series i3 4GB 250GB<br>HDD                         | 88                | 11,31,428-00 | 9           |
| 11.       | 09-02-2011          | SM Enterprises,<br>Secunderabad | ACER Intel dual core<br>1GB 160GB HDD                 | 36                | 6,39,000-00  | 10          |
| 12.       | 09-09-2009          | SM Enterprises,<br>Secunderabad | ACER Intel dual core<br>1GB 160GB HDD                 | 120               | 21,90,000-00 | 11          |
| 13.       | 19-11-2008          | SM Enterprises,<br>Secunderabad | ACER Intel dual core<br>1GB 160GB HDD                 | 50                | 8,50,000-00  | 12          |
| 14.       | 19-05-2008          | SM Enterprises,<br>Secunderabad | ACER Intel dual core<br>512 MB 80GB HDD               | 100               | 13,25,000-00 | 13          |
|           |                     |                                 | Total                                                 | 691               |              |             |

#### Tax Invoice Invoice No. **SM Enterprises** Dated #12-5-12/6/Vijaypuri, Tarnaka,Sec-Bad 500017,Cell; 900000571 GSTIN/UIN: 36AGVPP3614Q1ZH State Name: Telangana, Code: 36 216 Delivery Note 13-Sep-22 Mode/Terms of Payment 100% Against Delivery Other References Reference No. & Date. E-Mail: smenterprises.pc@gmail.com Buyer (Bill to) Buyer's Order No. STANLEY COLLEGE OF ENGINEERING & TECHNOLOGY FOR WOMEN STLW/ADMINIPO/2022/222 25-Aug-22 Delivery Note Date 5-9-78 TO 82 ABD B-1-80, Dispatch Doc No. CHAPAL ROAD, 216 ABIDS. Dispatched through: 0.4.2 Destination **HYDERABAD** Chary State Name : Telangana, Code : 36 Terms of Delivery : .... Signatura SI Description of Goods HSN/SAC Quantity Rate Amount No. ACER COMPUTER 84715000 70.00 Nos 32,500.00 Nos 22,75,000.00 Core 13 10th/4gb Ram/1tb Hdd/ No Dvd/19.5"/dos/3 Yrs Warranty CGST 2,04,750.00 SGST 2,04,750.00 Total 70.00 Nos ₹ 26,84,500.00 Amount Chargeable (in words) E. & O.E INR Twenty Six Lakh Eighty Four Thousand Five Hundred Only HSN/SAC | Central IBA | Rate | Amount | 9% | 2,04,750.00 | 2.04,750.00 Taxable State Tax Total Value 22,75,000.00 | Rate | Amount | Tax Amount | 9% | 2,04,750.00 | 4,09,500.00 | 2,04,750.00 | 4,09,500.00 | 84715000 Total 22,75,000.00 Tax Amount (in words): INR Four Lakh Nine Thousand Five Hundred Only Declaration 1. Warranty on all equipments is as per manufacturers standard warranty policy. 2. No warranty on Burnt/Physical Damage and track-cut 2. No warranty on Burnt/Physical Damage and track-cut itmes. 3. Goods once sold will not be taken back. 4. Interest @24% per annum will be charged if the bills are not paid within due date. 5. All dealings subjected to Secunderabad Jurisdiction. 6. Payment should be made by cheque or DD only. In case of cash Payments, insist on cash receipt. Cash payments without cash receipt, will not be considered valid payment. Company's Bank Details Bank Name : SB : SBI NIN (CURRENT ACCOUNT) : 52020521376 A/c No. Branch LO BY SBIN0020082 Iqn SIVE nterprises Ph: Sensons N SIGNATURE This is a Computer Generated Invoice