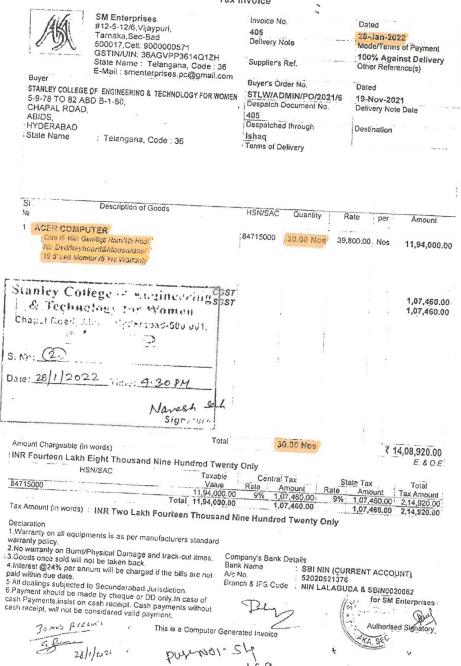

### Metric ID - 4.3.2.1: List of Computers

| S.<br>No. | Date of<br>Purchase | Supplier Name                   | Description of<br>Equipment                           | No. of<br>Systems | Cost in Rs.  | Page<br>No. |
|-----------|---------------------|---------------------------------|-------------------------------------------------------|-------------------|--------------|-------------|
| 1.        | 13-09-2022          | SM Enterprises,<br>Secunderabad | ACER Computers Core<br>i3 10TH GEN/4GB RAM<br>1TB HDD | 70                | 26,84,500-00 | 2           |
| 2.        | 21-03-2022          | SM Enterprises,<br>Secunderabad | ACER Computers Core<br>i5 10TH GEN 8GB RAM<br>1TB HDD | 30                | 14,08,920-00 | 3           |
| 3.        | 28-01-2022          | SM Enterprises,<br>Secunderabad | ACER Computers Core<br>i5 10TH GEN 8GB RAM<br>1TB HDD | 30                | 14,08,920-00 | 4           |
| 4.        | 30-06-2021          | SM Enterprises,<br>Secunderabad | ises, ACER Computers Core                             |                   | 3,89,950-00  | 5           |
| 5.        | 15-03-2021          | SM Enterprises,<br>Secunderabad | ACER i5 9th 8GB 1TB<br>HDD MODROBS                    | 11                | 4,21,900-00  | 6           |
| 6.        | 01-02-2018          | SM Enterprises,<br>Secunderabad | ACER DUAL CORE<br>4GB 1TB HDD                         | 100               | 19,85,000-00 | 7           |
| 7.        | 01-02-2018          | SM Enterprises,<br>Secunderabad | ACER i3 4GB 1TB HDD                                   | 5                 | 1,19,875-00  | 7           |
| 8.        | 01-02-2018          | SM Enterprises,<br>Secunderabad | ACER i5 4GB 1TB HDD                                   | 30                | 8,74,500-00  | 7           |
| 9.        | 06-01-2018          | SM Enterprises,<br>Secunderabad | ACER i3 4GB 1TB HDD                                   | 10                | 2,39,750-00  | 8           |
| 10.       | 29-11-2016          | EREFRESH,<br>Vijayawada         | HP Series i3 4GB 250GB<br>HDD                         | 88                | 11,31,428-00 | 9           |
| 11.       | 09-02-2011          | SM Enterprises,<br>Secunderabad | ACER Intel dual core<br>1GB 160GB HDD                 | 36                | 6,39,000-00  | 10          |
| 12.       | 09-09-2009          | SM Enterprises,<br>Secunderabad | ACER Intel dual core<br>1GB 160GB HDD                 | 120               | 21,90,000-00 | 11          |
| 13.       | 19-11-2008          | SM Enterprises,<br>Secunderabad | ACER Intel dual core<br>1GB 160GB HDD                 | 50                | 8,50,000-00  | 12          |
| 14.       | 19-05-2008          | SM Enterprises,<br>Secunderabad | ACER Intel dual core<br>512 MB 80GB HDD               | 100               | 13,25,000-00 | 13          |
|           |                     |                                 | Total                                                 | 691               |              |             |