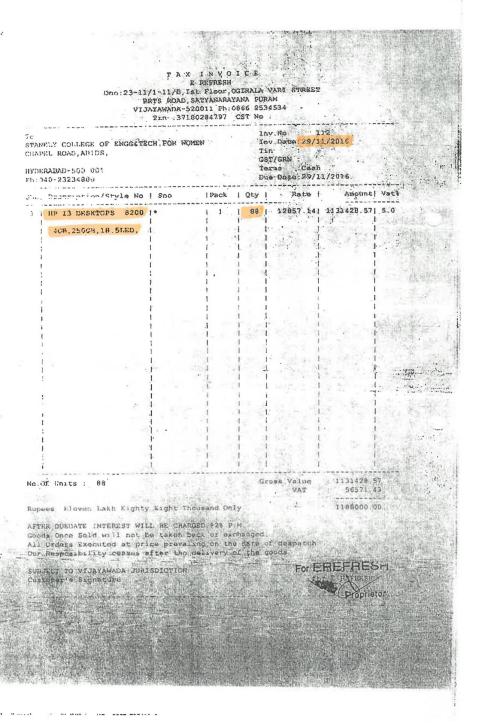

### Metric ID - 4.3.2.1: List of Computers

| S.<br>No. | Date of<br>Purchase | Supplier Name                   | Description of<br>Equipment                           | No. of<br>Systems | Cost in Rs.  | Page<br>No. |
|-----------|---------------------|---------------------------------|-------------------------------------------------------|-------------------|--------------|-------------|
| 1.        | 13-09-2022          | SM Enterprises,<br>Secunderabad | ACER Computers Core<br>i3 10TH GEN/4GB RAM<br>1TB HDD | 70                | 26,84,500-00 | 2           |
| 2.        | 21-03-2022          | SM Enterprises,<br>Secunderabad | ACER Computers Core<br>i5 10TH GEN 8GB RAM<br>1TB HDD | 30                | 14,08,920-00 | 3           |
| 3.        | 28-01-2022          | SM Enterprises,<br>Secunderabad | ACER Computers Core<br>i5 10TH GEN 8GB RAM<br>1TB HDD | 30                | 14,08,920-00 | 4           |
| 4.        | 30-06-2021          | SM Enterprises,<br>Secunderabad | ises, ACER Computers Core                             |                   | 3,89,950-00  | 5           |
| 5.        | 15-03-2021          | SM Enterprises,<br>Secunderabad | ACER i5 9th 8GB 1TB<br>HDD MODROBS                    | 11                | 4,21,900-00  | 6           |
| 6.        | 01-02-2018          | SM Enterprises,<br>Secunderabad | ACER DUAL CORE<br>4GB 1TB HDD                         | 100               | 19,85,000-00 | 7           |
| 7.        | 01-02-2018          | SM Enterprises,<br>Secunderabad | ACER i3 4GB 1TB HDD                                   | 5                 | 1,19,875-00  | 7           |
| 8.        | 01-02-2018          | SM Enterprises,<br>Secunderabad | ACER i5 4GB 1TB HDD                                   | 30                | 8,74,500-00  | 7           |
| 9.        | 06-01-2018          | SM Enterprises,<br>Secunderabad | ACER i3 4GB 1TB HDD                                   | 10                | 2,39,750-00  | 8           |
| 10.       | 29-11-2016          | EREFRESH,<br>Vijayawada         | HP Series i3 4GB 250GB<br>HDD                         | 88                | 11,31,428-00 | 9           |
| 11.       | 09-02-2011          | SM Enterprises,<br>Secunderabad | ACER Intel dual core<br>1GB 160GB HDD                 | 36                | 6,39,000-00  | 10          |
| 12.       | 09-09-2009          | SM Enterprises,<br>Secunderabad | ACER Intel dual core<br>1GB 160GB HDD                 | 120               | 21,90,000-00 | 11          |
| 13.       | 19-11-2008          | SM Enterprises,<br>Secunderabad | ACER Intel dual core<br>1GB 160GB HDD                 | 50                | 8,50,000-00  | 12          |
| 14.       | 19-05-2008          | SM Enterprises,<br>Secunderabad | ACER Intel dual core<br>512 MB 80GB HDD               | 100               | 13,25,000-00 | 13          |
|           |                     |                                 | Total                                                 | 691               |              |             |

#### Tax Invoice Invoice No. **SM Enterprises** Dated #12-5-12/6/Vijaypuri, Tarnaka,Sec-Bad 500017,Cell; 900000571 GSTIN/UIN: 36AGVPP3614Q1ZH State Name: Telangana, Code: 36 216 Delivery Note 13-Sep-22 Mode/Terms of Payment 100% Against Delivery Other References Reference No. & Date. E-Mail: smenterprises.pc@gmail.com Buyer (Bill to) Buyer's Order No. STANLEY COLLEGE OF ENGINEERING & TECHNOLOGY FOR WOMEN STLW/ADMINIPO/2022/222 25-Aug-22 Delivery Note Date 5-9-78 TO 82 ABD B-1-80, Dispatch Doc No. CHAPAL ROAD, 216 ABIDS. Dispatched through: 0.4.2 Destination **HYDERABAD** Chary State Name : Telangana, Code : 36 Terms of Delivery : .... Signatura SI Description of Goods HSN/SAC Quantity Rate Amount No. ACER COMPUTER 84715000 70.00 Nos 32,500.00 Nos 22,75,000.00 Core 13 10th/4gb Ram/1tb Hdd/ No Dvd/19.5"/dos/3 Yrs Warranty CGST 2,04,750.00 SGST 2,04,750.00 Total 70.00 Nos ₹ 26,84,500.00 Amount Chargeable (in words) E. & O.E INR Twenty Six Lakh Eighty Four Thousand Five Hundred Only HSN/SAC | Central IBA | Rate | Amount | 9% | 2,04,750.00 | 2.04,750.00 Taxable State Tax Total Value 22,75,000.00 | Rate | Amount | Tax Amount | 9% | 2,04,750.00 | 4,09,500.00 | 2,04,750.00 | 4,09,500.00 | 84715000 Total 22,75,000.00 Tax Amount (in words): INR Four Lakh Nine Thousand Five Hundred Only Declaration 1. Warranty on all equipments is as per manufacturers standard warranty policy. 2. No warranty on Burnt/Physical Damage and track-cut 2. No warranty on Burnt/Physical Damage and track-cut itmes. 3. Goods once sold will not be taken back. 4. Interest @24% per annum will be charged if the bills are not paid within due date. 5. All dealings subjected to Secunderabad Jurisdiction. 6. Payment should be made by cheque or DD only. In case of cash Payments, insist on cash receipt. Cash payments without cash receipt, will not be considered valid payment. Company's Bank Details Bank Name : SB : SBI NIN (CURRENT ACCOUNT) : 52020521376 A/c No. Branch LO BY SBIN0020082 Iqn SIVE nterprises Ph: Sensons N SIGNATURE This is a Computer Generated Invoice