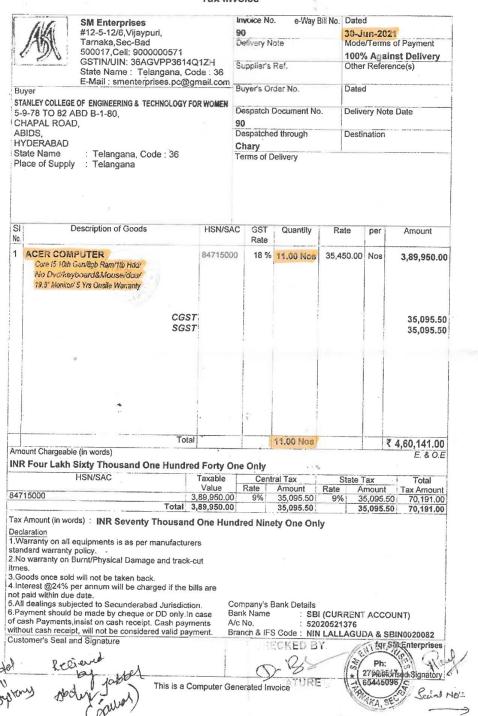

### Metric ID - 4.3.2.1: List of Computers

| S.<br>No. | Date of<br>Purchase | Supplier Name                   | Description of<br>Equipment                           | No. of<br>Systems | Cost in Rs.  | Page<br>No. |
|-----------|---------------------|---------------------------------|-------------------------------------------------------|-------------------|--------------|-------------|
| 1.        | 13-09-2022          | SM Enterprises,<br>Secunderabad | ACER Computers Core<br>i3 10TH GEN/4GB RAM<br>1TB HDD | 70                | 26,84,500-00 | 2           |
| 2.        | 21-03-2022          | SM Enterprises,<br>Secunderabad | ACER Computers Core<br>i5 10TH GEN 8GB RAM<br>1TB HDD | 30                | 14,08,920-00 | 3           |
| 3.        | 28-01-2022          | SM Enterprises,<br>Secunderabad | ACER Computers Core<br>i5 10TH GEN 8GB RAM<br>1TB HDD | 30                | 14,08,920-00 | 4           |
| 4.        | 30-06-2021          | SM Enterprises,<br>Secunderabad | ises, ACER Computers Core                             |                   | 3,89,950-00  | 5           |
| 5.        | 15-03-2021          | SM Enterprises,<br>Secunderabad | ACER i5 9th 8GB 1TB<br>HDD MODROBS                    | 11                | 4,21,900-00  | 6           |
| 6.        | 01-02-2018          | SM Enterprises,<br>Secunderabad | ACER DUAL CORE<br>4GB 1TB HDD                         | 100               | 19,85,000-00 | 7           |
| 7.        | 01-02-2018          | SM Enterprises,<br>Secunderabad | ACER i3 4GB 1TB HDD                                   | 5                 | 1,19,875-00  | 7           |
| 8.        | 01-02-2018          | SM Enterprises,<br>Secunderabad | ACER i5 4GB 1TB HDD                                   | 30                | 8,74,500-00  | 7           |
| 9.        | 06-01-2018          | SM Enterprises,<br>Secunderabad | ACER i3 4GB 1TB HDD                                   | 10                | 2,39,750-00  | 8           |
| 10.       | 29-11-2016          | EREFRESH,<br>Vijayawada         | HP Series i3 4GB 250GB<br>HDD                         | 88                | 11,31,428-00 | 9           |
| 11.       | 09-02-2011          | SM Enterprises,<br>Secunderabad | ACER Intel dual core<br>1GB 160GB HDD                 | 36                | 6,39,000-00  | 10          |
| 12.       | 09-09-2009          | SM Enterprises,<br>Secunderabad | ACER Intel dual core<br>1GB 160GB HDD                 | 120               | 21,90,000-00 | 11          |
| 13.       | 19-11-2008          | SM Enterprises,<br>Secunderabad | ACER Intel dual core<br>1GB 160GB HDD                 | 50                | 8,50,000-00  | 12          |
| 14.       | 19-05-2008          | SM Enterprises,<br>Secunderabad | ACER Intel dual core<br>512 MB 80GB HDD               | 100               | 13,25,000-00 | 13          |
|           |                     |                                 | Total                                                 | 691               |              |             |