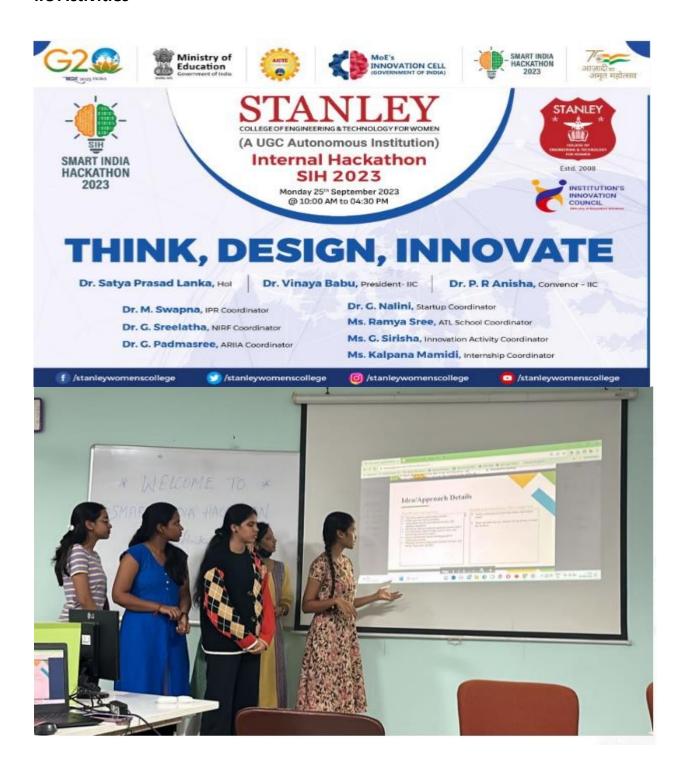

, FALAKNUMA, HYDERABAD                                    |
| SHIVA KUMAR TAMMI               | Software Engineer, Department of IT, Excel IT LLC, USA, 30005                                                                   |
| VIJAY KUMAR SADANAND            | ASSOCIATE PROFESSOR, Department of Management (MBA), STANLEY COLLEGE OF ENGINEERING AND TECHNOLOGY, FOR WOMEN, ABIDS, HYDERABAD |
| Achanta Ravi Prakash            | Assistant Professor, Department of Management, Sikkim University, Tadong, Gangtok, Sikkim                                       |
| Dr.ASHISH RAJENDRAPAL<br>JASWAL | ASSISTANT PROFESSOR, Department of MANAGEMENT, SADHU VASWANI INSTITUTE OF MANAGEMENT STUDIES, FOR GIRLS, PUNE                   |

## History

No history is available for this design

# **IIC Activities**