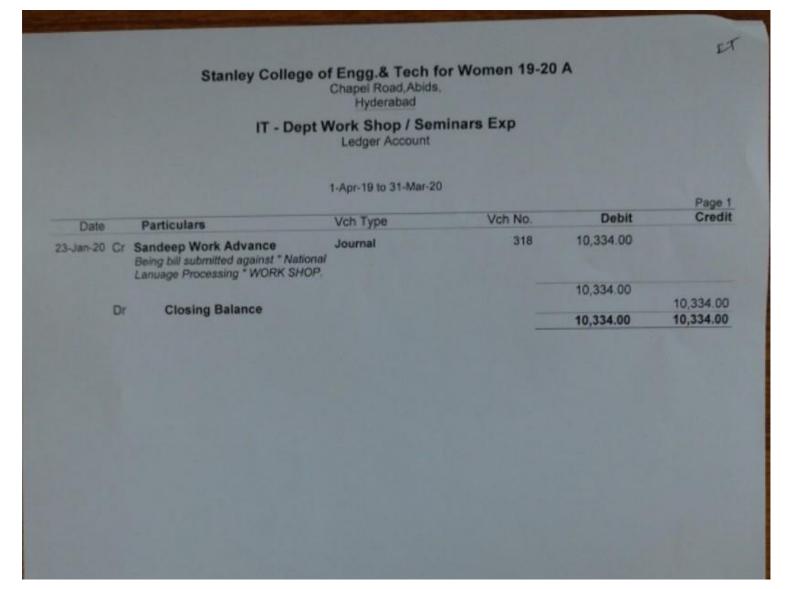

Workshop/Conference Reimbursement Fee to staff - EEE Dept (19-20)

Workshop/Conference Reimbursement Fee to staff - IT Dept (19-20)

## Stanley College of Engg.& Tech for Women 19-20 A Chapel Road, Abids, Hyderabad