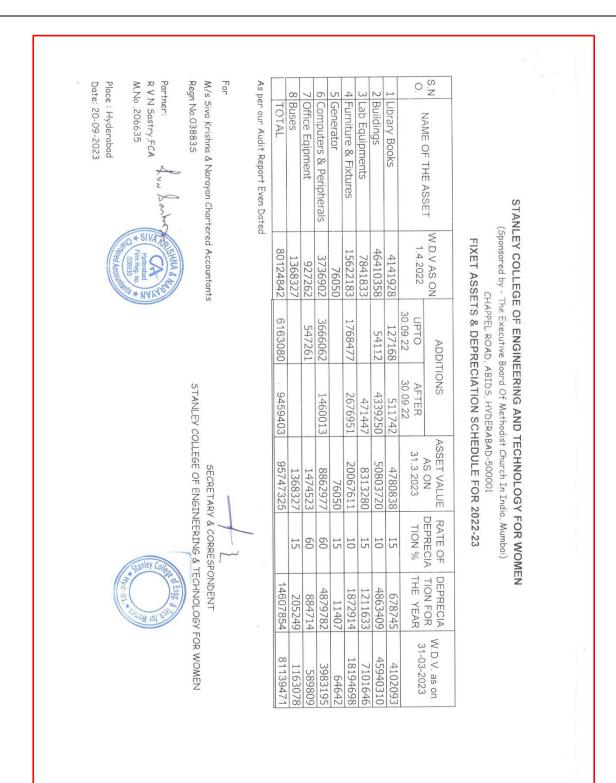

# STANLEY COLLEGE OF ENGINEERING AND TECHNOLOGY FOR WOMEN

(Sponsored by - The Executive Board Of Methodist Church In India, Mumbai)

CHAPPEL ROAD, ABIDS, HYDERABAD-500001

# STANLEY COLLEGE OF ENGINEERING AND TECHNOLOGY FOR WOMEN FIXET ASSETS & DEPRECIATION SCHEDULE FOR 2018-19

| W.D.V AS       | ADDI                                                                                                     | LIONS                                                                               | ASSET                                                                             | RATE                                                                                                                                     | DEPRECIA-                                                                                                                                                                                                                                                                                                                                                                                                                                                                                        |                                                                                                                                                                                                                                                                                                                                                                                                                                                                                                                                                                                                                                                                                                                                                                                                                                                                                                                                                                                                                                                                                                                                                                                                                                                                                                                                                                                                                                                                                                                                                                                                                                                                                                                                                                                                                                                                                                                                                                                                                                                                                       |                                                                   |
|----------------|----------------------------------------------------------------------------------------------------------|-------------------------------------------------------------------------------------|-----------------------------------------------------------------------------------|------------------------------------------------------------------------------------------------------------------------------------------|--------------------------------------------------------------------------------------------------------------------------------------------------------------------------------------------------------------------------------------------------------------------------------------------------------------------------------------------------------------------------------------------------------------------------------------------------------------------------------------------------|---------------------------------------------------------------------------------------------------------------------------------------------------------------------------------------------------------------------------------------------------------------------------------------------------------------------------------------------------------------------------------------------------------------------------------------------------------------------------------------------------------------------------------------------------------------------------------------------------------------------------------------------------------------------------------------------------------------------------------------------------------------------------------------------------------------------------------------------------------------------------------------------------------------------------------------------------------------------------------------------------------------------------------------------------------------------------------------------------------------------------------------------------------------------------------------------------------------------------------------------------------------------------------------------------------------------------------------------------------------------------------------------------------------------------------------------------------------------------------------------------------------------------------------------------------------------------------------------------------------------------------------------------------------------------------------------------------------------------------------------------------------------------------------------------------------------------------------------------------------------------------------------------------------------------------------------------------------------------------------------------------------------------------------------------------------------------------------|-------------------------------------------------------------------|
| ON<br>1.4.2018 | UPTO<br>30.09.18                                                                                         | AFTER<br>30.09.18                                                                   | VALUE AS<br>ON<br>31.3.2019                                                       | DEPR<br>E-<br>CIATI                                                                                                                      |                                                                                                                                                                                                                                                                                                                                                                                                                                                                                                  | w.D.v. as on<br>31-03-2019                                                                                                                                                                                                                                                                                                                                                                                                                                                                                                                                                                                                                                                                                                                                                                                                                                                                                                                                                                                                                                                                                                                                                                                                                                                                                                                                                                                                                                                                                                                                                                                                                                                                                                                                                                                                                                                                                                                                                                                                                                                            |                                                                   |
| 4121624        | 287893                                                                                                   | 1187762                                                                             | 5597279                                                                           |                                                                                                                                          | 750510                                                                                                                                                                                                                                                                                                                                                                                                                                                                                           | 4846769                                                                                                                                                                                                                                                                                                                                                                                                                                                                                                                                                                                                                                                                                                                                                                                                                                                                                                                                                                                                                                                                                                                                                                                                                                                                                                                                                                                                                                                                                                                                                                                                                                                                                                                                                                                                                                                                                                                                                                                                                                                                               | _                                                                 |
| 48031830       | 1985660                                                                                                  | 1290400                                                                             | 51307890                                                                          | 10                                                                                                                                       | 5066269                                                                                                                                                                                                                                                                                                                                                                                                                                                                                          | 46241621                                                                                                                                                                                                                                                                                                                                                                                                                                                                                                                                                                                                                                                                                                                                                                                                                                                                                                                                                                                                                                                                                                                                                                                                                                                                                                                                                                                                                                                                                                                                                                                                                                                                                                                                                                                                                                                                                                                                                                                                                                                                              | _                                                                 |
| 10531916       | 633249                                                                                                   | 989268                                                                              | 12154433                                                                          | 15                                                                                                                                       | 1748970                                                                                                                                                                                                                                                                                                                                                                                                                                                                                          | 10405463                                                                                                                                                                                                                                                                                                                                                                                                                                                                                                                                                                                                                                                                                                                                                                                                                                                                                                                                                                                                                                                                                                                                                                                                                                                                                                                                                                                                                                                                                                                                                                                                                                                                                                                                                                                                                                                                                                                                                                                                                                                                              | _                                                                 |
| 14805705       | 382935                                                                                                   | 3110664                                                                             | 18299304                                                                          | 10                                                                                                                                       | 1674397                                                                                                                                                                                                                                                                                                                                                                                                                                                                                          | 16624907                                                                                                                                                                                                                                                                                                                                                                                                                                                                                                                                                                                                                                                                                                                                                                                                                                                                                                                                                                                                                                                                                                                                                                                                                                                                                                                                                                                                                                                                                                                                                                                                                                                                                                                                                                                                                                                                                                                                                                                                                                                                              |                                                                   |
| 145687         | 0                                                                                                        | 0                                                                                   | 145687                                                                            | 15                                                                                                                                       | 21853                                                                                                                                                                                                                                                                                                                                                                                                                                                                                            | 123834                                                                                                                                                                                                                                                                                                                                                                                                                                                                                                                                                                                                                                                                                                                                                                                                                                                                                                                                                                                                                                                                                                                                                                                                                                                                                                                                                                                                                                                                                                                                                                                                                                                                                                                                                                                                                                                                                                                                                                                                                                                                                | _                                                                 |
| 4874541        | 100248                                                                                                   | 591308                                                                              | 2566097                                                                           | 09                                                                                                                                       | 3162266                                                                                                                                                                                                                                                                                                                                                                                                                                                                                          | 2403831                                                                                                                                                                                                                                                                                                                                                                                                                                                                                                                                                                                                                                                                                                                                                                                                                                                                                                                                                                                                                                                                                                                                                                                                                                                                                                                                                                                                                                                                                                                                                                                                                                                                                                                                                                                                                                                                                                                                                                                                                                                                               | _                                                                 |
| 739569         | 9572                                                                                                     |                                                                                     | 749141                                                                            | 09                                                                                                                                       | 449485                                                                                                                                                                                                                                                                                                                                                                                                                                                                                           | 299656                                                                                                                                                                                                                                                                                                                                                                                                                                                                                                                                                                                                                                                                                                                                                                                                                                                                                                                                                                                                                                                                                                                                                                                                                                                                                                                                                                                                                                                                                                                                                                                                                                                                                                                                                                                                                                                                                                                                                                                                                                                                                |                                                                   |
| 2209520        | 0                                                                                                        | 0                                                                                   | 2209520                                                                           | 15                                                                                                                                       | 331428                                                                                                                                                                                                                                                                                                                                                                                                                                                                                           | 1878092                                                                                                                                                                                                                                                                                                                                                                                                                                                                                                                                                                                                                                                                                                                                                                                                                                                                                                                                                                                                                                                                                                                                                                                                                                                                                                                                                                                                                                                                                                                                                                                                                                                                                                                                                                                                                                                                                                                                                                                                                                                                               | -                                                                 |
| 85460392       | 3399557                                                                                                  | 7169402                                                                             | 96029351                                                                          |                                                                                                                                          | 13205177                                                                                                                                                                                                                                                                                                                                                                                                                                                                                         | 82824174                                                                                                                                                                                                                                                                                                                                                                                                                                                                                                                                                                                                                                                                                                                                                                                                                                                                                                                                                                                                                                                                                                                                                                                                                                                                                                                                                                                                                                                                                                                                                                                                                                                                                                                                                                                                                                                                                                                                                                                                                                                                              | -                                                                 |
|                | 0N<br>1.4.2018<br>4121624<br>48031830<br>10531916<br>14805705<br>145687<br>739569<br>2209520<br>85460392 | 0 DPT 30.00<br>30.00<br>198 63 38<br>63 38<br>7 7 7 7 7 7 7 7 7 7 7 7 7 7 7 7 7 7 7 | ADDITION  UPTO AF 30.09.18 30.1985660  1985660  633249  633249  700  100248  9572 | ADDITIONS AS VAL UPTO AFTER 30.09.18 30.09.18 31.3762 1290400 5 633249 989268 11 633249 989268 11 600.00 0 0 0 0 0 0 0 0 0 0 0 0 0 0 0 0 | ADDITIONS         ASSET           UPTO         AFTER         ON           30.09.18         30.09.18         31.3.2019           1985660         1290400         51307890           533249         989268         12154433           633249         989268         12154433           7         0         0         145687           100248         591308         5566097           9572         749141           0         0         2209520           3399557         7169402         96029351 | ADDITIONS         ASSET OF OF ON ACTER ON ASSET         AFTER ON ACTER | ADDITIONS         ASSET OF ON |