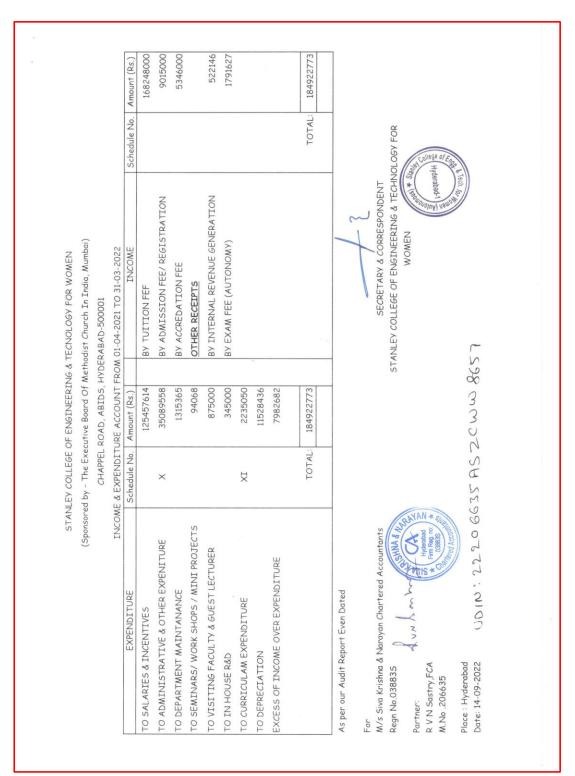

#### FINANCIAL YEAR 2021 – 22

# STANLEY COLLEGE OF ENGINEERING AND TECHNOLOGY FOR WOMEN

(Sponsored by - The Executive Board Of Methodist Church In India, Mumbai)

CHAPPEL ROAD, ABIDS, HYDERABAD-500001

# FIXET ASSETS & DEPRECIATION SCHEDULE FOR 2021-22

| U   |                                    | W D V AC | וחחא     | SINCITIONS | ASSET     | RATE | DEPECIA  |            |
|-----|------------------------------------|----------|----------|------------|-----------|------|----------|------------|
| ) Z | NO NAME OF THE ASSET               | V.C.V    | וחחא     | CNO        | VALUE AS  | OF   | TION FOR |            |
| 2   | NAME OF THE ASSET                  | 1 2002 F | UPTO     | AFTER      | NO        | DEPR |          | 31-03-2022 |
|     |                                    | 1.4.2021 | 30.09.21 | 30.09.21   | 31.3.2022 | ய்   | INE TEAK |            |
|     | Library Books                      | 4532496  | 17010    | 297133     | 4846639   | 15   | 704711   | 4141928    |
| 2   | 2 Buildings                        | 49961353 |          | 1521200    | 51482553  | 10   | 5072195  | 46410358   |
| (7) | Lab Equipments                     | 8103295  |          | 1031386    | 9134681   | 15   | 1292848  | 7841833    |
| 4   | 4 Furniture & Fixtures             | 16453871 | 108917   | 753341     | 17316129  | 10   | 1693946  | 15622183   |
| 5   | Generator                          | 89470    |          |            | 89470     | 15   | 13421    | 76050      |
| 9   | 6 Computers & Peripherals          | 517994   | 460141   | 4779497    | 5757632   | 09   | 2020730  | 3736902    |
| 7   | Office Eqipment                    | 214009   |          | 1202369    | 1416378   | 09   | 489116   | 927262     |
| 8   | 8 Buses                            | 1609796  |          |            | 1609796   | 15   | 241469   | 1368327    |
|     | TOTAL                              | 81482284 | 586068   | 9584926    | 91653278  |      | 11528436 | 80124842   |
| Asp | As per our Audit Report Even Dated | -        |          |            |           | -    |          |            |

STANLEY COLLEGE OF ENGINEERING & TECHNOLOGY FOR WOMEN SECRETARY & CORRESPONDENT

M/s Siva Krishna & Narayan Chartered Accountants

Regn No.038835

R V N Sastry, FCA

M.No. 206635

Place: Hyderabad

Date: 14-09-2022