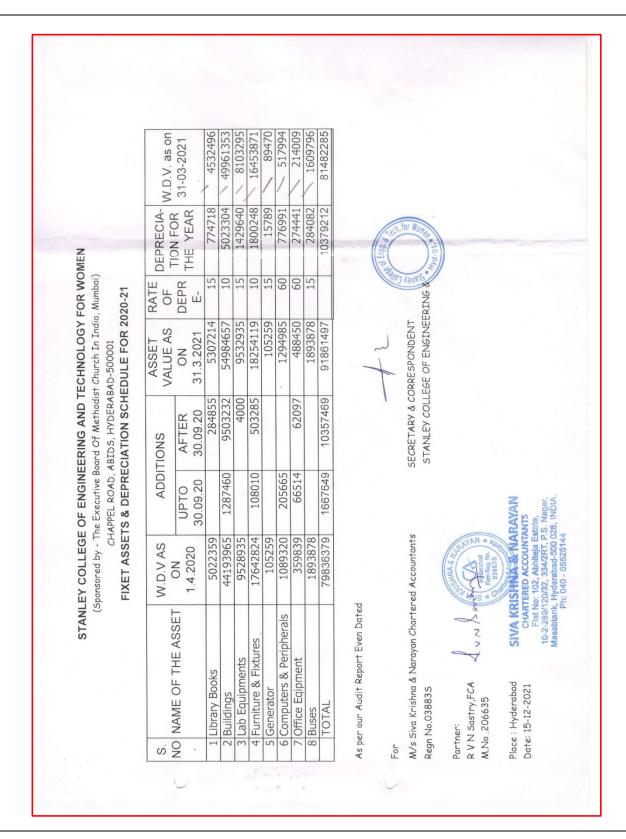

# STANLEY COLLEGE OF ENGINEERING AND TECHNOLOGY FOR WOMEN

(Sponsored by - The Executive Board Of Methodist Church In India, Mumbai)

CHAPPEL ROAD, ABIDS, HYDERABAD-500001