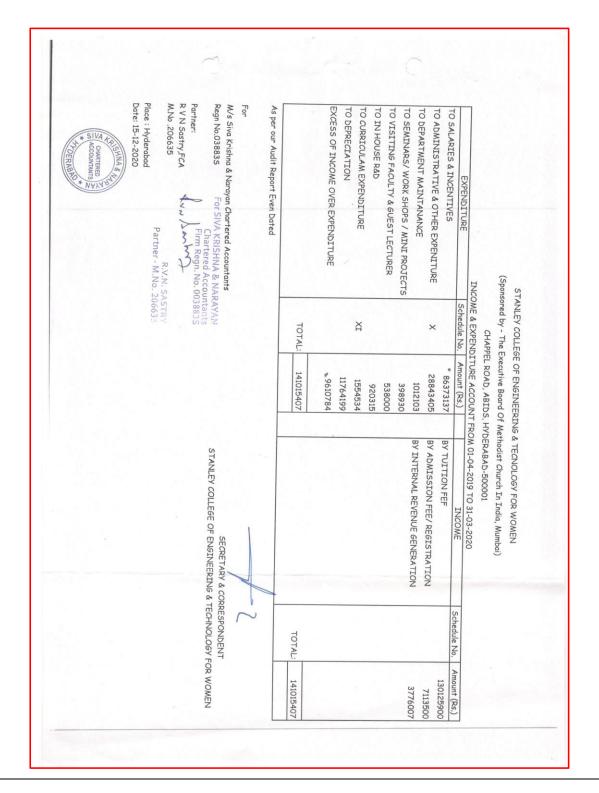

# STANLEY COLLEGE OF ENGINEERING AND TECHNOLOGY FOR WOMEN

(Sponsored by - The Executive Board Of Methodist Church In India, Mumbai)

CHAPPEL ROAD, ABIDS, HYDERABAD-500001