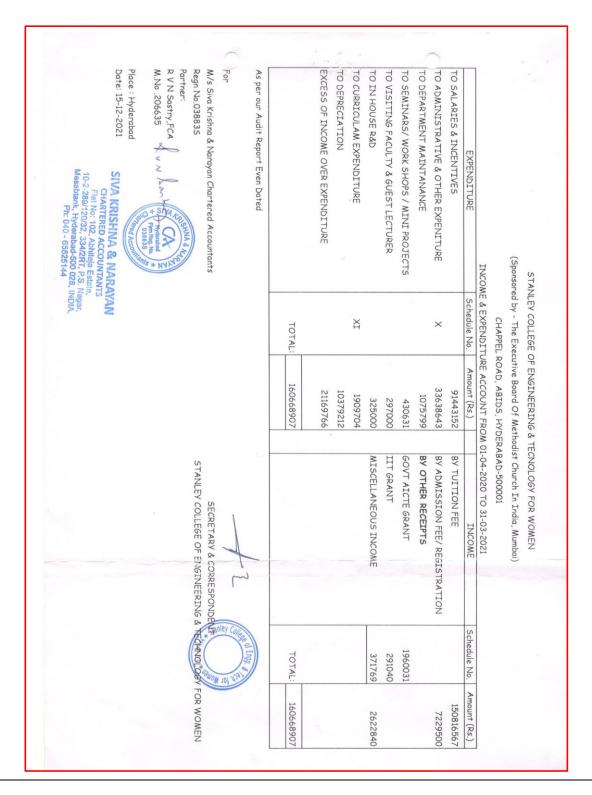

# STANLEY COLLEGE OF ENGINEERING AND TECHNOLOGY FOR WOMEN

(Sponsored by - The Executive Board Of Methodist Church In India, Mumbai)

CHAPPEL ROAD, ABIDS, HYDERABAD-500001