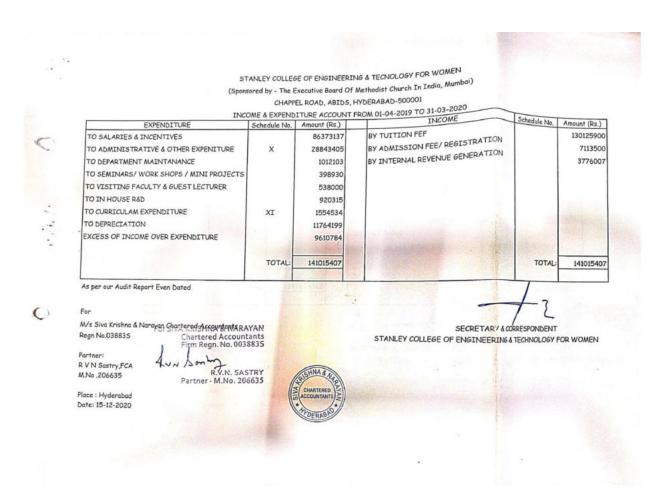

| VIII         | 37359<br>66093                                       |
|                                                              | TOTAL:                    | 142636466                                       |                                                                                               | TOTAL:       | 142636                                               |

As per our Audit Report Even Dated

Partner:

M/s Siva Krishna & Nardyah SHA KRISHNA & NARAYAN Charleten Accountests tants Regn No.038835 N Firm Regn. No.0038835

R.V.N. SASTRY Partner - M.No. 206635

R V N Sastry, FCA M.No .206635

Place: Hyderabad Date: 15-12-2020

SECRETARY & CORRESPONDENT

STANLEY COLLEGE OF ENGINEERING & TECHNOLOGY FOR WOMEN

# b. Income & Expenditure From 01-04-2019 To 31-03-2020



# c. Receipts & payments Accounts for the Year ending with 31-03- $2020\,$

| REC                                                                           | EIPTS & PAYMENTS A               | CCOUNT FOR THE YEAR ENDING 31,3.2020                                                                                                                                                  | Amount (Rs.)                                                  |
|-------------------------------------------------------------------------------|----------------------------------|---------------------------------------------------------------------------------------------------------------------------------------------------------------------------------------|---------------------------------------------------------