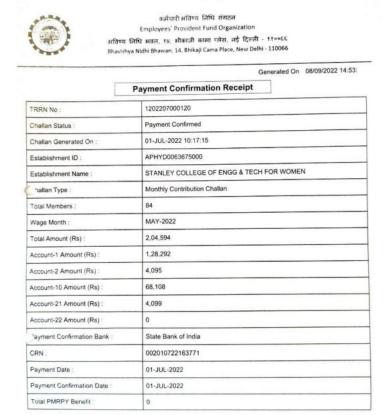

# 6.3.1 - The institution has performance appraisal system, effective welfare measures for teaching and non-teaching staff and avenues for career development/progression

| SNo | Description                                                                                                                                                        | PageNo. |
|-----|--------------------------------------------------------------------------------------------------------------------------------------------------------------------|---------|
| 1   | Performance Appraisal form                                                                                                                                         | 2-5     |
| 2   | Financial support such as grants or loans for medical health issues as per needs and norms.                                                                        | 6       |
| 3   | Free medical consultations with a doctor on campus twice in a week.                                                                                                | 7-8     |
| 4   | Providing a privileged Sunshine health card as per terms and conditions.                                                                                           | 9       |
| 5   | Providing an Aditya Birla Health insurance for non-teaching staff as per policy terms and conditions.                                                              | 10-11   |
| 6   | EPF ESI - statutory benefits to the eligible non-teaching staff as per conditions.                                                                                 | 12-14   |
| -7  | Maternity leaves for eligible staff members.                                                                                                                       | 15-16   |
| 8   | Enable faculty to visit foreign universities for research (faculty exchange program).                                                                              | 17      |
| 9   | Free transportation for office staff and reasonable cost transportation for teaching staff.                                                                        | 18-20   |
| ·10 | Paid leave for Ph. D scholars                                                                                                                                      | 21-24   |
| 11  | Incentives to the faculties who upgrade their research work through quality publications in conferences, journals, books, books chapters publications and patents. | 25-24   |
| 12  | Incentives to attend and present papers in conferences both in India as well as abroad.                                                                            | 28      |
| 13  | Gymnastic facility for improving health with various equipment.                                                                                                    | 29      |