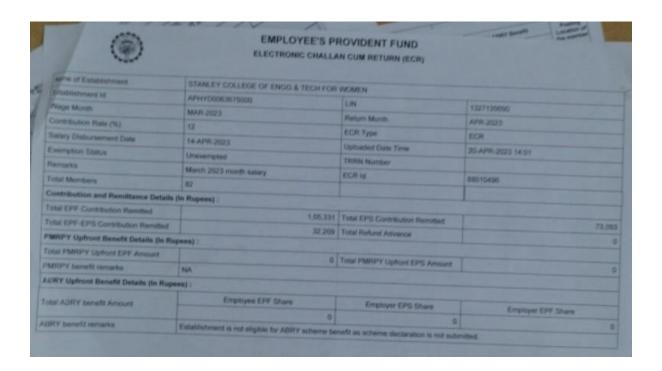

# 6.3.1 - The institution has performance appraisal system, effective welfare measures for teaching and non-teaching staff and avenues for career development/progression

| SNo | Description                                                                                                                                                        | PageNo. |
|-----|--------------------------------------------------------------------------------------------------------------------------------------------------------------------|---------|
| 1   | Performance Appraisal form                                                                                                                                         | 2-5     |
| 2   | Financial support such as grants or loans for medical health issues as per needs and norms.                                                                        | 6       |
| 3   | Free medical consultations with a doctor on campus twice in a week.                                                                                                | 7-8     |
| 4   | Providing a privileged Sunshine health card as per terms and conditions.                                                                                           | 9       |
| 5   | Providing an Aditya Birla Health insurance for non-teaching staff as per policy terms and conditions.                                                              | 10-11   |
| 6   | EPF ESI - statutory benefits to the eligible non-teaching staff as per conditions.                                                                                 | 12-14   |
| -7  | Maternity leaves for eligible staff members.                                                                                                                       | 15-16   |
| 8   | Enable faculty to visit foreign universities for research (faculty exchange program).                                                                              | 17      |
| 9   | Free transportation for office staff and reasonable cost transportation for teaching staff.                                                                        | 18-20   |
| ·10 | Paid leave for Ph. D scholars                                                                                                                                      | 21-24   |
| 11  | Incentives to the faculties who upgrade their research work through quality publications in conferences, journals, books, books chapters publications and patents. | 25-24   |
| 12  | Incentives to attend and present papers in conferences both in India as well as abroad.                                                                            | 28      |
| 13  | Gymnastic facility for improving health with various equipment.                                                                                                    | 29      |