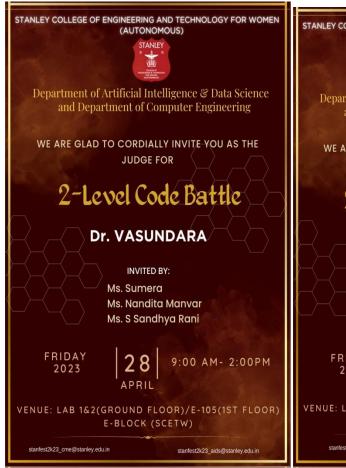

#### Name of the Activity:

| 2 Le | vel | Code | <b>Battle</b> |
|------|-----|------|---------------|
|------|-----|------|---------------|

### Faculty judge (s) details:

| S.No | Name              | Designation            | Organization    | Email                       | Contact    |
|------|-------------------|------------------------|-----------------|-----------------------------|------------|
| 1    | Dr. K. Vasundhara | Assistant<br>Professor | SCETW, H&S Dept | drvasundhara@stanley.edu.in | 9440220759 |
| 2    | Dr. Shivani Yadao | Assistant<br>Professor | SCETW, CSE Dept | shivaniyadao@stanley.edu.in | 8374932389 |