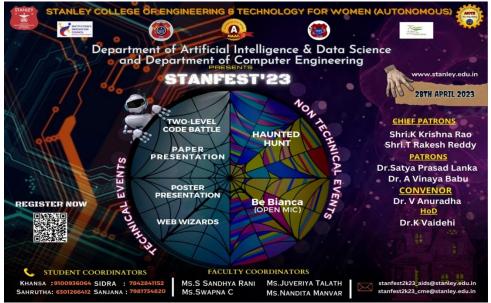

The activity must be published / screen online (YouTube/Website/BBB etc)- web link:

Social Media Link where the activity is published (Mandatory):

FB:

Twitter:

Instagram: adce\_stanfest

Academic Year: 2022-2023

Quarter (1/2/3/4):

Type of Activity: Workshop / Leadership Talk / Motivational Speech / Field Visit / Others others

If other activity, Mentions Type: Technical fest

Start Date: 28.04.2023

End Date:28.04.2023

No. of Students Participants: 51

No. of Faculty Participants: nil

No. of Outside Participants: 7

(Approved by AICTE, Accredited by NBA, NAAC 'A', UGC Autonomous)
Abids, Hyderabad, Telangana – 500001