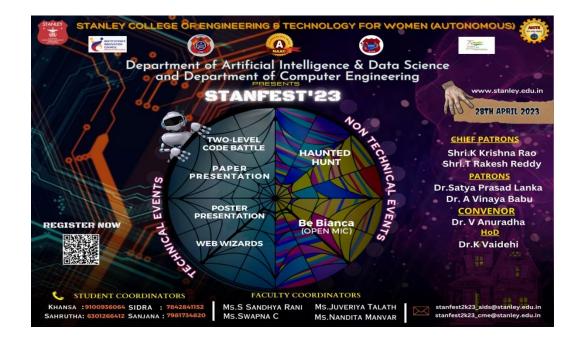

#### Name of the Activity:

| 2 Le | vel | Code | <b>Battle</b> |
|------|-----|------|---------------|
|------|-----|------|---------------|

#### Objective of the Activity (Max of 100 Words):

To enhance and improve programming skills among the students of all the years.

To engage students and encourage them to take part in coding activities.

To provide an equal platform for all the students from all branches to showcase their programming skills.

To check student's ability to rearrange code lines and write correct codes in languages like C and Java.

To build unity and encourage group activities.

To improve a student's debugging skills.

To verify student's ability to come up with a solution code to the question being asked.

#### Benefits of Activity (Max of 150 Words):

Students get exposure to coding problems, debugging programs in high level languages.

Students get to interact with other students and build their communication skills.

#### **Objective of the Activity:**

Haunted hunt is basically a dark room that is followed by a treasure hunt where the participant has to find the key from the dark room that they're locked in.

#### The following are the **Guidelines for the haunted hunt**:

- You have 3 minutes to escape.
- Share the fun, but don't spoil the fun for others!
- Do not mess with outlets or light switches; they are not part of the escape.
- No running or rough housing.
- Do not use any devices to illuminate your way.
- In case of any emergency you will be guided out.
- BE SCARED BUT, BE SAFE.

### Name of the Activity:

| WEB WIZARD |  |  |
|------------|--|--|

### **Objective of the Activity (Max of 100 Words):**

Web designing is the process of planning, conceptualizing and implementing the plan for designing a website in a way that is functional and offers a good user experience. It identifies the goals of a website or webpage and promotes accessibility for all potential users.

### **Benefits of Activity (Max of 150 Words):**

A good web design offers with a great web design, you will get a consistent brand identity. A creative website design will attract more viewers and there are more chances of them to stay on your page for a longer period of time. When viewers will be able to relate to your services, they will turn into loyal customers. You can easily compete with your competitors with an impressive web design of your website. Content and design need to be perfectly aligned with the website. So a nice web design will have it all.