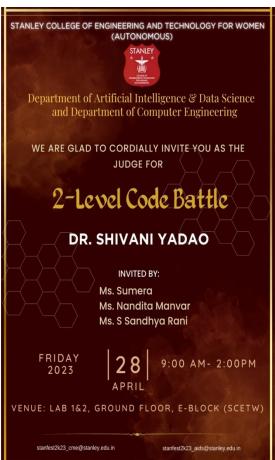

#### Name of the Activity:

| 2 Le | vel | Code | <b>Battle</b> |
|------|-----|------|---------------|
|------|-----|------|---------------|

### Faculty judge (s) details:

| S.No | Name              | Designation            | Organization    | Email                       | Contact    |
|------|-------------------|------------------------|-----------------|-----------------------------|------------|
| 1    | Dr. K. Vasundhara | Assistant<br>Professor | SCETW, H&S Dept | drvasundhara@stanley.edu.in | 9440220759 |
| 2    | Dr. Shivani Yadao | Assistant<br>Professor | SCETW, CSE Dept | shivaniyadao@stanley.edu.in | 8374932389 |