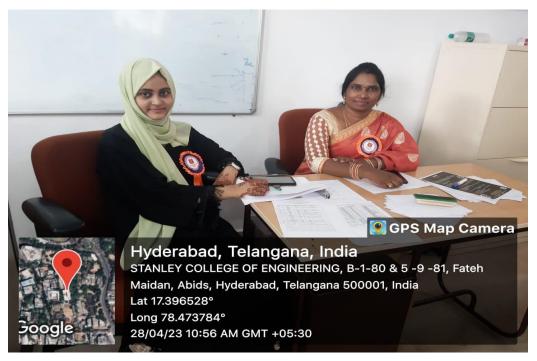

### Faculty judge (s) details:

| S.No | Name              | Designation            | Organization    | Email                       | Contact    |
|------|-------------------|------------------------|-----------------|-----------------------------|------------|
| 1    | Dr. K. Vasundhara | Assistant<br>Professor | SCETW, H&S Dept | drvasundhara@stanley.edu.in | 9440220759 |
| 2    | Dr. Shivani Yadao | Assistant<br>Professor | SCETW, CSE Dept | shivaniyadao@stanley.edu.in | 8374932389 |