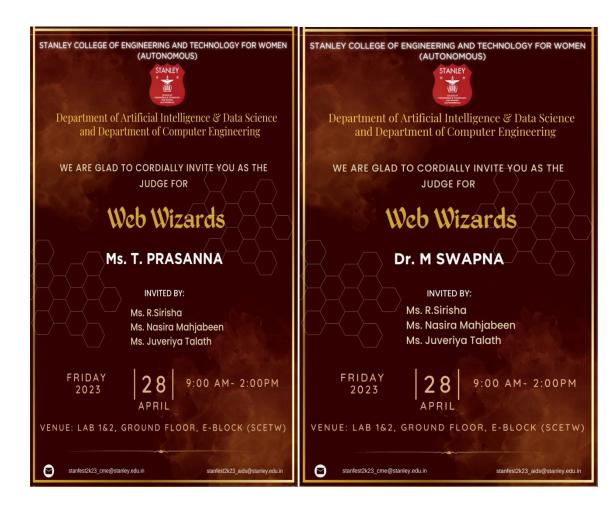

### Name of the Activity:

| WEB WIZARD |  |  |
|------------|--|--|

Type of Activity: Workshop / Leadership Talk / Motivational Speech / Field Visit / Others

If other activity, Mentions Type: TEAM EVENT

Start Date: 28-04-23 End Date: 28-04-23

No. of Students Participants: 32No. of Faculty Participants: 03No. of Outside Participants: 01

### **Faculty Coordinator(s) details:**

| S.No | Name             | Designation | Organization | Email                   | Contact    |
|------|------------------|-------------|--------------|-------------------------|------------|
| 1    | R Sirisha        | Assistant   | SCETW        | rsirisha@stanley.edu.in | 8297054640 |
|      |                  | Professor   |              |                         |            |
| 2    | Nasira Mahjabeen | Assistant   | SCETW        | nasira@stanley.edu.in   | 8106976116 |
|      |                  | Professor   |              |                         |            |
| 3    | Juveriya Talath  | Assistant   | SCETW        | juveriya@stanley.edu.in | 9963371984 |
|      |                  | Professor   |              |                         |            |