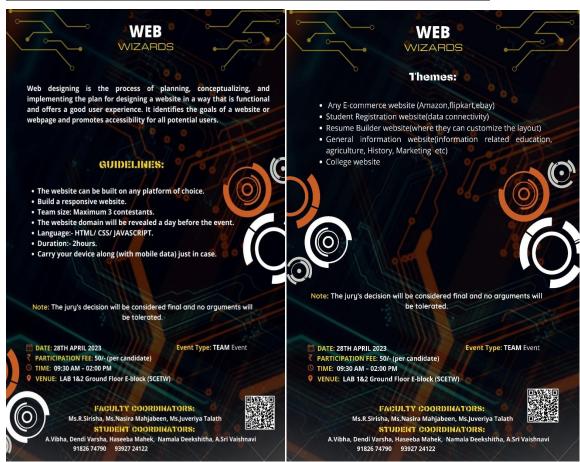

### Name of the Activity:

| WEB WIZARD |  |  |
|------------|--|--|

### **Objective of the Activity (Max of 100 Words):**

Web designing is the process of planning, conceptualizing and implementing the plan for designing a website in a way that is functional and offers a good user experience. It identifies the goals of a website or webpage and promotes accessibility for all potential users.

Type of Activity: Workshop / Leadership Talk / Motivational Speech / Field Visit / Others

If other activity, Mentions Type: TEAM EVENT

Start Date: 28-04-23 End Date: 28-04-23

No. of Students Participants: 32No. of Faculty Participants: 03No. of Outside Participants: 01