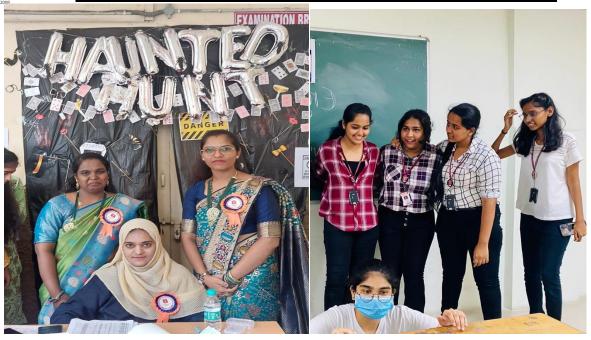

#### **Objective of the Activity:**

Haunted hunt is basically a dark room that is followed by a treasure hunt where the participant has to find the key from the dark room that they're locked in.

#### The following are the **Guidelines for the haunted hunt**:

- You have 3 minutes to escape.
- Share the fun, but don't spoil the fun for others!
- Do not mess with outlets or light switches; they are not part of the escape.
- No running or rough housing.
- Do not use any devices to illuminate your way.
- In case of any emergency you will be guided out.
- BE SCARED BUT, BE SAFE.