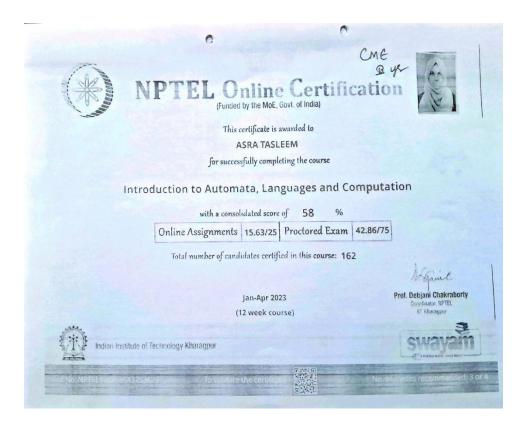

| 160620747014 | GEDELA<br>VENKATA<br>VAIBHAVI   | gedelavaibhavi2@gmail.com            | 8500981006                      |  |  |  |  |
| 15                             | 160620747015 | GUNDU<br>POORNIMA               | gpoornimagundu60@gmail.com           | 8866007944                      |  |  |  |  |
| 16                             | 160620747016 | GURUGUBELLI<br>VAGDEVI          | vagdevi246@gmail.com                 | 9392813152                      |  |  |  |  |



Scanned by Scanner Go







Total number of candidates certified in this course: 9357

Jan-Apr 2023 (12 week course)

To validate the certificate

Prof. Debjani Chakraborty

No. of credits recommended: 3 or 4

ordinator, NPTEL IIT Kharagpur

Indian Institute of Technology Kharagpur

Roll No: NPTEL23CS49S53756942























May 9; soza-

#### Adagadapa Chaitanya siri

has successfully or mpleted

#### Crash Course on Python

an online non-credit course authorized by Geogle and offered through Coursesa



COURSE

CERTIFICATE

#### Google

Geogle

#### Netily at https://courserc.org/verify/BG5VRNWA47HX

Coursers has confirmed the identity of this instruction and their participation in the course.

#### DeepLearning.Al

#### Stanford ONLINE

Sep a. 2072

#### Adagadapa Chaitanya siri

has successfully completed

### Supervised Machine Learning: Regression and Classification

an online non-credit course subscized by DeepLearning,AJ and Stanford University and offered through Coursers



COURSE

CERTIFICATE

John Mg

Andrew Ng, burnetiv: Deepfearning Al Uddy Shiju, Currisulum Anthren: Deepfearnin