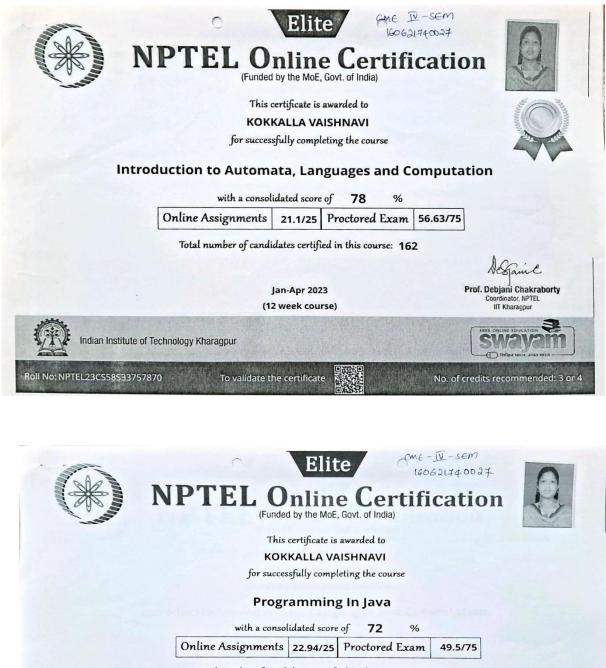

| rakshithadonthi2002@gmail.com        | 8639840105                      |  |  |  |  |
| 13                             | 160620747013 | GANGOTHRY<br>NAKIRIKANTI        | gn322003@gmail.com                   | 9494610102                      |  |  |  |  |
| 14                             | 160620747014 | GEDELA<br>VENKATA<br>VAIBHAVI   | gedelavaibhavi2@gmail.com            | 8500981006                      |  |  |  |  |
| 15                             | 160620747015 | GUNDU<br>POORNIMA               | gpoornimagundu60@gmail.com           | 8866007944                      |  |  |  |  |
| 16                             | 160620747016 | GURUGUBELLI<br>VAGDEVI          | vagdevi246@gmail.com                 | 9392813152                      |  |  |  |  |



Scanned by Scanner Go







Total number of candidates certified in this course: 9357

Jan-Apr 2023 (12 week course)

To validate the certificate

Prof. Debjani Chakraborty

No. of credits recommended: 3 or 4

ordinator, NPTEL IIT Kharagpur

Indian Institute of Technology Kharagpur

Roll No: NPTEL23CS49S53756942























May 9; soza-

#### Adagadapa Chaitanya siri

has successfully or mpleted

#### Crash Course on Python

an online non-credit course authorized by Geogle and offered through Coursesa



COURSE

CERTIFICATE

#### Google

Geogle

#### Netily at https://courserc.org/verify/BG5VRNWA47HX

Coursers has confirmed the identity of this instruction and their participation in the course.

#### DeepLearning.Al

#### Stanford ONLINE

Sep a. 2072

#### Adagadapa Chaitanya siri

has successfully compl