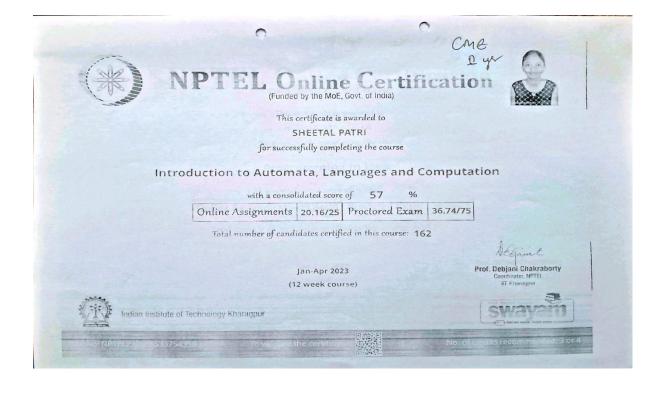

| 160620747014 | GEDELA<br>VENKATA<br>VAIBHAVI   | gedelavaibhavi2@gmail.com            | 8500981006                      |  |  |  |  |
| 15                             | 160620747015 | GUNDU<br>POORNIMA               | gpoornimagundu60@gmail.com           | 8866007944                      |  |  |  |  |
| 16                             | 160620747016 | GURUGUBELLI<br>VAGDEVI          | vagdevi246@gmail.com                 | 9392813152                      |  |  |  |  |



Scanned by Scanner Go







Total number of candidates certified in this course: 9357

Jan-Apr 2023 (12 week course)

To validate the certificate

Prof. Debjani Chakraborty

No. of credits recommended: 3 or 4

ordinator, NPTEL IIT Kharagpur

Indian Institute of Technology Kharagpur

Roll No: NPTEL23CS49S53756942























May 9; soza-

#### Adagadapa Chaitanya siri

has successfully or mpleted

#### Crash Course on Python

an online non-credit course authorized by Geogle and offered through Coursesa



COURSE

CERTIFICATE

#### Google

Geogle

#### Netily at https://courserc.org/verify/BG5VRNWA47HX

Coursers has confirmed the identity of this instruction and their participation in the course.

#### DeepLearning.Al

#### Stanford ONLINE

Sep a. 2072

#### Adagadapa Chaitanya siri

has successfully completed

### Supervised Machine Learning: Regression and Classification

an online non-credit course subscized by DeepLearning,AJ and Stanford University and offered through Coursers



COURSE

CERTIFICATE

John Mg

Andrew Ng, burnetiv: Deepfearning Al Uddy Shiju, Currisulum Anthren: Deepfearning