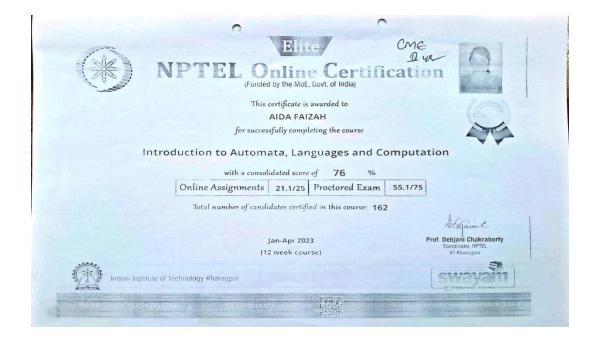

| 160620747014 | GEDELA<br>VENKATA<br>VAIBHAVI   | gedelavaibhavi2@gmail.com            | 8500981006                      |  |  |  |  |
| 15                             | 160620747015 | GUNDU<br>POORNIMA               | gpoornimagundu60@gmail.com           | 8866007944                      |  |  |  |  |
| 16                             | 160620747016 | GURUGUBELLI<br>VAGDEVI          | vagdevi246@gmail.com                 | 9392813152                      |  |  |  |  |



Scanned by Scanner Go







Total number of candidates certified in this course: 9357

Jan-Apr 2023 (12 week course)

To validate the certificate

Prof. Debjani Chakraborty

No. of credits recommended: 3 or 4

ordinator, NPTEL IIT Kharagpur

Indian Institute of Technology Kharagpur

Roll No: NPTEL23CS49S53756942























May 9; soza-

#### Adagadapa Chaitanya siri

has successfully or mpleted

#### Crash Course on Python

an online non-credit course authorized by Geogle and offered through Coursesa



COURSE

CERTIFICATE

#### Google

Geogle

#### Netily at https://courserc.org/verify/BG5VRNWA47HX

Coursers has confirmed the identity of this instruction and their participation in the course.

#### DeepLearning.Al

#### Stanford ONLINE

Sep a. 2072

#### Adagadapa Chaitanya siri

has successfully completed

### Supervised Machine Learning: Regression and Classification

an online non-credit course subscized by DeepLearning,AJ and Stanford University and offered through Coursers



COURSE

CERTIFICATE

John Mg

Andrew Ng, burnetiv: Deepfearning Al Uddy Shiju, Currisulum Anthren: Deepfearn