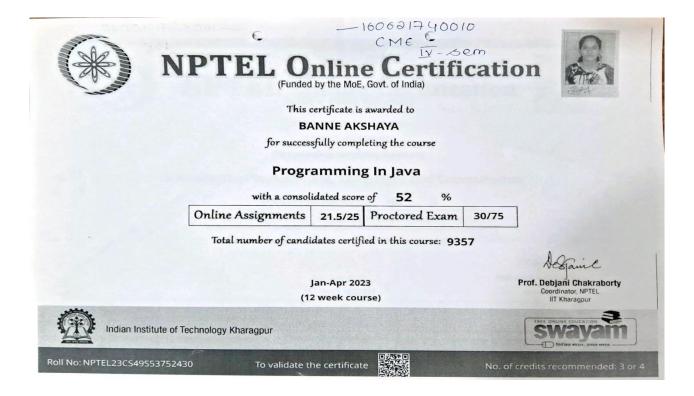

| rakshithadonthi2002@gmail.com        | 8639840105                      |  |  |  |  |
| 13                             | 160620747013 | GANGOTHRY<br>NAKIRIKANTI        | gn322003@gmail.com                   | 9494610102                      |  |  |  |  |
| 14                             | 160620747014 | GEDELA<br>VENKATA<br>VAIBHAVI   | gedelavaibhavi2@gmail.com            | 8500981006                      |  |  |  |  |
| 15                             | 160620747015 | GUNDU<br>POORNIMA               | gpoornimagundu60@gmail.com           | 8866007944                      |  |  |  |  |
| 16                             | 160620747016 | GURUGUBELLI<br>VAGDEVI          | vagdevi246@gmail.com                 | 9392813152                      |  |  |  |  |



Scanned by Scanner Go







Total number of candidates certified in this course: 9357

Jan-Apr 2023 (12 week course)

To validate the certificate

Prof. Debjani Chakraborty

No. of credits recommended: 3 or 4

ordinator, NPTEL IIT Kharagpur

Indian Institute of Technology Kharagpur

Roll No: NPTEL23CS49S53756942























May 9; soza-

#### Adagadapa Chaitanya siri

has successfully or mpleted

#### Crash Course on Python

an online non-credit course authorized by Geogle and offered through Coursesa



COURSE

CERTIFICATE

#### Google

Geogle

#### Netily at https://courserc.org/verify/BG5VRNWA47HX

Coursers has confirmed the identity of this instruction and their participation in the course.

#### DeepLearning.Al

#### Stanford ONLINE

Sep a. 2072

#### Adagadapa Chaitanya siri

has successfully c