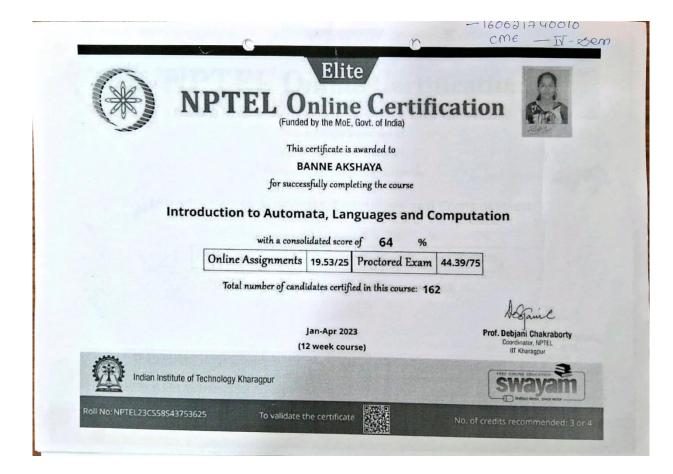

| rakshithadonthi2002@gmail.com        | 8639840105                      |  |  |  |  |
| 13                             | 160620747013 | GANGOTHRY<br>NAKIRIKANTI        | gn322003@gmail.com                   | 9494610102                      |  |  |  |  |
| 14                             | 160620747014 | GEDELA<br>VENKATA<br>VAIBHAVI   | gedelavaibhavi2@gmail.com            | 8500981006                      |  |  |  |  |
| 15                             | 160620747015 | GUNDU<br>POORNIMA               | gpoornimagundu60@gmail.com           | 8866007944                      |  |  |  |  |
| 16                             | 160620747016 | GURUGUBELLI<br>VAGDEVI          | vagdevi246@gmail.com                 | 9392813152                      |  |  |  |  |



Scanned by Scanner Go







Total number of candidates certified in this course: 9357

Jan-Apr 2023 (12 week course)

To validate the certificate

Prof. Debjani Chakraborty

No. of credits recommended: 3 or 4

ordinator, NPTEL IIT Kharagpur

Indian Institute of Technology Kharagpur

Roll No: NPTEL23CS49S53756942























May 9; soza-

#### Adagadapa Chaitanya siri

has successfully or mpleted

#### Crash Course on Python

an online non-credit course authorized by Geogle and offered through Coursesa



COURSE

CERTIFICATE

#### Google

Geogle

#### Netily at https://courserc.org/verify/BG5VRNWA47HX

Coursers has confirmed the identity of this instruction and their participation in the course.

#### DeepLearning.Al

#### Stanford ONLINE

Sep a. 2072

#### Adagadapa Chaitanya siri

has successfully com