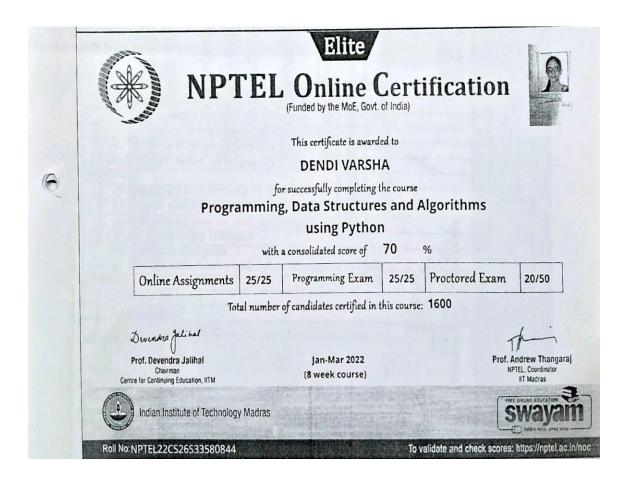

0747014 | GEDELA<br>VENKATA<br>VAIBHAVI   | gedelavaibhavi2@gmail.com            | 8500981006                      |  |  |  |  |
| 15                             | 160620747015 | GUNDU<br>POORNIMA               | gpoornimagundu60@gmail.com           | 8866007944                      |  |  |  |  |
| 16                             | 160620747016 | GURUGUBELLI<br>VAGDEVI          | vagdevi246@gmail.com                 | 9392813152                      |  |  |  |  |



Scanned by Scanner Go







Total number of candidates certified in this course: 9357

Jan-Apr 2023 (12 week course)

To validate the certificate

Prof. Debjani Chakraborty

No. of credits recommended: 3 or 4

ordinator, NPTEL IIT Kharagpur

Indian Institute of Technology Kharagpur

Roll No: NPTEL23CS49S53756942























May 9; soza-

#### Adagadapa Chaitanya siri

has successfully or mpleted

#### Crash Course on Python

an online non-credit course authorized by Geogle and offered through Coursesa



COURSE

CERTIFICATE

#### Google

Geogle

#### Netily at https://courserc.org/verify/BG5VRNWA47HX

Coursers has confirmed the identity of this instruction and their participation in the course.

#### DeepLearning.Al

#### Stanford ONLINE

Sep a. 2072

#### Adagadapa Chaitanya siri

has successfully completed

### Supervised Machine Learning: Regression and Classification

an online non-credit course subscized by DeepLearning,AJ and Stanford University and offered through Coursers



COURSE

CERTIFICATE

John Mg

Andrew Ng, burnetiv: Deepfearning Al Uddy Shiju, Currisulum Anthren: Deepfearning Al Anti