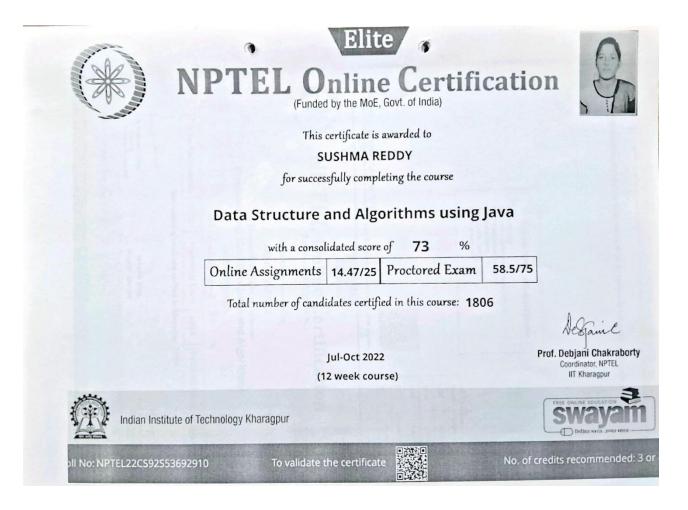

Jan-Apr 2022 (12 week course)

Prof. Debjani Chakraborty Coordinator, NPTEL IIT Kharagpur

Roll No:NPTEL22CS45S13531412

Indian Institute of Technology Kharagpur

This certificate is awarded to

MUKKA SMARANI

for successfully completing the course

# Data Structure and Algorithms Using Java

with a consolidated score of

83 %

Online Assignments 23.16/25 Proctored Exam 60/75

Total number of candidates certified in this course: 3896

Jul-Oct 2023

(12 week course)

Indian Institute of Technology Kharagpur

Prof. Haimanti Banerji Coordinator, NPTEL IIT Kharagpur

This certificate is awarded to