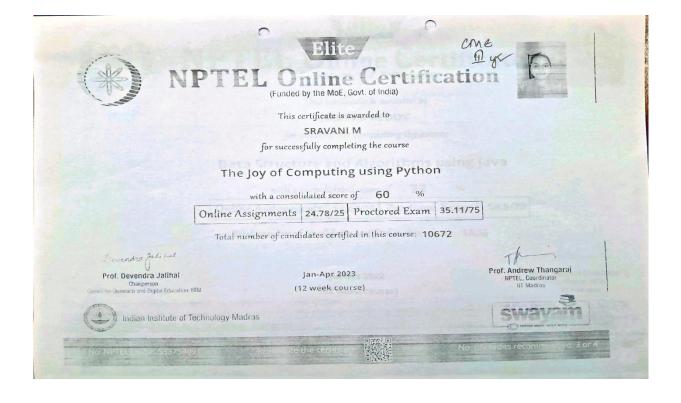

SANJANA GAVADA

for successfully completing the course

## The Joy of Computing using Python

with a consolidated score of

Total number of candidates certified in this course: 9957

Devendra Jalibal

Prof. Devendra Jalihal Ctaloperson, Centre for Outreach and Digital Education, IITM

Indian Institute of Technology Madras

Jul-Oct 2022

(12 week course)

Prof. Andrew Thangaraj NPTEL, Coordinator IIT Madras

Roll No: NPTEL22CS122S53690427

To validate the certificate

(Funded by the MoE, Govt. of India)