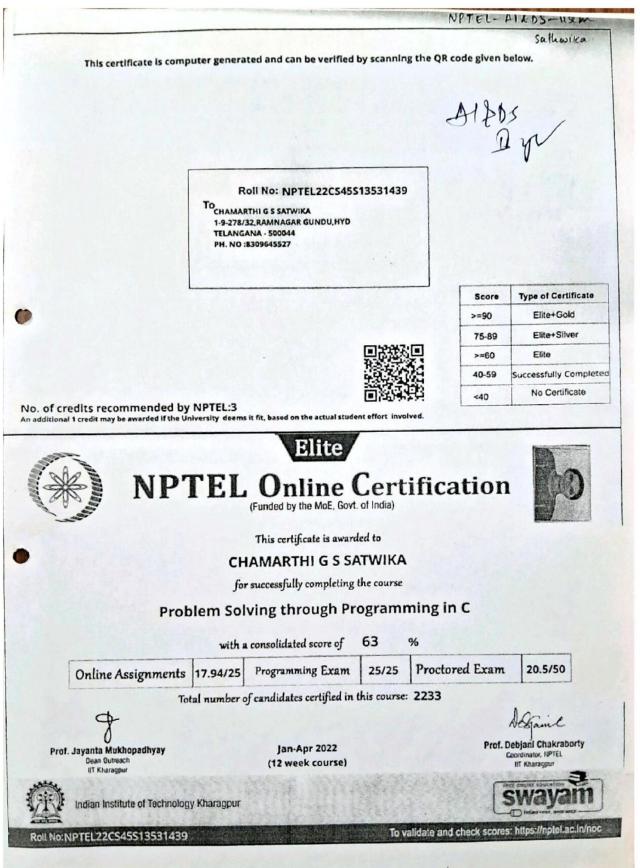

2 | DONTHI<br>RAKSHITHA             | rakshithadonthi2002@gmail.com        | 8639840105                      |  |  |  |  |
| 13                             | 160620747013 | GANGOTHRY<br>NAKIRIKANTI        | gn322003@gmail.com                   | 9494610102                      |  |  |  |  |
| 14                             | 160620747014 | GEDELA<br>VENKATA<br>VAIBHAVI   | gedelavaibhavi2@gmail.com            | 8500981006                      |  |  |  |  |
| 15                             | 160620747015 | GUNDU<br>POORNIMA               | gpoornimagundu60@gmail.com           | 8866007944                      |  |  |  |  |
| 16                             | 160620747016 | GURUGUBELLI<br>VAGDEVI          | vagdevi246@gmail.com                 | 9392813152                      |  |  |  |  |



Scanned by Scanner Go







Total number of candidates certified in this course: 9357

Jan-Apr 2023 (12 week course)

To validate the certificate

Prof. Debjani Chakraborty

No. of credits recommended: 3 or 4

ordinator, NPTEL IIT Kharagpur

Indian Institute of Technology Kharagpur

Roll No: NPTEL23CS49S53756942























May 9; soza-

#### Adagadapa Chaitanya siri

has successfully or mpleted

#### Crash Course on Python

an online non-credit course authorized by Geogle and offered through Coursesa



COURSE

CERTIFICATE

#### Google

Geogle

#### Netily at https://courserc.org/verify/BG5VRNWA47HX

Coursers has confirmed the identity of this instruction and their participation in the course.

#### DeepLearning.Al

#### Stanford ONLINE

Sep a. 2072

#### Adagadapa Chaitanya