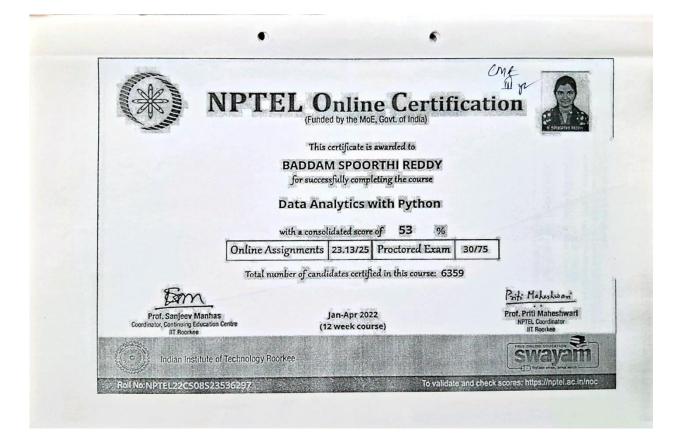

|                       | ertificate is awa                                                   | arded to                                                                                                           |                                                                                                                                                              | a start                                                                                                                                                                                     |
|-----------------------|---------------------------------------------------------------------|--------------------------------------------------------------------------------------------------------------------|--------------------------------------------------------------------------------------------------------------------------------------------------------------|---------------------------------------------------------------------------------------------------------------------------------------------------------------------------------------------|
| VACHASPA              |                                                                     |                                                                                                                    |                                                                                                                                                              |                                                                                                                                                                                             |
|                       | THI GNYAN                                                           | A VARSHINI                                                                                                         |                                                                                                                                                              |                                                                                                                                                                                             |
| for success           | fully completin                                                     | ng the course                                                                                                      |                                                                                                                                                              |                                                                                                                                                                                             |
| Progra                | amming I                                                            | n Java                                                                                                             |                                                                                                                                                              |                                                                                                                                                                                             |
| with a consoli        | dated score of                                                      | 63 %                                                                                                               |                                                                                                                                                              |                                                                                                                                                                                             |
| ne Assignments        | 22.47/25 Pi                                                         | roctored Exam                                                                                                      | 40.5/75                                                                                                                                                      |                                                                                                                                                                                             |
| otal number of candid | dates certified i                                                   | in this course: 9                                                                                                  | 357                                                                                                                                                          |                                                                                                                                                                                             |
|                       |                                                                     |                                                                                                                    |                                                                                                                                                              | Actanic                                                                                                                                                                                     |
|                       |                                                                     |                                                                                                                    | Prot                                                                                                                                                         | f. Debjani Chakraborty<br>Coordinator, NPTEL                                                                                                                                                |
| (12                   | week course)                                                        |                                                                                                                    |                                                                                                                                                              | IT Kharagpur                                                                                                                                                                                |
|                       | Progra<br>with a consoli<br>ne Assignments<br>otal number of candid | Programming I<br>with a consolidated score of<br>ne Assignments 22.47/25 Pr<br>otal number of candidates certified | Programming In Java<br>with a consolidated score of 63 %<br>ne Assignments 22.47/25 Proctored Exam<br>otal number of candidates certified in this course: 93 | Programming In Java<br>with a consolidated score of 63 %<br>ne Assignments 22.47/25 Proctored Exam 40.5/75<br>otal number of candidates certified in this course: 9357<br>Jan-Apr 2023 Prot |