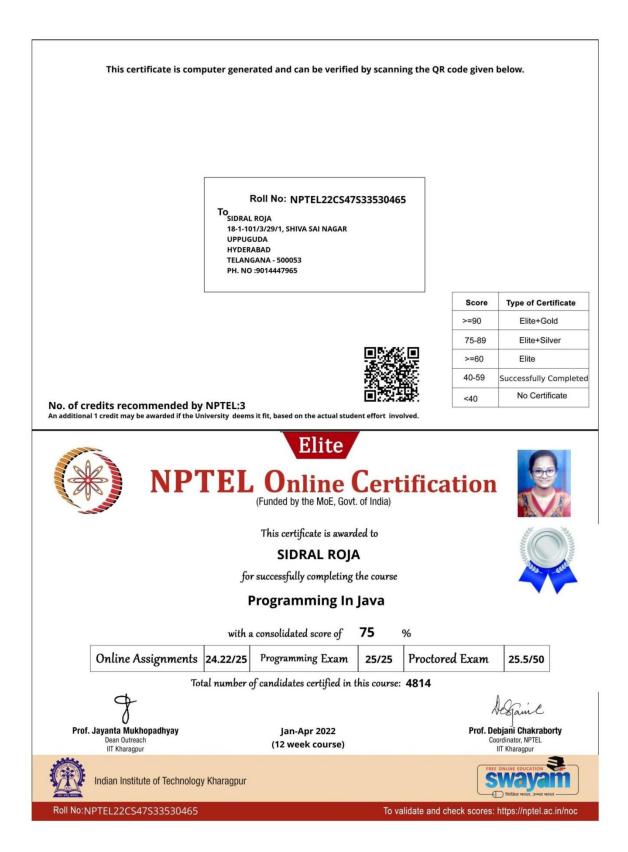

To AKSHITHA KULKARNI 12-1-331/39,FLATNO:103 SRIDATTATREYA ENCL APTSDATTATREYA COLONY, ASIFNAGAR HYDERABAD TELANGANA - 500028 PH. NO :9959610156

| Score | Type of Certificate    |
|-------|------------------------|
| >#90  | Elite+Gold             |
| 75-89 | Elite+Silver           |
| >#60  | Elite                  |
| 40-59 | Successfully Completed |
| <40   | No Certificate         |

No. of credits recommended by NPTEL:3

An additional 1 credit may be awarded if the University deems it fit, based on the actual student effort involved.

This certificate is awarded to

%

| Score | Type of Certificate    |
|-------|------------------------|
| >=90  | Elite+Gold             |
| 75-89 | Elite+Silver           |
| >=60  | Elite                  |
| 40-59 | Successfully Completed |
| <40   | No Certificate         |