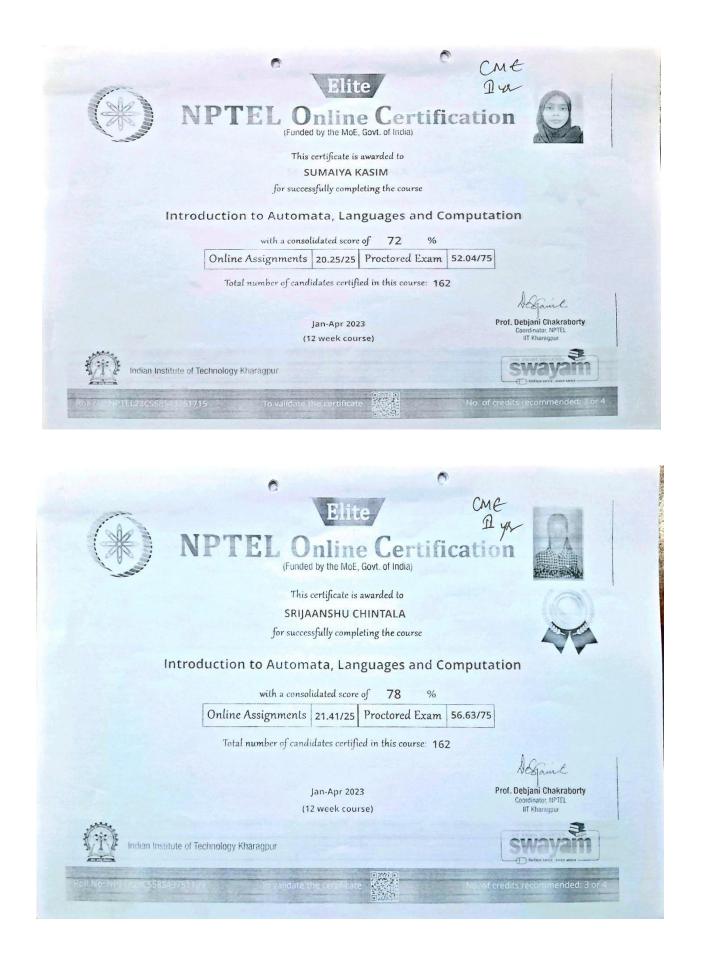

| 160620747014 | GEDELA<br>VENKATA<br>VAIBHAVI   | gedelavaibhavi2@gmail.com            | 8500981006                      |  |  |  |  |
| 15                             | 160620747015 | GUNDU<br>POORNIMA               | gpoornimagundu60@gmail.com           | 8866007944                      |  |  |  |  |
| 16                             | 160620747016 | GURUGUBELLI<br>VAGDEVI          | vagdevi246@gmail.com                 | 9392813152                      |  |  |  |  |



Scanned by Scanner Go







Total number of candidates certified in this course: 9357

Jan-Apr 2023 (12 week course)

To validate the certificate

Prof. Debjani Chakraborty

No. of credits recommended: 3 or 4

ordinator, NPTEL IIT Kharagpur

Indian Institute of Technology Kharagpur

Roll No: NPTEL23CS49S53756942























May 9; soza-

#### Adagadapa Chaitanya siri

has successfully or mpleted

#### Crash Course on Python

an online non-credit course authorized by Geogle and offered through Coursesa



COURSE

CERTIFICATE

#### Google

Geogle

#### Netily at https://courserc.org/verify/BG5VRNWA47HX

Coursers has confirmed the identity of this instruction and their participation in the course.

#### DeepLearning.Al

#### Stanford ONLINE

Sep a. 2072

#### Adagadapa Chaitanya siri

has successfully completed

### Supervised Machine Learning: Regression and Classification

an online non-credit course subscized by DeepLearning,AJ and Stanford University and offered through Coursers



COURSE

CERTIFICATE

John Mg

Andrew Ng, burnetiv: Deepfearning Al Uddy Shiju, Currisulum Anthren: Deepfea