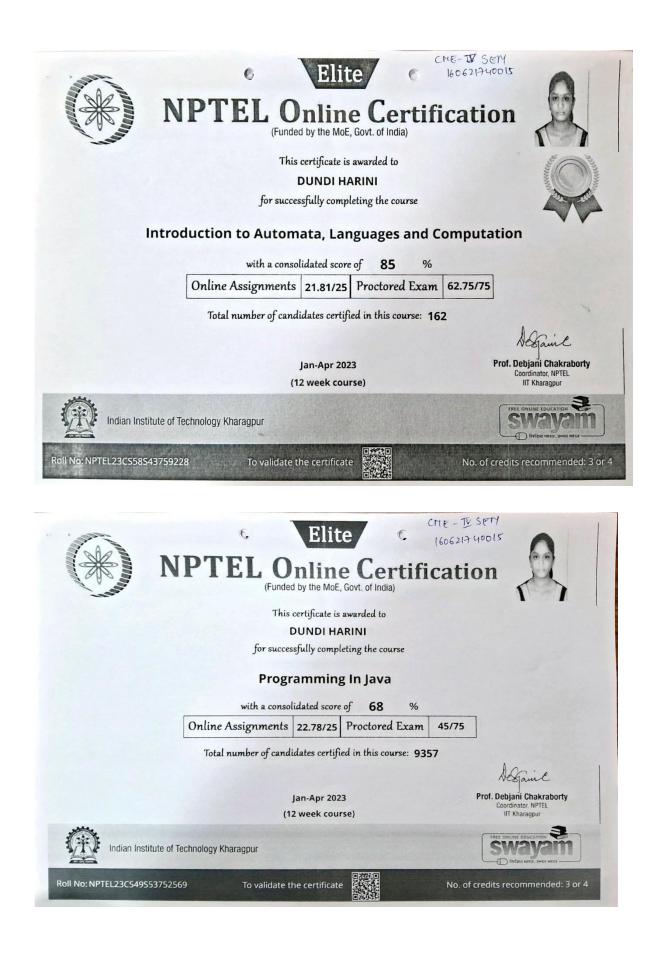

014 | GEDELA<br>VENKATA<br>VAIBHAVI   | gedelavaibhavi2@gmail.com            | 8500981006                      |  |  |  |  |
| 15                             | 160620747015 | GUNDU<br>POORNIMA               | gpoornimagundu60@gmail.com           | 8866007944                      |  |  |  |  |
| 16                             | 160620747016 | GURUGUBELLI<br>VAGDEVI          | vagdevi246@gmail.com                 | 9392813152                      |  |  |  |  |



Scanned by Scanner Go







Total number of candidates certified in this course: 9357

Jan-Apr 2023 (12 week course)

To validate the certificate

Prof. Debjani Chakraborty

No. of credits recommended: 3 or 4

ordinator, NPTEL IIT Kharagpur

Indian Institute of Technology Kharagpur

Roll No: NPTEL23CS49S53756942























May 9; soza-

#### Adagadapa Chaitanya siri

has successfully or mpleted

#### Crash Course on Python

an online non-credit course authorized by Geogle and offered through Coursesa



COURSE

CERTIFICATE

#### Google

Geogle

#### Netily at https://courserc.org/verify/BG5VRNWA47HX

Coursers has confirmed the identity of this instruction and their participation in the course.

#### DeepLearning.Al

#### Stanford ONLINE

Sep a. 2072

#### Adagadapa Chaitanya siri

has successfully completed

### Supervised Machine Learning: Regression and Classification

an online non-credit course subscized by DeepLearning,AJ and Stanford University and offered through Coursers



COURSE

CERTIFICATE

John Mg

Andrew Ng, burnetiv: Deepfearning Al Uddy Shiju, Currisulum Anthren: Deepfearning Al Anti Dapi