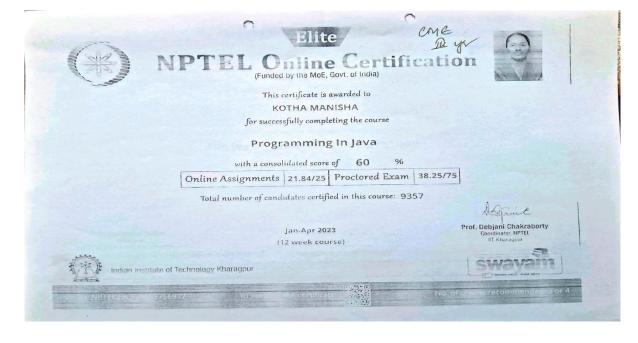

#### MANASWINI NIMMAKANTI

for successfully completing the course

# Programming In Java

with a consolidated score of

60 %

Online Assignments 15.25/25 Proctored Exam 45/75

Total number of candidates certified in this course: 9357

Prof. Debjani Chakraborty

Coordinator, NPTEL

IIT Kharagour

Jan-Apr 2023

(12 week course)

Indian Institute of Technology Kharagpur

Roll No: NPTEL23CS49S53754064

To validate the certificate

This certificate is awarded to