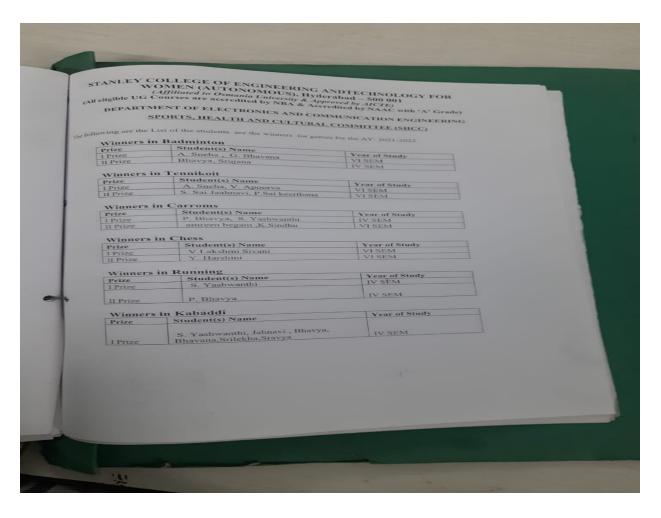

## **KALAKRUTHI**

**CULTURAL CLUB** 

## **Dept of CME**

#### **Show your Talent**

Winner list for the event is as follows:

| S.NO | CATEGORY | ROLLNO       | NAME         | BRANCH |
|------|----------|--------------|--------------|--------|
| 1    | Poetry   | 160621740051 | Sania Hashmi | CME    |
| 2    | Singing  | 160621740033 | Shreya       | CME    |
| 3    | Art      | 160621733049 | Salma        | CSE-A  |
| 4    | Painting | 160621733011 | B Keerthi    | CSE-A  |
| 5    | Singing  | 160621734008 | Vaishnavi    | EEE    |