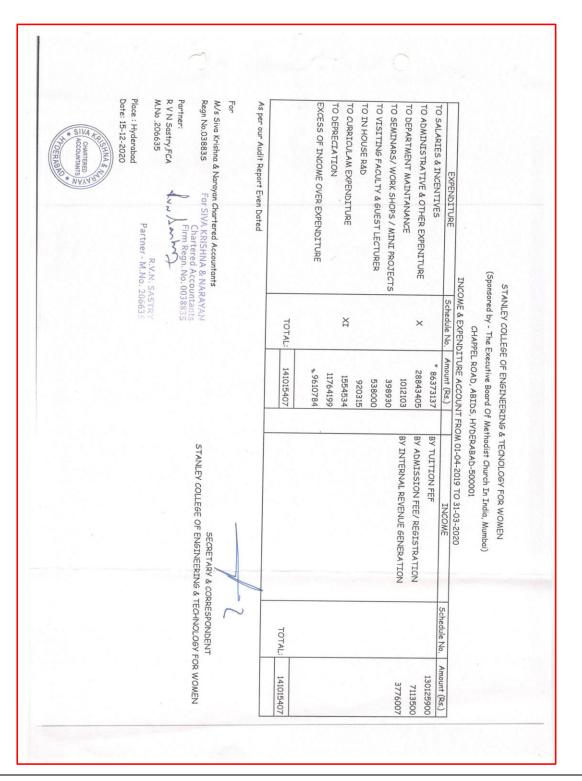

# FINANCIAL YEAR 2021 – 22

4141928 76050 W.D.V. as on 46410358 7841833 5622183 3736902 927262 80124842 31-03-2022 136832 STANLEY COLLEGE OF ENGINEERING & TECHNOLOGY FOR WOMEN DEPRECIA-1693946 TION FOR 5072195 1292848 13421 2020730 489116 241469 11528436 THE YEAR 704711 SECRETARY & CORRESPONDENT STANLEY COLLEGE OF ENGINEERING AND TECHNOLOGY FOR WOMEN DEPR E-RATE 5 10 (Sponsored by - The Executive Board Of Methodist Church In India, Mumbai) 15 60 60 15 OF FIXET ASSETS & DEPRECIATION SCHEDULE FOR 2021-22 4846639 7316129 5757632 51482553 9134681 89470 1416378 1609796 91653278 VALUE AS 31.3.2022 ASSET CHAPPEL ROAD, ABIDS, HYDERABAD-500001 NO 1031386 753341 297133 1521200 4779497 9584926 1202369 AFTER 30.09.21 ADDITIONS 17010 460141 586068 30.09.21 10891 UPTO M/s Siva Krishna & Narayan Chartered Accountants 8103295 517994 4532496 49961353 89470 214009 96/6091 81482284 6453871 W.D.V AS 1.4.2021 NO As per our Audit Report Even Dated NAME OF THE ASSET Computers & Peripherals 4 Furniture & Fixtures Lab Equipments 7 Office Eqipment Library Books Place : Hyderabad Date: 14-09-2022 R V N Sastry, FCA Regn No.038835 5 Generator Buildings M.No .206635 Buses TOTAL Partner: S. ON 9 8 For