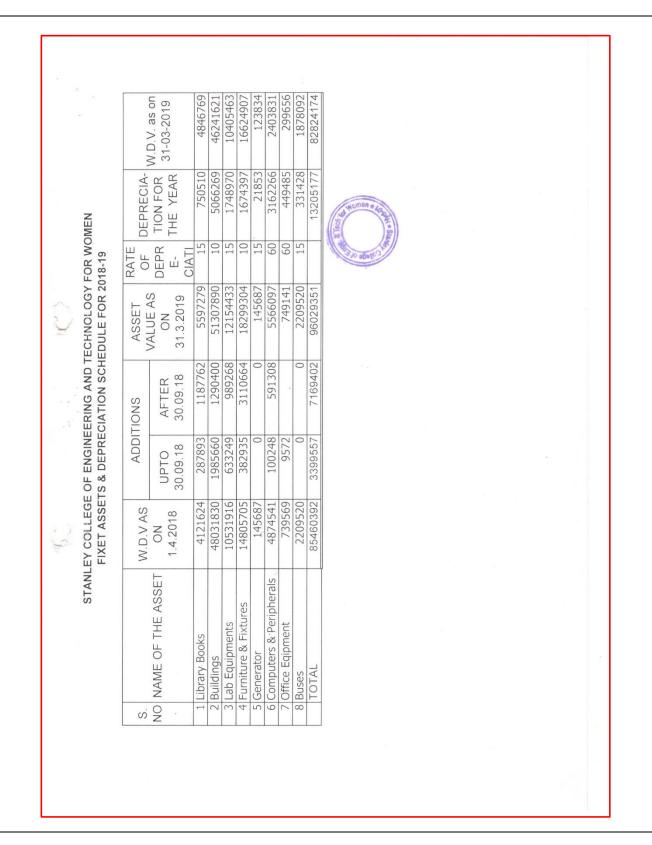

#### STANLEY COLLEGE OF ENGINEERING & TECHNOLOGY FOR WOMEN (AUTONOMOUS)

(Approved by AICTE & Affiliated to Osmania University, Accredited by NBA & NAAC 'A' Grade)

4.1.2 Percentage of expenditure excluding salary, for infrastructure development and augmentation year wise during the last five years

4.1.2.1 Expenditure for infrastructure development and augmentation, excluding salary year wise during last five years (INR in lakhs)

| Year            | 2022 - 23    | 2021 - 22    | 2020 - 21    | 2019 - 20    | 2018 - 19    |
|-----------------|--------------|--------------|--------------|--------------|--------------|
| INR in<br>Lakhs | 612.92 Lakhs | 437.91 Lakhs | 430.95 Lakhs | 390.12 Lakhs | 369.48 Lakhs |