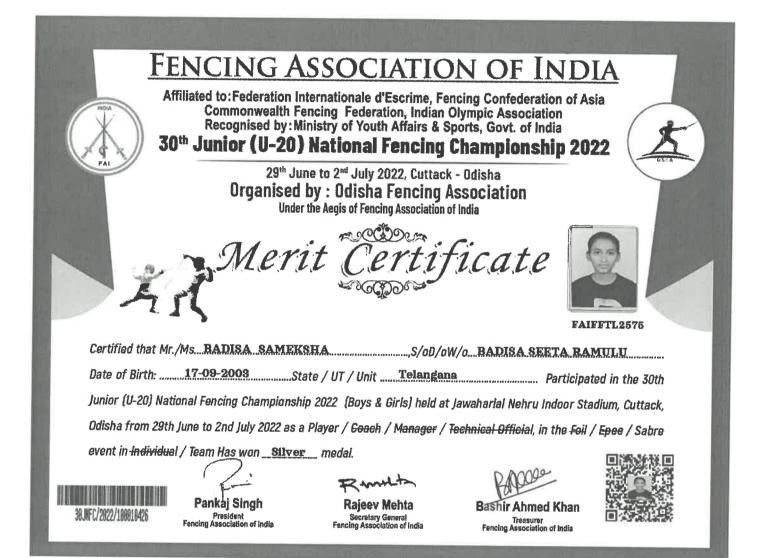

| S.<br>No | Year          | Name of the<br>student                                                                                                                                                                     | Name of the<br>event                                                                 | Date of<br>the event                | Team /<br>Individual | University /<br>state /<br>National/<br>International | Position<br>secured | Name of the<br>Organising<br>Institution            |
|----------|---------------|--------------------------------------------------------------------------------------------------------------------------------------------------------------------------------------------|--------------------------------------------------------------------------------------|-------------------------------------|----------------------|-------------------------------------------------------|---------------------|-----------------------------------------------------|
| 1        | 2019-<br>2020 | <ol> <li>K. Priyanka</li> <li>Reshmika</li> <li>Dhannarapu</li> <li>D.</li> <li>Shreeprada</li> <li>S. Akhila</li> <li>R. Vineela</li> <li>Reddy</li> <li>A.</li> <li>Kavyasree</li> </ol> | 6th Telanagana<br>State Senior<br>inter-District<br>SoftBall<br>Championship<br>2019 | 23/08/19 -<br>25/08/19              | Team                 | District                                              | 3rd place           | District Soft Ball<br>Association,<br>Mahabub Nagar |
| 2        | 2021-<br>2022 | B Sameksha                                                                                                                                                                                 | 30th Junior<br>National<br>Fencing<br>Championship                                   | Jul-22                              | Team                 | National                                              | Silver Medal        | Cuttack (Odisha)                                    |
| 3        | 2021-<br>2022 | B Sameksha                                                                                                                                                                                 | All India<br>Univerrsity<br>Tournament<br>Fencing                                    | 07-01-<br>2022 to<br>10-01-<br>2022 | Individual           | National                                              | Participation       | Gurunanakdev<br>University,<br>Amritsar             |
| 4        | 2022-<br>2023 | Sameksha<br>Badisa                                                                                                                                                                         | Fencing                                                                              | 2023                                | Team                 | National                                              | Silver Medal        |                                                     |

*、*\*

ŝ,

|                                                                                                                                                                                           | me) during the                                         | last live year                      | 5                        |                                                           |                     |                                                           |
|-------------------------------------------------------------------------------------------------------------------------------------------------------------------------------------------|--------------------------------------------------------|-------------------------------------|--------------------------|-----------------------------------------------------------|---------------------|-----------------------------------------------------------|
| Name of the student                                                                                                                                                                       | e Name of the event                                    | Date of the event                   | Team /<br>Indivi<br>dual | University /<br>state /<br>National/<br>Internationa<br>1 | Position<br>secured | Name of the<br>Organising<br>Institution                  |
|                                                                                                                                                                                           |                                                        |                                     | 2018 - 20                | )19                                                       |                     |                                                           |
| NIL                                                                                                                                                                                       | NIL                                                    | NIL                                 | NIL                      | NIL                                                       | NIL                 | NIL                                                       |
|                                                                                                                                                                                           |                                                        |                                     | 2019 - 20                | )20                                                       |                     |                                                           |
| <ol> <li>K. Priyank</li> <li>Reshmika</li> <li>Dhannarapu</li> <li>D.</li> <li>Shreeprada</li> <li>S. Akhila</li> <li>R. Vineela</li> <li>Reddy</li> <li>A.</li> <li>Kavyasree</li> </ol> | Telanagan<br>a State<br>Senio<br>inter-                | 23/08/19 -<br>25/08/19              | Team                     | District                                                  | 3rd place           | District Soft<br>Ball<br>Association,<br>Mahabub<br>Nagar |
|                                                                                                                                                                                           |                                                        |                                     | 2020 - 20                | 21                                                        |                     |                                                           |
| NIL                                                                                                                                                                                       | NIL                                                    | NIL                                 | NIL                      | NIL                                                       | NIL                 | NIL                                                       |
|                                                                                                                                                                                           |                                                        |                                     | 2021 - 20                | 22                                                        |                     |                                                           |
| B<br>Sameksha                                                                                                                                                                             | 30th Junior<br>National<br>Fencing<br>Championshi<br>p | Jul-22                              | Team                     | National                                                  | Silver<br>Medal     | Cuttack<br>(Odisha)                                       |
| B<br>Sameksha                                                                                                                                                                             | All India<br>Univerrsity<br>Tournament<br>Fencing      | 07-01-<br>2022 to<br>10-01-<br>2022 | Individu                 | al National                                               | Participatio<br>n   | Gurunanakdev<br>University,<br>Amritsar                   |
|                                                                                                                                                                                           |                                                        |                                     | 2022 - 20                | 23                                                        |                     |                                                           |
| Sameksha<br>Badisa                                                                                                                                                                        | Fencing                                                | 2023                                | Team                     | National                                                  | Silver<br>Medal     |                                                           |

## 2021-22

. '