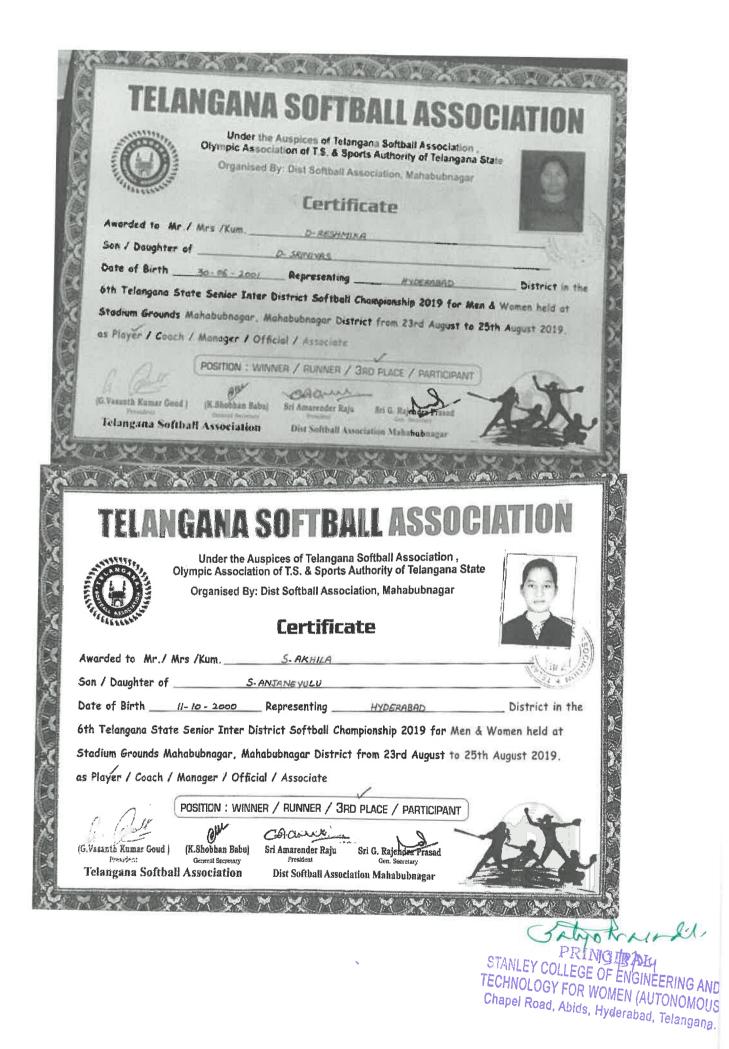

| S.<br>No | Year          | Name of the<br>student                                                                                                                                                                     | Name of the<br>event                                                                 | Date of<br>the event                | Team /<br>Individual | University /<br>state /<br>National/<br>International | Position<br>secured | Name of the<br>Organising<br>Institution            |
|----------|---------------|--------------------------------------------------------------------------------------------------------------------------------------------------------------------------------------------|--------------------------------------------------------------------------------------|-------------------------------------|----------------------|-------------------------------------------------------|---------------------|-----------------------------------------------------|
| 1        | 2019-<br>2020 | <ol> <li>K. Priyanka</li> <li>Reshmika</li> <li>Dhannarapu</li> <li>D.</li> <li>Shreeprada</li> <li>S. Akhila</li> <li>R. Vineela</li> <li>Reddy</li> <li>A.</li> <li>Kavyasree</li> </ol> | 6th Telanagana<br>State Senior<br>inter-District<br>SoftBall<br>Championship<br>2019 | 23/08/19 -<br>25/08/19              | Team                 | District                                              | 3rd place           | District Soft Ball<br>Association,<br>Mahabub Nagar |
| 2        | 2021-<br>2022 | B Sameksha                                                                                                                                                                                 | 30th Junior<br>National<br>Fencing<br>Championship                                   | Jul-22                              | Team                 | National                                              | Silver Medal        | Cuttack (Odisha)                                    |
| 3        | 2021-<br>2022 | B Sameksha                                                                                                                                                                                 | All India<br>Univerrsity<br>Tournament<br>Fencing                                    | 07-01-<br>2022 to<br>10-01-<br>2022 | Individual           | National                                              | Participation       | Gurunanakdev<br>University,<br>Amritsar             |
| 4        | 2022-<br>2023 | Sameksha<br>Badisa                                                                                                                                                                         | Fencing                                                                              | 2023                                | Team                 | National                                              | Silver Medal        |                                                     |

*、*\*

ŝ,

|                                                                                                                                                                                           | me) during the                                         | last live year                      | 5                        |                                                           |                     |                                                           |
|-------------------------------------------------------------------------------------------------------------------------------------------------------------------------------------------|--------------------------------------------------------|-------------------------------------|--------------------------|-----------------------------------------------------------|---------------------|-----------------------------------------------------------|
| Name of the student                                                                                                                                                                       | e Name of the event                                    | Date of the event                   | Team /<br>Indivi<br>dual | University /<br>state /<br>National/<br>Internationa<br>1 | Position<br>secured | Name of the<br>Organising<br>Institution                  |
|                                                                                                                                                                                           |                                                        |                                     | 2018 - 20                | )19                                                       |                     |                                                           |
| NIL                                                                                                                                                                                       | NIL                                                    | NIL                                 | NIL                      | NIL                                                       | NIL                 | NIL                                                       |
|                                                                                                                                                                                           |                                                        |                                     | 2019 - 20                | )20                                                       |                     |                                                           |
| <ol> <li>K. Priyank</li> <li>Reshmika</li> <li>Dhannarapu</li> <li>D.</li> <li>Shreeprada</li> <li>S. Akhila</li> <li>R. Vineela</li> <li>Reddy</li> <li>A.</li> <li>Kavyasree</li> </ol> | Telanagan<br>a State<br>Senio<br>inter-                | 23/08/19 -<br>25/08/19              | Team                     | District                                                  | 3rd place           | District Soft<br>Ball<br>Association,<br>Mahabub<br>Nagar |
|                                                                                                                                                                                           |                                                        |                                     | 2020 - 20                | 21                                                        |                     |                                                           |
| NIL                                                                                                                                                                                       | NIL                                                    | NIL                                 | NIL                      | NIL                                                       | NIL                 | NIL                                                       |
|                                                                                                                                                                                           |                                                        |                                     | 2021 - 20                | 22                                                        |                     |                                                           |
| B<br>Sameksha                                                                                                                                                                             | 30th Junior<br>National<br>Fencing<br>Championshi<br>p | Jul-22                              | Team                     | National                                                  | Silver<br>Medal     | Cuttack<br>(Odisha)                                       |
| B<br>Sameksha                                                                                                                                                                             | All India<br>Univerrsity<br>Tournament<br>Fencing      | 07-01-<br>2022 to<br>10-01-<br>2022 | Individu                 | al National                                               | Participatio<br>n   | Gurunanakdev<br>University,<br>Amritsar                   |
|                                                                                                                                                                                           |                                                        |                                     | 2022 - 20                | 23                                                        |                     |                                                           |
| Sameksha<br>Badisa                                                                                                                                                                        | Fencing                                                | 2023                                | Team                     | National                                                  | Silver<br>Medal     |                                                           |

### 2019-20

M • •